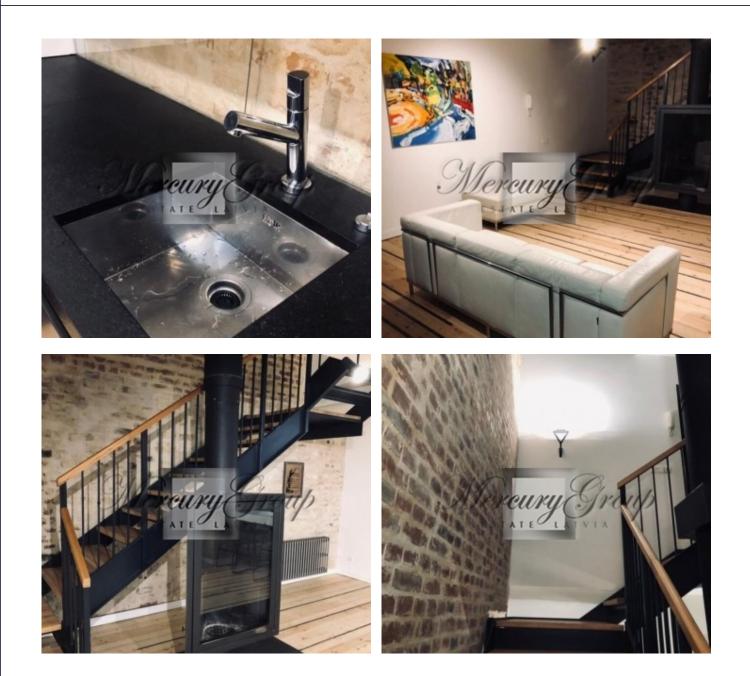

# Description

We offer for rent exclusive three-level apartment in the "English House" with an excellent view to the Old Town.

An aesthetic, new and tastefully decorated loft apartment is located in a quiet, scenic location on the very bank of the Daugava. The apartment is set over 3 levels and offers breathtaking views. The rough texture of the original masonry, metal and wood structures has been preserved in the interior. The loft apartment has a high-quality finish, the living spaces have built-in wardrobes and well-thought-out lighting scenarios for different moods.

On the <u>1st floor</u> of the apartment there is an open plan built-in kitchen. The kitchen is equipped with all necessary kitchen appliances. There is a fireplace in the living room. There is a guest toilet on the first floor. There are 2 bedrooms on the <u>2nd floor</u>. One of them has an exit to a wide terrace with an individual access to the Daugava and the boat dock via a spiral staircase. The bathroom has a bathtub combined with a shower. On the <u>3rd floor</u> there are 2 open-plan rooms that can be used as bedrooms, living rooms or offices. On the last floor there is a balcony with a view of the Daugava and the courtyard. The historic Gypsum factory chimney and the authentic cast iron water pump can be seen in the courtyard.