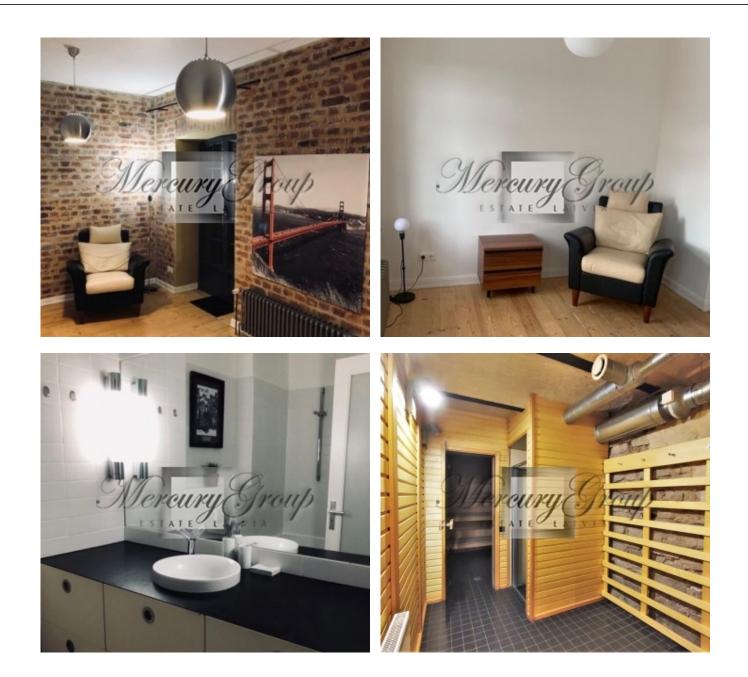

# Description

We offer for rent exclusive three-level apartment in the "English House" with an excellent view to the Old Town.

An aesthetic, new and tastefully decorated loft apartment is located in a quiet, scenic location on the very bank of the Daugava. The apartment is set over 3 levels and offers breathtaking views. The rough texture of the original masonry, metal and wood structures has been preserved in the interior. The loft apartment has a high-quality finish, the living spaces have built-in wardrobes and well-thought-out lighting scenarios for different moods.

On the <u>1st floor</u> of the apartment there is an open plan built-in kitchen. The kitchen is equipped with all necessary kitchen appliances. There is a fireplace in the living room. There is a guest toilet on the first floor. There are 2 bedrooms on the <u>2nd floor</u>. One of them has an exit to a wide terrace with an individual access to the Daugava and the boat dock via a spiral staircase. The bathroom has a bathtub combined with a shower. On the <u>3rd floor</u> there are 2 open-plan rooms that can be used as bedrooms, living rooms or offices. On the last floor there is a balcony with a view of the Daugava and the courtyard. The historic Gypsum factory chimney and the authentic cast iron water pump can be seen in the courtyard.

A guest house with sauna is available for common use. It's perfect parties and holidays!

One underground parking space is available.

Inna Kolupaeva Rental and Sales Associate GSM: +37127788866, E-mail: inna@mgroup.lv