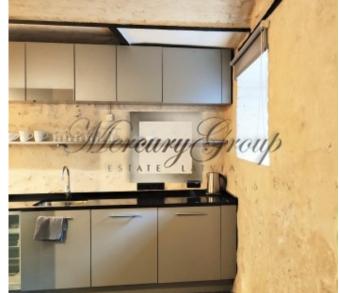

On the <u>1st floor</u> of the apartment there is an open plan built-in kitchen. The kitchen is equipped with all necessary kitchen appliances. There is a fireplace in the living room. There is a guest toilet on the first floor. There are 2 bedrooms on the <u>2nd floor</u>. One of them has an exit to a wide terrace with an individual access to the Daugava and the boat dock via a spiral staircase. The bathroom has a bathtub combined with a shower. On the <u>3rd floor</u> there are 2 open-plan rooms that can be used as bedrooms, living rooms or offices. On the last floor there is a balcony with a view of the Daugava and the courtyard. The historic Gypsum factory chimney and the authentic cast iron water pump can be seen in the courtyard.