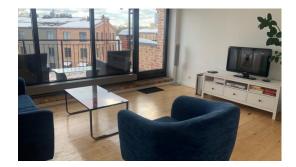

# Description

We offer for rent exclusive three-level apartment in the "English House" with an excellent view to the Old Town.

An aesthetic, new and tastefully decorated loft apartment is located in a quiet, scenic location on the very bank of the Daugava. The apartment is set over 3 levels and offers breathtaking views. The rough texture of the original masonry, metal and wood structures has been preserved in the interior. The loft apartment has a high-quality finish, the living spaces have built-in wardrobes and well-thought-out lighting scenarios for different moods.

On the <u>1st floor</u> of the apartment there is an open plan built-in kitchen. The kitchen is equipped with all necessary kitchen appliances. There is a fireplace in the living room. There is a guest toilet on the first floor. There are 2 bedrooms on the <u>2nd floor</u>. One of them has an exit to a wide terrace with an individual access to the Daugava and the boat dock via a spiral staircase. The bathroom has a bathtub combined with a shower. On the <u>3rd floor</u> there are 2 open-plan rooms that can be used as bedrooms, living rooms or offices. On the last floor there is a balcony with a view of the Daugava and the courtyard. The historic Gypsum factory chimney and the authentic cast iron water pump can be seen in the courtyard.