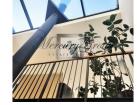

On the <u>1st floor</u> of the apartment there is an open plan built-in kitchen. The kitchen is equipped with all necessary kitchen appliances. There is a fireplace in the living room. There is a guest toilet on the first floor. There are 2 bedrooms on the <u>2nd floor</u>. One of them has an exit to a wide terrace with an individual access to the Daugava and the boat dock via a spiral staircase. The bathroom has a bathtub combined with a shower. On the <u>3rd floor</u> there are 2 open-plan rooms that can be used as bedrooms, living rooms or offices. On the last floor there is a balcony with a view of the Daugava and the courtyard. The historic Gypsum factory chimney and the authentic cast iron water pump can be seen in the courtyard.