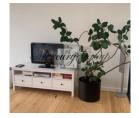

On the <u>1st floor</u> of the apartment there is an open plan built-in kitchen. The kitchen is equipped with all necessary kitchen appliances. There is a fireplace in the living room. There is a guest toilet on the first floor. There are 2 bedrooms on the <u>2nd floor</u>. One of them has an exit to a wide terrace with an individual access to the Daugava and the boat dock via a spiral staircase. The bathroom has a bathtub combined with a shower. On the <u>3rd floor</u> there are 2 open-plan rooms that can be used as bedrooms, living rooms or offices. On the last floor there is a balcony with a view of the Daugava and the courtyard. The historic Gypsum factory chimney and the authentic cast iron water pump can be seen in the courtyard.