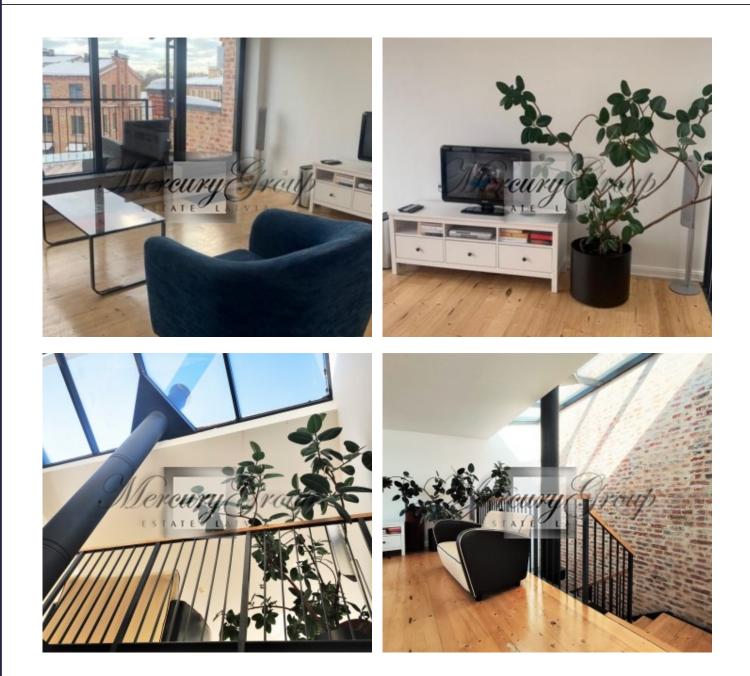

# Description

We offer for rent exclusive three-level apartment in the "English House" with an excellent view to the Old Town.

An aesthetic, new and tastefully decorated loft apartment is located in a quiet, scenic location on the very bank of the Daugava. The apartment is set over 3 levels and offers breathtaking views. The rough texture of the original masonry, metal and wood structures has been preserved in the interior. The loft apartment has a high-quality finish, the living spaces have built-in wardrobes and well-thought-out lighting scenarios for different moods.

On the <u>1st floor</u> of the apartment there is an open plan built-in kitchen. The kitchen is equipped with all necessary kitchen appliances. There is a fireplace in the living room. There is a guest toilet on the first floor. There are 2 bedrooms on the <u>2nd floor</u>. One of them has an exit to a wide terrace with an individual access to the Daugava and the boat dock via a spiral staircase. The bathroom has a bathtub combined with a shower. On the <u>3rd floor</u> there are 2 open-plan rooms that can be used as bedrooms, living rooms or offices. On the last floor there is a balcony with a view of the Daugava and the courtyard. The historic Gypsum factory chimney and the authentic cast iron water pump can be seen in the courtyard.