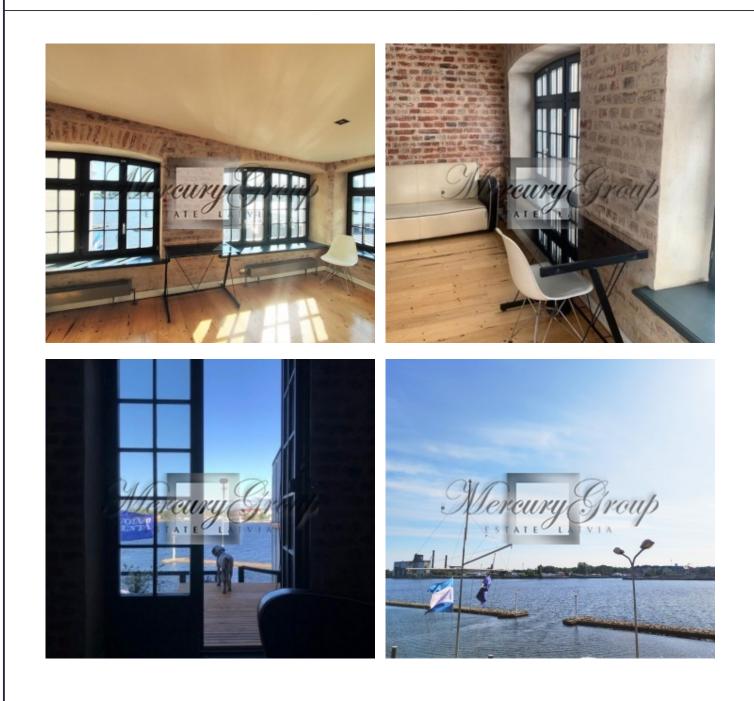

# Description

We offer for rent exclusive three-level apartment in the "English House" with an excellent view to the Old Town.

An aesthetic, new and tastefully decorated loft apartment is located in a quiet, scenic location on the very bank of the Daugava. The apartment is set over 3 levels and offers breathtaking views. The rough texture of the original masonry, metal and wood structures has been preserved in the interior. The loft apartment has a high-quality finish, the living spaces have built-in wardrobes and well-thought-out lighting scenarios for different moods.

On the <u>1st floor</u> of the apartment there is an open plan built-in kitchen. The kitchen is equipped with all necessary kitchen appliances. There is a fireplace in the living room. There is a guest toilet on the first floor. There are 2 bedrooms on the <u>2nd floor</u>. One of them has an exit to a wide terrace with an individual access to the Daugava and the boat dock via a spiral staircase. The bathroom has a bathtub combined with a shower. On the <u>3rd floor</u> there are 2 open-plan rooms that can be used as bedrooms, living rooms or offices. On the last floor there is a balcony with a view of the Daugava and the courtyard. The historic Gypsum factory chimney and the authentic cast iron water pump can be seen in the courtyard.