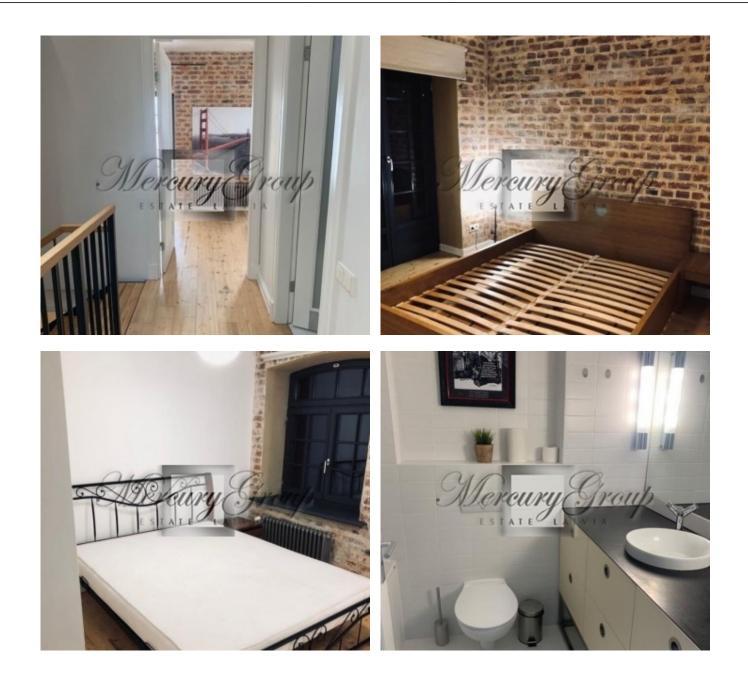

On the <u>1st floor</u> of the apartment there is an open plan built-in kitchen. The kitchen is equipped with all necessary kitchen appliances. There is a fireplace in the living room. There is a guest toilet on the first floor. There are 2 bedrooms on the <u>2nd floor</u>. One of them has an exit to a wide terrace with an individual access to the Daugava and the boat dock via a spiral staircase. The bathroom has a bathtub combined with a shower. On the <u>3rd floor</u> there are 2 open-plan rooms that can be used as bedrooms, living rooms or offices. On the last floor there is a balcony with a view of the Daugava and the courtyard. The historic Gypsum factory chimney and the authentic cast iron water pump can be seen in the courtyard.