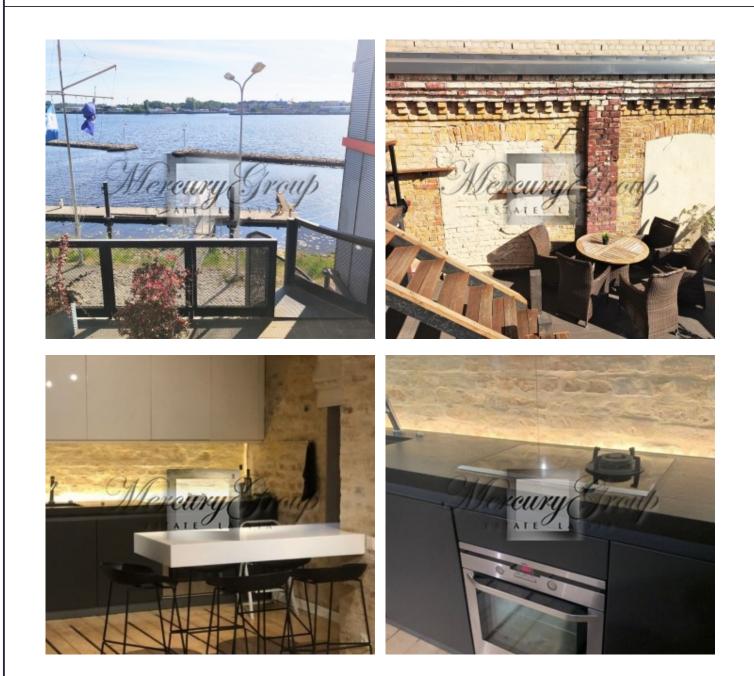

On the <u>1st floor</u> of the apartment there is an open plan built-in kitchen. The kitchen is equipped with all necessary kitchen appliances. There is a fireplace in the living room. There is a guest toilet on the first floor. There are 2 bedrooms on the <u>2nd floor</u>. One of them has an exit to a wide terrace with an individual access to the Daugava and the boat dock via a spiral staircase. The bathroom has a bathtub combined with a shower. On the <u>3rd floor</u> there are 2 open-plan rooms that can be used as bedrooms, living rooms or offices. On the last floor there is a balcony with a view of the Daugava and the courtyard. The historic Gypsum factory chimney and the authentic cast iron water pump can be seen in the courtyard.