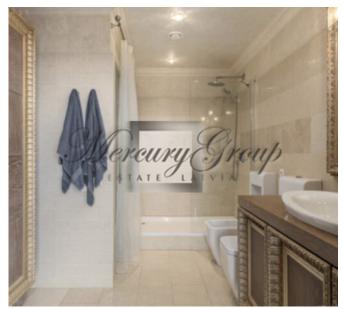

- a spacious living room combined with a dining area and a fully equipped kitchenette;
- isolated bedroom with separate dressing room;
- cabinet:
- bathroom with equipped shower;
- terrace overlooking the center of Riga and with a barbecue area;
- heating system with individual heat meters ensuring maximum energy efficiency;
- security and video surveillance systems;
- 24-hour service for residents of the house (concierge);