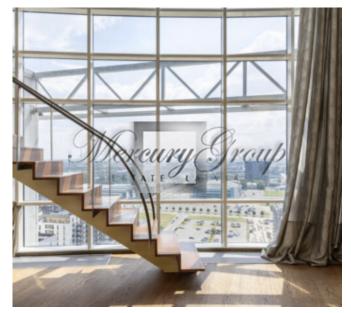

#### Description

A unique 3-room apartment for rent in one of the best new housing projects Skanstes Virsotnes with a terrace and panoramic views of the city center.

The two-level apartment is located on the upper floors of the building - on the 23rd and 24th. Convenient layout:

- a spacious living room combined with a dining area and a fully equipped kitchenette;
- isolated bedroom with separate dressing room;
- cabinet:
- bathroom with equipped shower;
- terrace overlooking the center of Riga and with a barbecue area;
- heating system with individual heat meters ensuring maximum energy efficiency;
- security and video surveillance systems;
- 24-hour service for residents of the house (concierge);