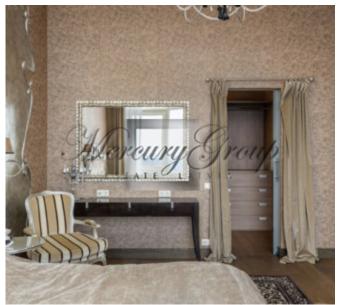

- a spacious living room combined with a dining area and a fully equipped kitchenette;
- isolated bedroom with separate dressing room;
- cabinet:
- bathroom with equipped shower;
- terrace overlooking the center of Riga and with a barbecue area;
- heating system with individual heat meters ensuring maximum energy efficiency;
- security and video surveillance systems;
- 24-hour service for residents of the house (concierge);