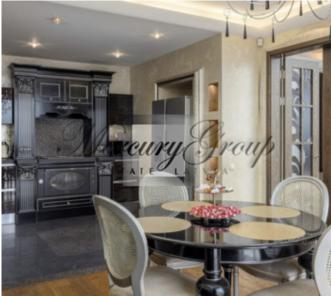

- a spacious living room combined with a dining area and a fully equipped kitchenette;
- isolated bedroom with separate dressing room;
- cabinet:
- bathroom with equipped shower;
- terrace overlooking the center of Riga and with a barbecue area;
- heating system with individual heat meters ensuring maximum energy efficiency;
- security and video surveillance systems;
- 24-hour service for residents of the house (concierge);