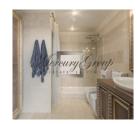

- a spacious living room combined with a dining area and a fully equipped kitchenette;
- isolated bedroom with separate dressing room;
- cabinet:
- bathroom with equipped shower;
- terrace overlooking the center of Riga and with a barbecue area;
- heating system with individual heat meters ensuring maximum energy efficiency;
- security and video surveillance systems;
- 24-hour service for residents of the house (concierge);