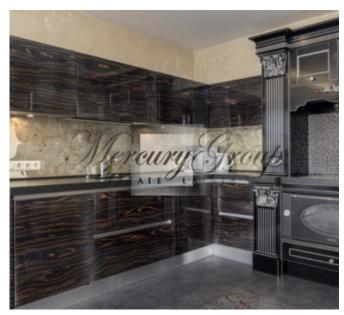

- a spacious living room combined with a dining area and a fully equipped kitchenette;
- isolated bedroom with separate dressing room;
- cabinet:
- bathroom with equipped shower;
- terrace overlooking the center of Riga and with a barbecue area;
- heating system with individual heat meters ensuring maximum energy efficiency;
- security and video surveillance systems;
- 24-hour service for residents of the house (concierge);