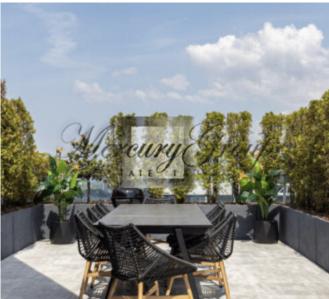

- a spacious living room combined with a dining area and a fully equipped kitchenette;
- isolated bedroom with separate dressing room;
- cabinet:
- bathroom with equipped shower;
- terrace overlooking the center of Riga and with a barbecue area;
- heating system with individual heat meters ensuring maximum energy efficiency;
- security and video surveillance systems;
- 24-hour service for residents of the house (concierge);