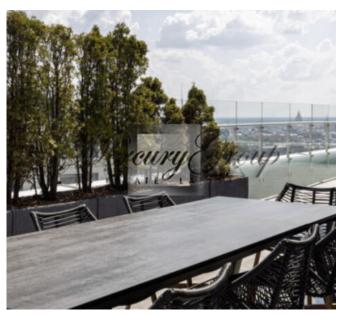

- a spacious living room combined with a dining area and a fully equipped kitchenette;
- isolated bedroom with separate dressing room;
- cabinet:
- bathroom with equipped shower;
- terrace overlooking the center of Riga and with a barbecue area;
- heating system with individual heat meters ensuring maximum energy efficiency;
- security and video surveillance systems;
- 24-hour service for residents of the house (concierge);