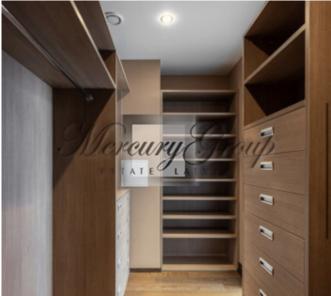

- a spacious living room combined with a dining area and a fully equipped kitchenette;
- isolated bedroom with separate dressing room;
- cabinet:
- bathroom with equipped shower;
- terrace overlooking the center of Riga and with a barbecue area;
- heating system with individual heat meters ensuring maximum energy efficiency;
- security and video surveillance systems;
- 24-hour service for residents of the house (concierge);