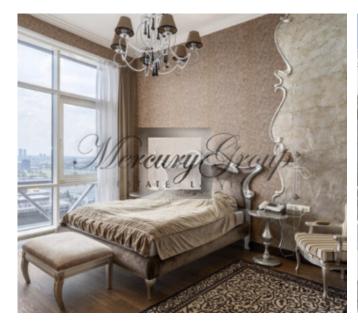

- a spacious living room combined with a dining area and a fully equipped kitchenette;
- isolated bedroom with separate dressing room;
- cabinet:
- bathroom with equipped shower;
- terrace overlooking the center of Riga and with a barbecue area;
- heating system with individual heat meters ensuring maximum energy efficiency;
- security and video surveillance systems;
- 24-hour service for residents of the house (concierge);