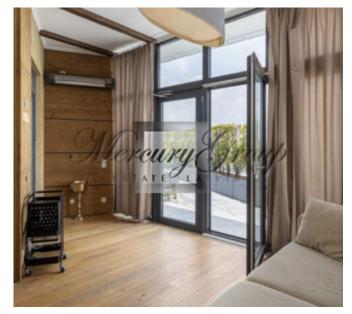

#### Description

A unique 3-room apartment for rent in one of the best new housing projects Skanstes Virsotnes with a terrace and panoramic views of the city center.

The two-level apartment is located on the upper floors of the building - on the 23rd and 24th. Convenient layout:

- a spacious living room combined with a dining area and a fully equipped kitchenette;
- isolated bedroom with separate dressing room;
- cabinet:
- bathroom with equipped shower;
- terrace overlooking the center of Riga and with a barbecue area;
- heating system with individual heat meters ensuring maximum energy efficiency;
- security and video surveillance systems;
- 24-hour service for residents of the house (concierge);