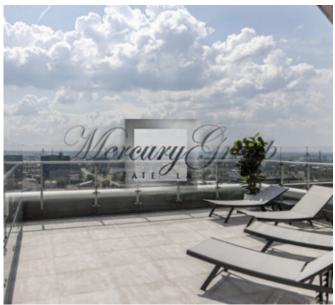

- a spacious living room combined with a dining area and a fully equipped kitchenette;
- isolated bedroom with separate dressing room;
- cabinet:
- bathroom with equipped shower;
- terrace overlooking the center of Riga and with a barbecue area;
- heating system with individual heat meters ensuring maximum energy efficiency;
- security and video surveillance systems;
- 24-hour service for residents of the house (concierge);