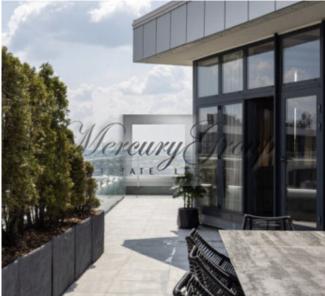

- a spacious living room combined with a dining area and a fully equipped kitchenette;
- isolated bedroom with separate dressing room;
- cabinet:
- bathroom with equipped shower;
- terrace overlooking the center of Riga and with a barbecue area;
- heating system with individual heat meters ensuring maximum energy efficiency;
- security and video surveillance systems;
- 24-hour service for residents of the house (concierge);