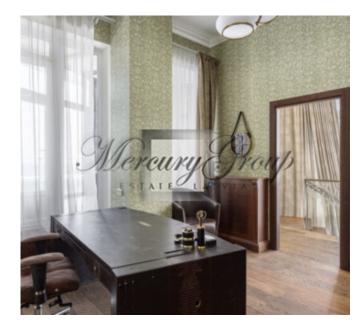

- a spacious living room combined with a dining area and a fully equipped kitchenette;
- isolated bedroom with separate dressing room;
- cabinet:
- bathroom with equipped shower;
- terrace overlooking the center of Riga and with a barbecue area;
- heating system with individual heat meters ensuring maximum energy efficiency;
- security and video surveillance systems;
- 24-hour service for residents of the house (concierge);