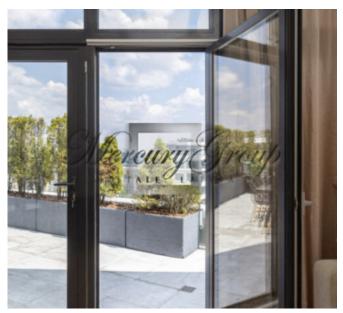

- a spacious living room combined with a dining area and a fully equipped kitchenette;
- isolated bedroom with separate dressing room;
- cabinet:
- bathroom with equipped shower;
- terrace overlooking the center of Riga and with a barbecue area;
- heating system with individual heat meters ensuring maximum energy efficiency;
- security and video surveillance systems;
- 24-hour service for residents of the house (concierge);