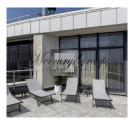

- a spacious living room combined with a dining area and a fully equipped kitchenette;
- isolated bedroom with separate dressing room;
- cabinet:
- bathroom with equipped shower;
- terrace overlooking the center of Riga and with a barbecue area;
- heating system with individual heat meters ensuring maximum energy efficiency;
- security and video surveillance systems;
- 24-hour service for residents of the house (concierge);