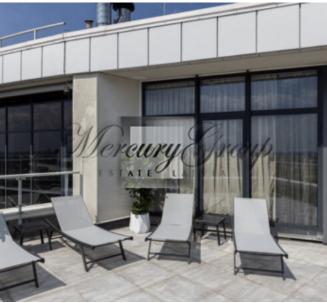

- a spacious living room combined with a dining area and a fully equipped kitchenette;
- isolated bedroom with separate dressing room;
- cabinet:
- bathroom with equipped shower;
- terrace overlooking the center of Riga and with a barbecue area;
- heating system with individual heat meters ensuring maximum energy efficiency;
- security and video surveillance systems;
- 24-hour service for residents of the house (concierge);