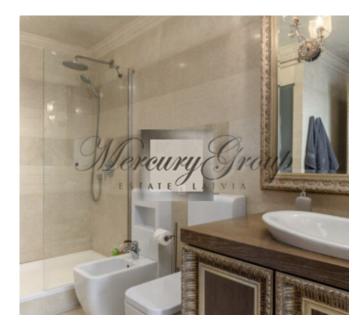

- a spacious living room combined with a dining area and a fully equipped kitchenette;
- isolated bedroom with separate dressing room;
- cabinet:
- bathroom with equipped shower;
- terrace overlooking the center of Riga and with a barbecue area;
- heating system with individual heat meters ensuring maximum energy efficiency;
- security and video surveillance systems;
- 24-hour service for residents of the house (concierge);