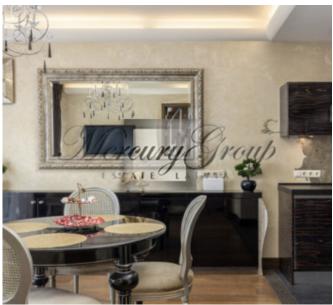

#### Description

A unique 3-room apartment for rent in one of the best new housing projects Skanstes Virsotnes with a terrace and panoramic views of the city center.

The two-level apartment is located on the upper floors of the building - on the 23rd and 24th. Convenient layout:

- a spacious living room combined with a dining area and a fully equipped kitchenette;
- isolated bedroom with separate dressing room;
- cabinet:
- bathroom with equipped shower;
- terrace overlooking the center of Riga and with a barbecue area;
- heating system with individual heat meters ensuring maximum energy efficiency;
- security and video surveillance systems;
- 24-hour service for residents of the house (concierge);