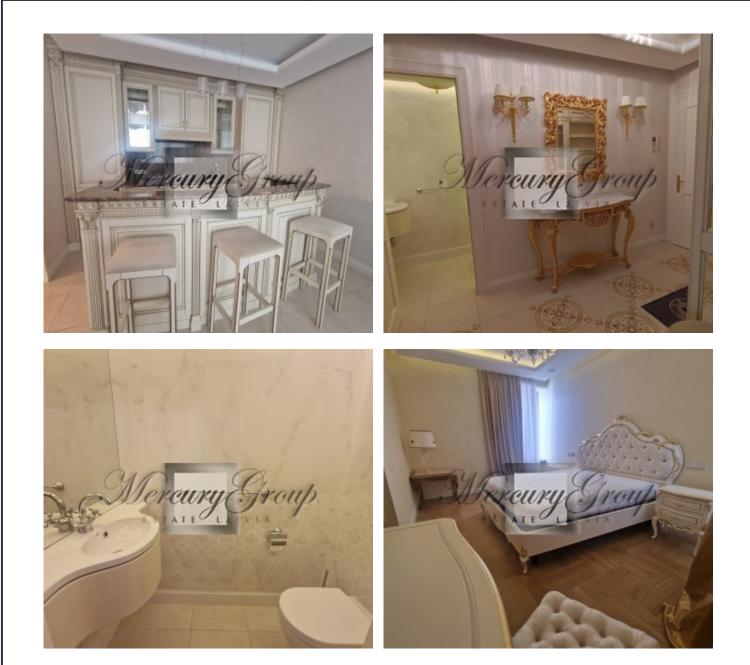

The apartment is located on the 4th floor of the new part of the building. Comfortable, thought out to the smallest detail layout - 2 bedrooms and an office, which can also be used as a guest bedroom, a living room combined with a kitchen and 3 bathrooms. Exclusive furniture is installed, master bedroom with its own dressing room and a separate bathroom. Built-in audio system in all rooms, underfloor heating, quality wall facing.