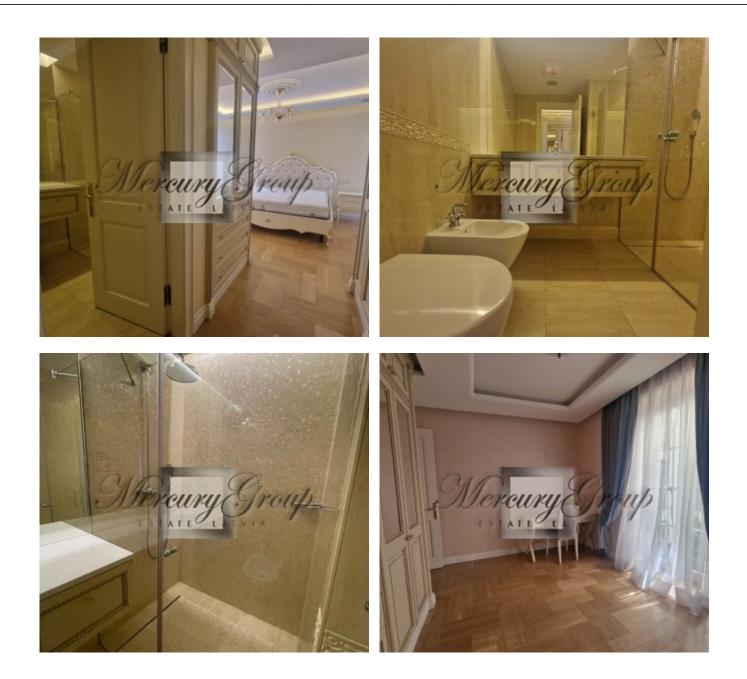

The apartment is located on the 4th floor of the new part of the building. Comfortable, thought out to the smallest detail layout - 2 bedrooms and an office, which can also be used as a guest bedroom, a living room combined with a kitchen and 3 bathrooms. Exclusive furniture is installed, master bedroom with its own dressing room and a separate bathroom. Built-in audio system in all rooms, underfloor heating, quality wall facing.