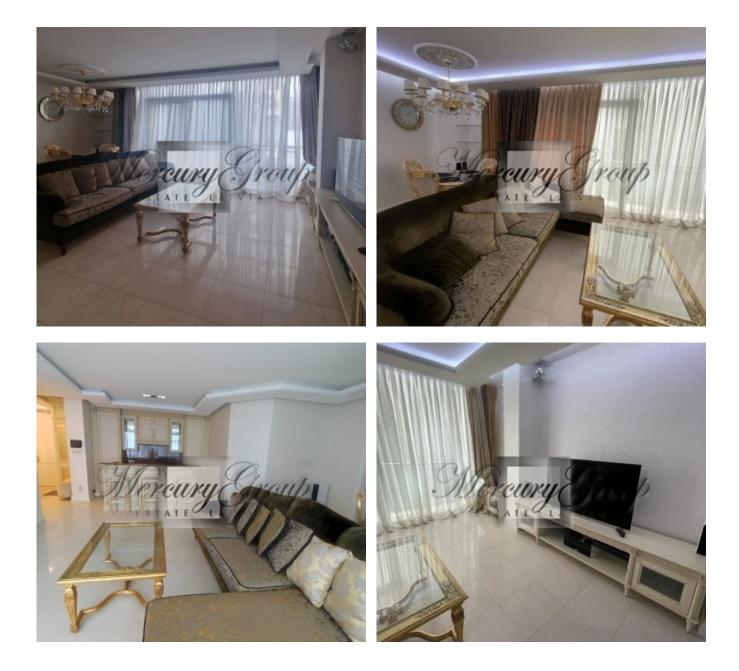

The apartment is located on the 4th floor of the new part of the building. Comfortable, thought out to the smallest detail layout - 2 bedrooms and an office, which can also be used as a guest bedroom, a living room combined with a kitchen and 3 bathrooms. Exclusive furniture is installed, master bedroom with its own dressing room and a separate bathroom. Built-in audio system in all rooms, underfloor heating, quality wall facing.