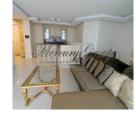

The apartment is located on the 4th floor of the new part of the building. Comfortable, thought out to the smallest detail layout - 2 bedrooms and an office, which can also be used as a guest bedroom, a living room combined with a kitchen and 3 bathrooms. Exclusive furniture is installed, master bedroom with its own dressing room and a separate bathroom. Built-in audio system in all rooms, underfloor heating, quality wall facing.