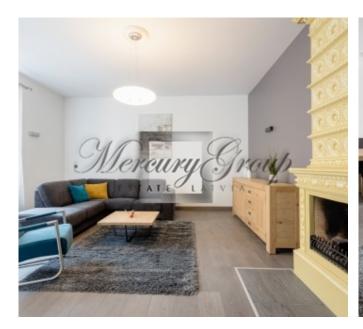

### Description

Wonderful 3 bedroom apartment, located on A.Pumpura street, right in the most prestigious area of Riga! Nearby - Kronvalda park, Esplanade park, Museum of Art, Academy of Art, Old Riga, Opera.

The apartment is situated on the ground floor of the yard house, is just after renovation. Layout of the apartment: 3 separate bedrooms, 2 bathrooms (one with shower, the other is with a bath), living room combined with kitchen. Fireplace. Furniture - according to customer wishes.