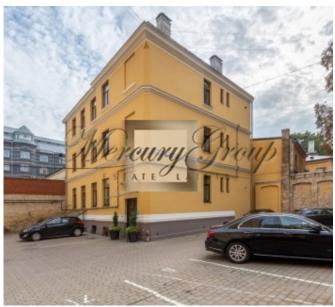

The building works as professionally managed rental house. Its target audience is an international high-level corporate executives, businessmen and diplomats who are looking for security and home feeling away from home. Courtyard and staircase available only to tenants and tenants' guests. In the yard is available shed for bicycles and baby carriages, accessible parking spaces (for additional fee - 100 EUR). In the basement arranged comfortable and easily accessible space for storage. Security of the house on high level: automatic pass system with the user identification, security system & remote alarm button, 24/7 technical support, cleaning services. Gym & sauna

The apartment is situated on the ground floor of the yard house, is just after renovation. Layout of the apartment: 3 separate bedrooms, 2 bathrooms (one with shower, the other is with a bath), living room combined with kitchen. Fireplace. Furniture - according to customer wishes.