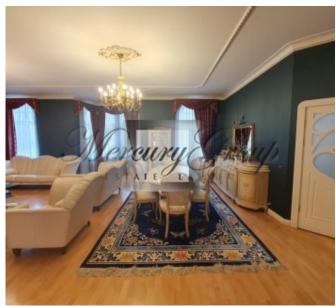

#### Description

Magnificent apartment in the center of Riga. The house has been renovated and is a unique example of the architecture of the Center of Riga.

Ten minutes walk from the Esplanade Park and Vermanes Gardens with fountains and gazebos, in a prestigious area. Nearby is the Old Town with architectural monuments and many restaurants, coffee houses and shops. Cozy, spacious and comfortable apartment on the 2nd floor, with high ceilings, the windows of the apartment overlook both to the courtyard and to the building facade, that allows to isolate from the noise of the city center. High-quality finishing, natural parquet, original antique furniture, new household appliances.

A spacious kitchen-dining room with sliding doors equipped with all the necessary equipment for cooking culinary dishes, a living room with a magnificent restored fireplace combined with a spacious dining room, spacious and comfortable office room, two comfortable bedrooms each with separate bathrooms, a spacious dressing room and an additional utility room.