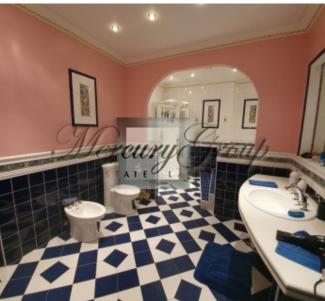

A spacious kitchen-dining room with sliding doors equipped with all the necessary equipment for cooking culinary dishes, a living room with a magnificent restored fireplace combined with a spacious dining room, spacious and comfortable office room, two comfortable bedrooms each with separate bathrooms, a spacious dressing room and an additional utility room.