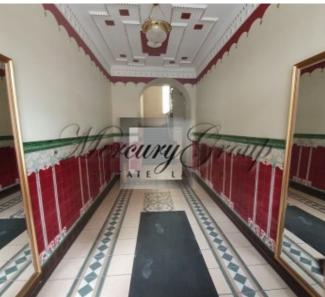

#### Description

Magnificent apartment in the center of Riga. The house has been renovated and is a unique example of the architecture of the Center of Riga.

Ten minutes walk from the Esplanade Park and Vermanes Gardens with fountains and gazebos, in a prestigious area. Nearby is the Old Town with architectural monuments and many restaurants, coffee houses and shops. Cozy, spacious and comfortable apartment on the 2nd floor, with high ceilings, the windows of the apartment overlook both to the courtyard and to the building facade, that allows to isolate from the noise of the city center. High-quality finishing, natural parquet, original antique furniture, new household appliances.

The apartment is guarded round the clock, there is a free parking space in the courtyard of the house, the apartment can be accessed by stairs, but the house also has an elevator.