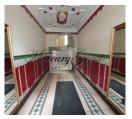

#### Description

Magnificent apartment in the center of Riga. The house has been renovated and is a unique example of the architecture of the Center of Riga.

Ten minutes walk from the Esplanade Park and Vermanes Gardens with fountains and gazebos, in a prestigious area. Nearby is the Old Town with architectural monuments and many restaurants, coffee houses and shops. Cozy, spacious and comfortable apartment on the 2nd floor, with high ceilings, the windows of the apartment overlook both to the courtyard and to the building facade, that allows to isolate from the noise of the city center. High-quality finishing, natural parquet, original antique furniture, new household appliances.

A spacious kitchen-dining room with sliding doors equipped with all the necessary equipment for cooking culinary dishes, a living room with a magnificent restored fireplace combined with a spacious dining room, spacious and comfortable office room, two comfortable bedrooms each with separate bathrooms, a spacious dressing room and an additional utility room.