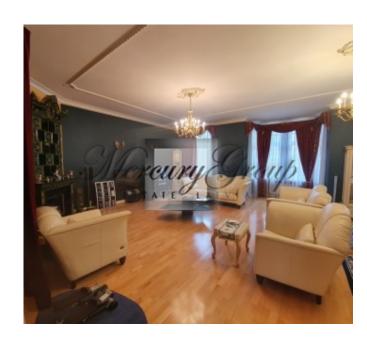

#### Description

Magnificent apartment in the center of Riga. The house has been renovated and is a unique example of the architecture of the Center of Riga.

Ten minutes walk from the Esplanade Park and Vermanes Gardens with fountains and gazebos, in a prestigious area. Nearby is the Old Town with architectural monuments and many restaurants, coffee houses and shops. Cozy, spacious and comfortable apartment on the 2nd floor, with high ceilings, the windows of the apartment overlook both to the courtyard and to the building facade, that allows to isolate from the noise of the city center. High-quality finishing, natural parquet, original antique furniture, new household appliances.

A spacious kitchen-dining room with sliding doors equipped with all the necessary equipment for cooking culinary dishes, a living room with a magnificent restored fireplace combined with a spacious dining room, spacious and comfortable office room, two comfortable bedrooms each with separate bathrooms, a spacious dressing room and an additional utility room.