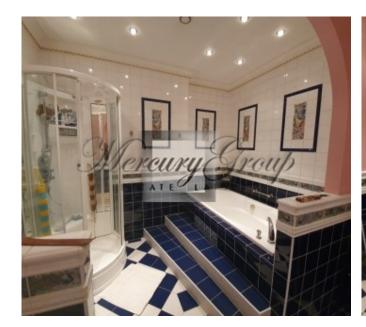

A spacious kitchen-dining room with sliding doors equipped with all the necessary equipment for cooking culinary dishes, a living room with a magnificent restored fireplace combined with a spacious dining room, spacious and comfortable office room, two comfortable bedrooms each with separate bathrooms, a spacious dressing room and an additional utility room.