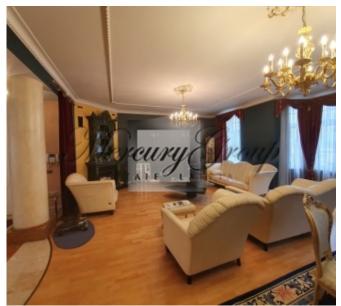

#### Description

Magnificent apartment in the center of Riga. The house has been renovated and is a unique example of the architecture of the Center of Riga.

Ten minutes walk from the Esplanade Park and Vermanes Gardens with fountains and gazebos, in a prestigious area. Nearby is the Old Town with architectural monuments and many restaurants, coffee houses and shops. Cozy, spacious and comfortable apartment on the 2nd floor, with high ceilings, the windows of the apartment overlook both to the courtyard and to the building facade, that allows to isolate from the noise of the city center. High-quality finishing, natural parquet, original antique furniture, new household appliances.

A spacious kitchen-dining room with sliding doors equipped with all the necessary equipment for cooking culinary dishes, a living room with a magnificent restored fireplace combined with a spacious dining room, spacious and comfortable office room, two comfortable bedrooms each with separate bathrooms, a spacious dressing room and an additional utility room.