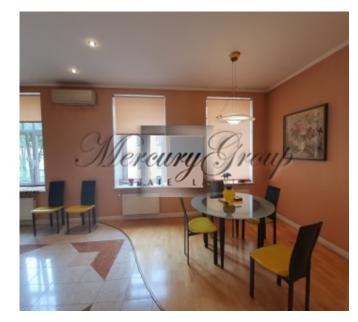

A spacious kitchen-dining room with sliding doors equipped with all the necessary equipment for cooking culinary dishes, a living room with a magnificent restored fireplace combined with a spacious dining room, spacious and comfortable office room, two comfortable bedrooms each with separate bathrooms, a spacious dressing room and an additional utility room.