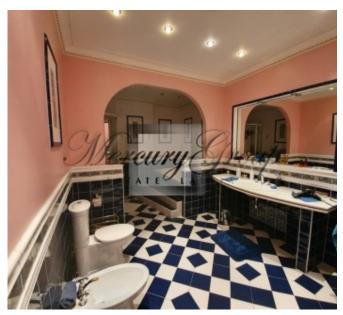

A spacious kitchen-dining room with sliding doors equipped with all the necessary equipment for cooking culinary dishes, a living room with a magnificent restored fireplace combined with a spacious dining room, spacious and comfortable office room, two comfortable bedrooms each with separate bathrooms, a spacious dressing room and an additional utility room.