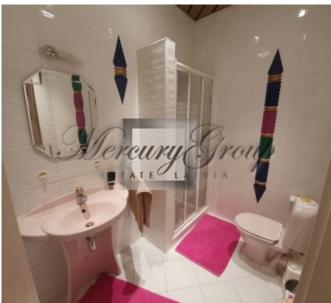

A spacious kitchen-dining room with sliding doors equipped with all the necessary equipment for cooking culinary dishes, a living room with a magnificent restored fireplace combined with a spacious dining room, spacious and comfortable office room, two comfortable bedrooms each with separate bathrooms, a spacious dressing room and an additional utility room.