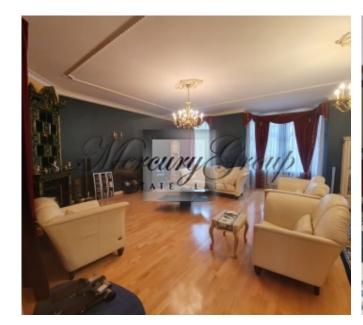

#### Description

Magnificent apartment in the center of Riga. The house has been renovated and is a unique example of the architecture of the Center of Riga.

Ten minutes walk from the Esplanade Park and Vermanes Gardens with fountains and gazebos, in a prestigious area. Nearby is the Old Town with architectural monuments and many restaurants, coffee houses and shops. Cozy, spacious and comfortable apartment on the 2nd floor, with high ceilings, the windows of the apartment overlook both to the courtyard and to the building facade, that allows to isolate from the noise of the city center. High-quality finishing, natural parquet, original antique furniture, new household appliances.

A spacious kitchen-dining room with sliding doors equipped with all the necessary equipment for cooking culinary dishes, a living room with a magnificent restored fireplace combined with a spacious dining room, spacious and comfortable office room, two comfortable bedrooms each with separate bathrooms, a spacious dressing room and an additional utility room.