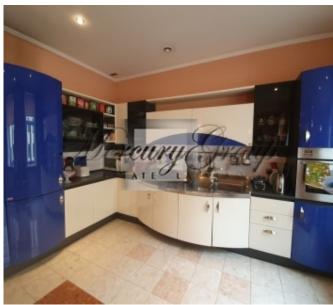

A spacious kitchen-dining room with sliding doors equipped with all the necessary equipment for cooking culinary dishes, a living room with a magnificent restored fireplace combined with a spacious dining room, spacious and comfortable office room, two comfortable bedrooms each with separate bathrooms, a spacious dressing room and an additional utility room.