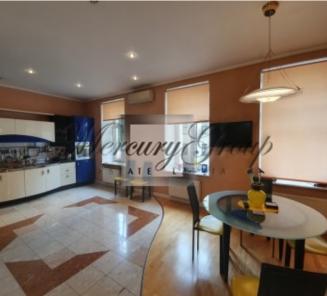

#### Description

Magnificent apartment in the center of Riga. The house has been renovated and is a unique example of the architecture of the Center of Riga.

Ten minutes walk from the Esplanade Park and Vermanes Gardens with fountains and gazebos, in a prestigious area. Nearby is the Old Town with architectural monuments and many restaurants, coffee houses and shops. Cozy, spacious and comfortable apartment on the 2nd floor, with high ceilings, the windows of the apartment overlook both to the courtyard and to the building facade, that allows to isolate from the noise of the city center. High-quality finishing, natural parquet, original antique furniture, new household appliances.

A spacious kitchen-dining room with sliding doors equipped with all the necessary equipment for cooking culinary dishes, a living room with a magnificent restored fireplace combined with a spacious dining room, spacious and comfortable office room, two comfortable bedrooms each with separate bathrooms, a spacious dressing room and an additional utility room.