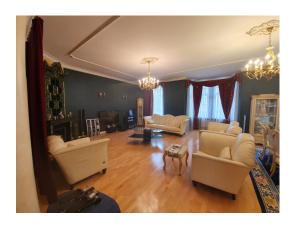

#### Description

Magnificent apartment in the center of Riga. The house has been renovated and is a unique example of the architecture of the Center of Riga.

Ten minutes walk from the Esplanade Park and Vermanes Gardens with fountains and gazebos, in a prestigious area. Nearby is the Old Town with architectural monuments and many restaurants, coffee houses and shops. Cozy, spacious and comfortable apartment on the 2nd floor, with high ceilings, the windows of the apartment overlook both to the courtyard and to the building facade, that allows to isolate from the noise of the city center. High-quality finishing, natural parquet, original antique furniture, new household appliances.

A spacious kitchen-dining room with sliding doors equipped with all the necessary equipment for cooking culinary dishes, a living room with a magnificent restored fireplace combined with a spacious dining room, spacious and comfortable office room, two comfortable bedrooms each with separate bathrooms, a spacious dressing room and an additional utility room.