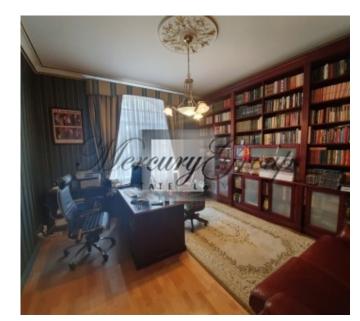

A spacious kitchen-dining room with sliding doors equipped with all the necessary equipment for cooking culinary dishes, a living room with a magnificent restored fireplace combined with a spacious dining room, spacious and comfortable office room, two comfortable bedrooms each with separate bathrooms, a spacious dressing room and an additional utility room.