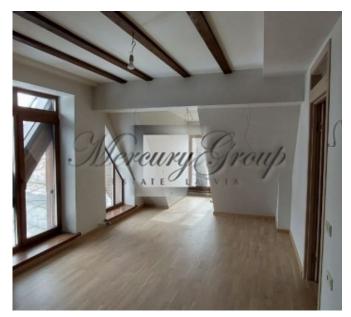

The two-story apartment is located on the 3rd and 4th floors of the house, with a total area of 113m2. The apartment has a corridor, kitchen-living room, office and bathroom on the first level, 2 bedrooms and a bathroom on the second level. The apartment is offered with full interior decoration. It is possible to build additional bedrooms.

The design of the facade of the house consists of expanded clay blocks. Overlappings - monolithic concrete. The roof is cold-rolled sheet metal. Cotton insulation. Windows and stairs (including those in two-story apartments) are wooden. Autonomous climate control in each apartment.