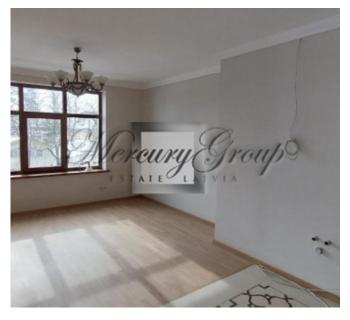

The two-story apartment is located on the 3rd and 4th floors of the house, with a total area of 113m2. The apartment has a corridor, kitchen-living room, office and bathroom on the first level, 2 bedrooms and a bathroom on the second level. The apartment is offered with full interior decoration. It is possible to build additional bedrooms.