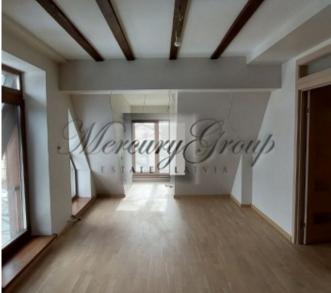

The two-story apartment is located on the 3rd and 4th floors of the house, with a total area of 113m2. The apartment has a corridor, kitchen-living room, office and bathroom on the first level, 2 bedrooms and a bathroom on the second level. The apartment is offered with full interior decoration. It is possible to build additional bedrooms.

The design of the facade of the house consists of expanded clay blocks. Overlappings - monolithic concrete. The roof is cold-rolled sheet metal. Cotton insulation. Windows and stairs (including those in two-story apartments) are wooden. Autonomous climate control in each apartment.