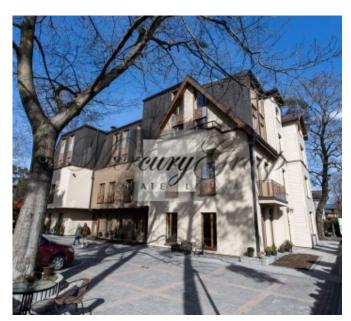

#### **Description**

We offer for sale a new apartment in the heart of the city of Jurmala - Majori.

The location of the house allows you to enjoy both the sea (a 5-minute walk to the beach) and many cafes and restaurants, which are in abundance on the famous Jomas street. Close to the Dzintari concert hall, as well as a forest park with children's playgrounds.

The design of the facade of the house consists of expanded clay blocks. Overlappings - monolithic concrete. The roof is cold-rolled sheet metal. Cotton insulation. Windows and stairs (including those in two-story apartments) are wooden. Autonomous climate control in each apartment.