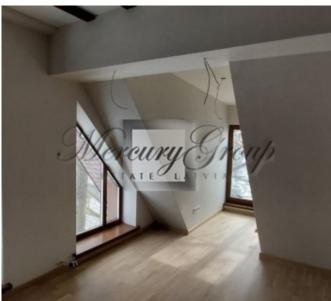

The two-story apartment is located on the 3rd and 4th floors of the house, with a total area of 113m2. The apartment has a corridor, kitchen-living room, office and bathroom on the first level, 2 bedrooms and a bathroom on the second level. The apartment is offered with full interior decoration. It is possible to build additional bedrooms.