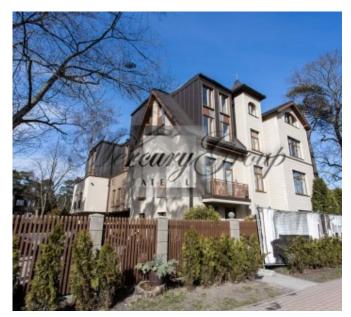

#### **Description**

We offer for sale a new apartment in the heart of the city of Jurmala - Majori.

The location of the house allows you to enjoy both the sea (a 5-minute walk to the beach) and many cafes and restaurants, which are in abundance on the famous Jomas street. Close to the Dzintari concert hall, as well as a forest park with children's playgrounds.

The two-story apartment is located on the 3rd and 4th floors of the house, with a total area of 113m2. The apartment has a corridor, kitchen-living room, office and bathroom on the first level, 2 bedrooms and a bathroom on the second level. The apartment is offered with full interior decoration. It is possible to build additional bedrooms.

The design of the facade of the house consists of expanded clay blocks. Overlappings - monolithic concrete. The roof is cold-rolled sheet metal. Cotton insulation. Windows and stairs (including those in two-story apartments) are wooden. Autonomous climate control in each apartment.