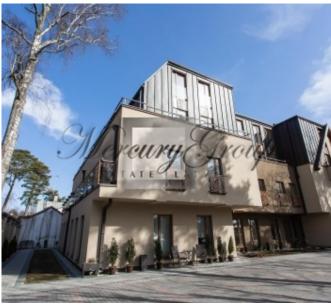

#### **Description**

We offer for sale a new apartment in the heart of the city of Jurmala - Majori.

The location of the house allows you to enjoy both the sea (a 5-minute walk to the beach) and many cafes and restaurants, which are in abundance on the famous Jomas street. Close to the Dzintari concert hall, as well as a forest park with children's playgrounds.

The two-story apartment is located on the 3rd and 4th floors of the house, with a total area of 113m2. The apartment has a corridor, kitchen-living room, office and bathroom on the first level, 2 bedrooms and a bathroom on the second level. The apartment is offered with full interior decoration. It is possible to build additional bedrooms.

The design of the facade of the house consists of expanded clay blocks. Overlappings - monolithic concrete. The roof is cold-rolled sheet metal. Cotton insulation. Windows and stairs (including those in two-story apartments) are wooden. Autonomous climate control in each apartment.