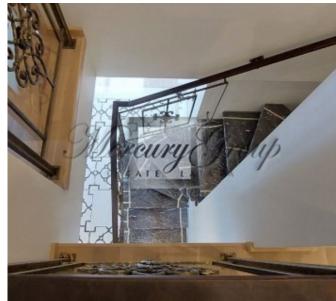

The two-story apartment is located on the 3rd and 4th floors of the house, with a total area of 113m2. The apartment has a corridor, kitchen-living room, office and bathroom on the first level, 2 bedrooms and a bathroom on the second level. The apartment is offered with full interior decoration. It is possible to build additional bedrooms.

The design of the facade of the house consists of expanded clay blocks. Overlappings - monolithic concrete. The roof is cold-rolled sheet metal. Cotton insulation. Windows and stairs (including those in two-story apartments) are wooden. Autonomous climate control in each apartment.