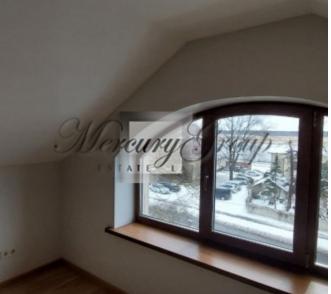

The two-story apartment is located on the 3rd and 4th floors of the house, with a total area of 113m2. The apartment has a corridor, kitchen-living room, office and bathroom on the first level, 2 bedrooms and a bathroom on the second level. The apartment is offered with full interior decoration. It is possible to build additional bedrooms.

The design of the facade of the house consists of expanded clay blocks. Overlappings - monolithic concrete. The roof is cold-rolled sheet metal. Cotton insulation. Windows and stairs (including those in two-story apartments) are wooden. Autonomous climate control in each apartment.