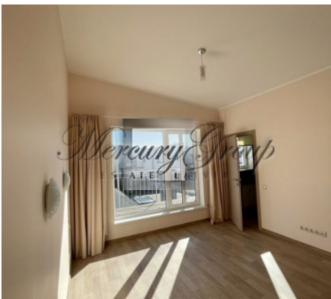

The living area of the house: 150 m2, total area 185 m2.

House layout:

Ground floor: entrance hall, kitcehn with a spacious living room, bathroom, bedroom for quests, utility room and

terrace;

second floor: 2 bedrooms, hall and 2 bathrooms;

The townhouse is equipped with high quality kitchen equipment, and built-in appliances (dishwasher, fridge, stove, oven and extractor). The 2 bathrooms are fully equipped and have heated floors. House is partly furnished. Lights, built-in wardrobe and curtains are installed throughout the townhouse. Landscaped cosy garden will be a great place for your BBQ parties.