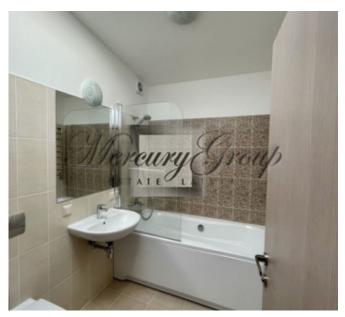

The townhouse is equipped with high quality kitchen equipment, and built-in appliances (dishwasher, fridge, stove, oven and extractor). The 2 bathrooms are fully equipped and have heated floors. House is partly furnished. Lights, built-in wardrobe and curtains are installed throughout the townhouse. Landscaped cosy garden will be a great place for your BBQ parties.