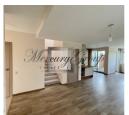

The living area of the house: 150 m2, total area 185 m2.

House layout:

Ground floor: entrance hall, kitcehn with a spacious living room, bathroom, bedroom for quests, utility room and

terrace;

second floor: 2 bedrooms, hall and 2 bathrooms;

The townhouse is equipped with high quality kitchen equipment, and built-in appliances (dishwasher, fridge, stove, oven and extractor). The 2 bathrooms are fully equipped and have heated floors. House is partly furnished. Lights, built-in wardrobe and curtains are installed throughout the townhouse. Landscaped cosy garden will be a great place for your BBQ parties.