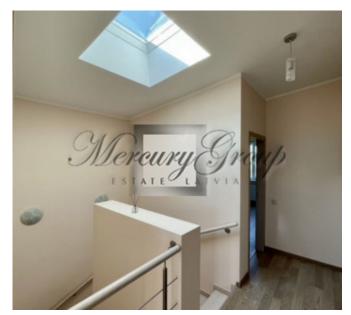

The living area of the house: 150 m2, total area 185 m2.

House layout:

Ground floor: entrance hall, kitcehn with a spacious living room, bathroom, bedroom for quests, utility room and

terrace;

second floor: 2 bedrooms, hall and 2 bathrooms;