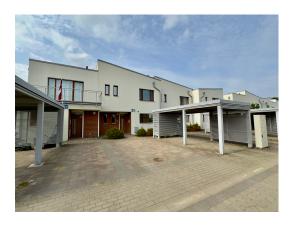

# Description

Wonderful modern townhouse in the village Saliena. Quiet, comfortable, lived-in village on the edge of the forest. Today in Saliena lives more than 200 Russian-speaking and English-speaking families. Those who prefer a more private life, and dreams of their own home with a garden and playground for recreation.

The living area of the house: 150 m2, total area 185 m2.

House layout:

Ground floor: entrance hall, kitcehn with a spacious living room, bathroom, bedroom for quests, utility room and

terrace;

second floor: 2 bedrooms, hall and 2 bathrooms;

The townhouse is equipped with high quality kitchen equipment, and built-in appliances (dishwasher, fridge, stove, oven and extractor). The 2 bathrooms are fully equipped and have heated floors. House is partly furnished. Lights, built-in wardrobe and curtains are installed throughout the townhouse. Landscaped cosy garden will be a great place for your BBQ parties.

The house has a garage for two cars, carport, garden and a private courtyard where you can arrange recreation area.

Tina Politika-Vodolagina

Assistant

GSM: +37126632276, E-mail: mgroup@mgroup.lv