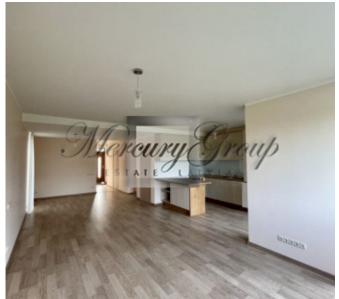

The living area of the house: 150 m2, total area 185 m2.

House layout:

Ground floor: entrance hall, kitcehn with a spacious living room, bathroom, bedroom for quests, utility room and

terrace;

second floor: 2 bedrooms, hall and 2 bathrooms;

The townhouse is equipped with high quality kitchen equipment, and built-in appliances (dishwasher, fridge, stove, oven and extractor). The 2 bathrooms are fully equipped and have heated floors. House is partly furnished. Lights, built-in wardrobe and curtains are installed throughout the townhouse. Landscaped cosy garden will be a great place for your BBQ parties.