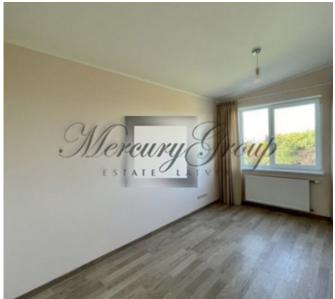

The living area of the house: 150 m2, total area 185 m2.

House layout:

Ground floor: entrance hall, kitcehn with a spacious living room, bathroom, bedroom for quests, utility room and

terrace;

second floor: 2 bedrooms, hall and 2 bathrooms;

The townhouse is equipped with high quality kitchen equipment, and built-in appliances (dishwasher, fridge, stove, oven and extractor). The 2 bathrooms are fully equipped and have heated floors. House is partly furnished. Lights, built-in wardrobe and curtains are installed throughout the townhouse. Landscaped cosy garden will be a great place for your BBQ parties.