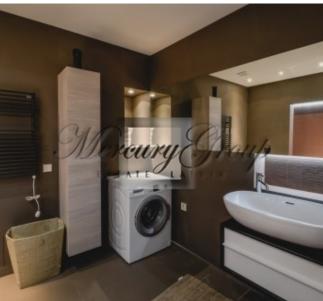

Convenient layout: hall, spacious living room with kitchen and dining area, 2 bedrooms (one is divided into two zones: bedroom and mini-cabinet), 2 bathrooms (one bathroom with a shower, second with a bathtub). The apartment is fully furnished and equipped with necessary appliances: refrigerator, dishwasher, washing machine, electric stove, oven, air conditioning, plasma TV, etc. All the furniture, expensive plumbing, built-in wardrobes, quality finishes.