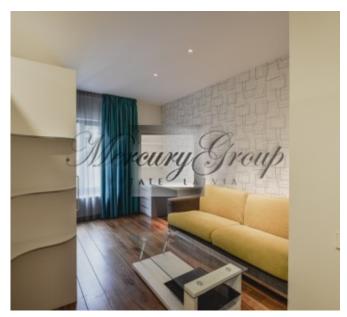

Convenient layout: hall, spacious living room with kitchen and dining area, 2 bedrooms (one is divided into two zones: bedroom and mini-cabinet), 2 bathrooms (one bathroom with a shower, second with a bathtub). The apartment is fully furnished and equipped with necessary appliances: refrigerator, dishwasher, washing machine, electric stove, oven, air conditioning, plasma TV, etc. All the furniture, expensive plumbing, built-in wardrobes, quality finishes.