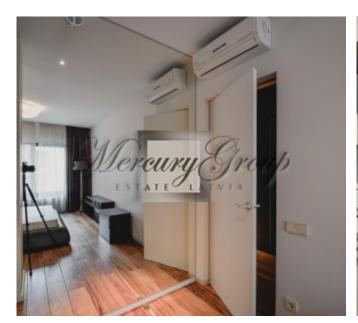

Convenient layout: hall, spacious living room with kitchen and dining area, 2 bedrooms (one is divided into two zones: bedroom and mini-cabinet), 2 bathrooms (one bathroom with a shower, second with a bathtub). The apartment is fully furnished and equipped with necessary appliances: refrigerator, dishwasher, washing machine, electric stove, oven, air conditioning, plasma TV, etc. All the furniture, expensive plumbing, built-in wardrobes, quality finishes.