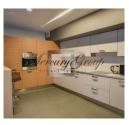

Convenient layout: hall, spacious living room with kitchen and dining area, 2 bedrooms (one is divided into two zones: bedroom and mini-cabinet), 2 bathrooms (one bathroom with a shower, second with a bathtub). The apartment is fully furnished and equipped with necessary appliances: refrigerator, dishwasher, washing machine, electric stove, oven, air conditioning, plasma TV, etc. All the furniture, expensive plumbing, built-in wardrobes, quality finishes.