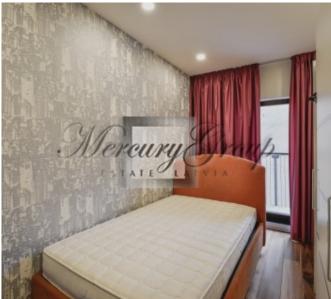

Convenient layout: hall, spacious living room with kitchen and dining area, 2 bedrooms (one is divided into two zones: bedroom and mini-cabinet), 2 bathrooms (one bathroom with a shower, second with a bathtub). The apartment is fully furnished and equipped with necessary appliances: refrigerator, dishwasher, washing machine, electric stove, oven, air conditioning, plasma TV, etc. All the furniture, expensive plumbing, built-in wardrobes, quality finishes.