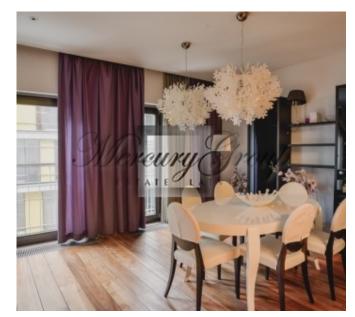

Convenient layout: hall, spacious living room with kitchen and dining area, 2 bedrooms (one is divided into two zones: bedroom and mini-cabinet), 2 bathrooms (one bathroom with a shower, second with a bathtub). The apartment is fully furnished and equipped with necessary appliances: refrigerator, dishwasher, washing machine, electric stove, oven, air conditioning, plasma TV, etc. All the furniture, expensive plumbing, built-in wardrobes, quality finishes.

There is a balcony in the apartment with view of the courtyard. Balconies are rariry in this area, which are an advantage.

The house has regulated gas heating, city water and sewerage, 24/7 video system. As a gift you get one parking space in the underground car park.