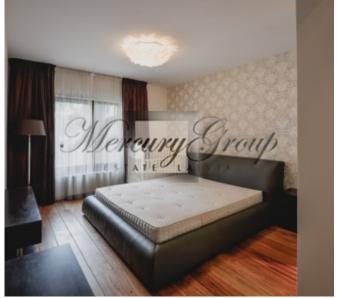

Convenient layout: hall, spacious living room with kitchen and dining area, 2 bedrooms (one is divided into two zones: bedroom and mini-cabinet), 2 bathrooms (one bathroom with a shower, second with a bathtub). The apartment is fully furnished and equipped with necessary appliances: refrigerator, dishwasher, washing machine, electric stove, oven, air conditioning, plasma TV, etc. All the furniture, expensive plumbing, built-in wardrobes, quality finishes.