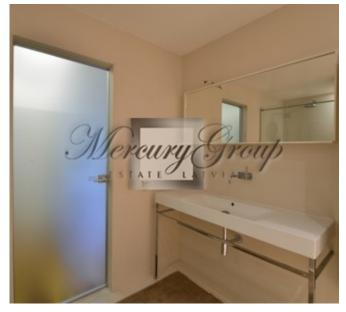

Convenient layout: hall, spacious living room with kitchen and dining area, 2 bedrooms (one is divided into two zones: bedroom and mini-cabinet), 2 bathrooms (one bathroom with a shower, second with a bathtub). The apartment is fully furnished and equipped with necessary appliances: refrigerator, dishwasher, washing machine, electric stove, oven, air conditioning, plasma TV, etc. All the furniture, expensive plumbing, built-in wardrobes, quality finishes.