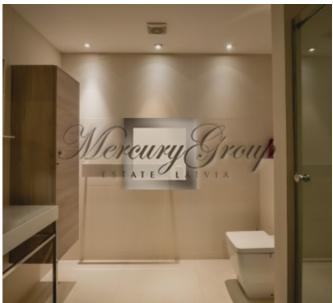

Convenient layout: hall, spacious living room with kitchen and dining area, 2 bedrooms (one is divided into two zones: bedroom and mini-cabinet), 2 bathrooms (one bathroom with a shower, second with a bathtub). The apartment is fully furnished and equipped with necessary appliances: refrigerator, dishwasher, washing machine, electric stove, oven, air conditioning, plasma TV, etc. All the furniture, expensive plumbing, built-in wardrobes, quality finishes.