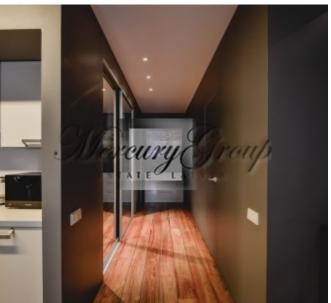

#### **Description**

We offer for sale a wonderful 2-bedroom apartment in the embassy district of Riga. The apartment is located on the 2nd floor in a new building with nice view of Dzirnavu Street. Nearby are located restaurants, cafes, bars, shops, hotels, etc. Entrance from the Dzirnavu Street, in the apartment noise is not audible. The building has 2 elevators (the elevator goes down to the underground car park).

Convenient layout: hall, spacious living room with kitchen and dining area, 2 bedrooms (one is divided into two zones: bedroom and mini-cabinet), 2 bathrooms (one bathroom with a shower, second with a bathtub). The apartment is fully furnished and equipped with necessary appliances: refrigerator, dishwasher, washing machine, electric stove, oven, air conditioning, plasma TV, etc. All the furniture, expensive plumbing, built-in wardrobes, quality finishes.