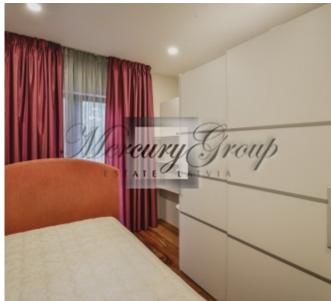

Convenient layout: hall, spacious living room with kitchen and dining area, 2 bedrooms (one is divided into two zones: bedroom and mini-cabinet), 2 bathrooms (one bathroom with a shower, second with a bathtub). The apartment is fully furnished and equipped with necessary appliances: refrigerator, dishwasher, washing machine, electric stove, oven, air conditioning, plasma TV, etc. All the furniture, expensive plumbing, built-in wardrobes, quality finishes.