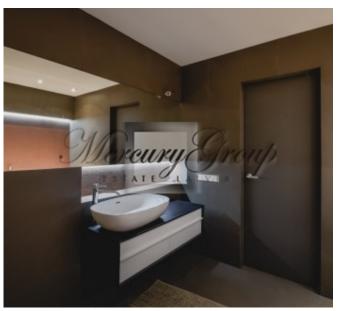

Convenient layout: hall, spacious living room with kitchen and dining area, 2 bedrooms (one is divided into two zones: bedroom and mini-cabinet), 2 bathrooms (one bathroom with a shower, second with a bathtub). The apartment is fully furnished and equipped with necessary appliances: refrigerator, dishwasher, washing machine, electric stove, oven, air conditioning, plasma TV, etc. All the furniture, expensive plumbing, built-in wardrobes, quality finishes.