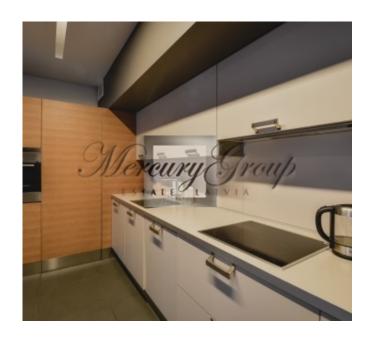

Convenient layout: hall, spacious living room with kitchen and dining area, 2 bedrooms (one is divided into two zones: bedroom and mini-cabinet), 2 bathrooms (one bathroom with a shower, second with a bathtub). The apartment is fully furnished and equipped with necessary appliances: refrigerator, dishwasher, washing machine, electric stove, oven, air conditioning, plasma TV, etc. All the furniture, expensive plumbing, built-in wardrobes, quality finishes.