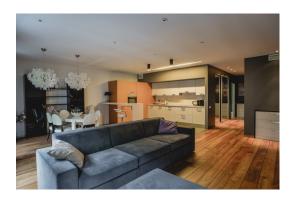

#### **Description**

We offer for sale a wonderful 2-bedroom apartment in the embassy district of Riga. The apartment is located on the 2nd floor in a new building with nice view of Dzirnavu Street. Nearby are located restaurants, cafes, bars, shops, hotels, etc. Entrance from the Dzirnavu Street, in the apartment noise is not audible. The building has 2 elevators (the elevator goes down to the underground car park).

Convenient layout: hall, spacious living room with kitchen and dining area, 2 bedrooms (one is divided into two zones: bedroom and mini-cabinet), 2 bathrooms (one bathroom with a shower, second with a bathtub). The apartment is fully furnished and equipped with necessary appliances: refrigerator, dishwasher, washing machine, electric stove, oven, air conditioning, plasma TV, etc. All the furniture, expensive plumbing, built-in wardrobes, quality finishes.

There is a balcony in the apartment with view of the courtyard. Balconies are rariry in this area, which are an advantage.

The house has regulated gas heating, city water and sewerage, 24/7 video system. As a gift you get one parking space in the underground car park.