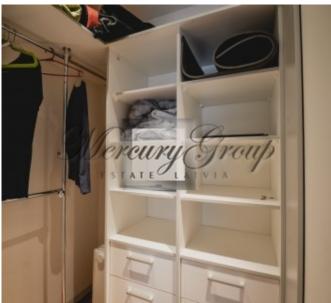

Convenient layout: hall, spacious living room with kitchen and dining area, 2 bedrooms (one is divided into two zones: bedroom and mini-cabinet), 2 bathrooms (one bathroom with a shower, second with a bathtub). The apartment is fully furnished and equipped with necessary appliances: refrigerator, dishwasher, washing machine, electric stove, oven, air conditioning, plasma TV, etc. All the furniture, expensive plumbing, built-in wardrobes, quality finishes.