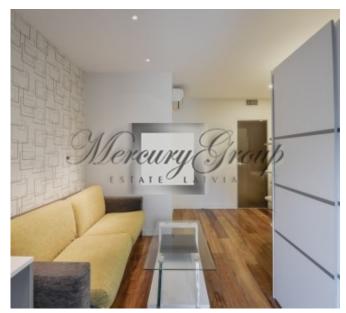

Convenient layout: hall, spacious living room with kitchen and dining area, 2 bedrooms (one is divided into two zones: bedroom and mini-cabinet), 2 bathrooms (one bathroom with a shower, second with a bathtub). The apartment is fully furnished and equipped with necessary appliances: refrigerator, dishwasher, washing machine, electric stove, oven, air conditioning, plasma TV, etc. All the furniture, expensive plumbing, built-in wardrobes, quality finishes.