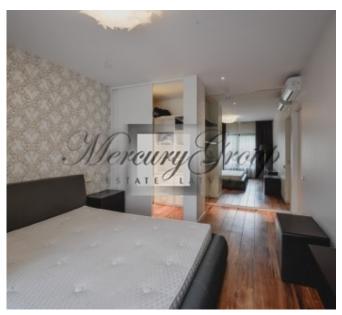

Convenient layout: hall, spacious living room with kitchen and dining area, 2 bedrooms (one is divided into two zones: bedroom and mini-cabinet), 2 bathrooms (one bathroom with a shower, second with a bathtub). The apartment is fully furnished and equipped with necessary appliances: refrigerator, dishwasher, washing machine, electric stove, oven, air conditioning, plasma TV, etc. All the furniture, expensive plumbing, built-in wardrobes, quality finishes.