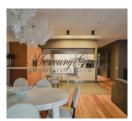

#### **Description**

We offer for sale a wonderful 2-bedroom apartment in the embassy district of Riga. The apartment is located on the 2nd floor in a new building with nice view of Dzirnavu Street. Nearby are located restaurants, cafes, bars, shops, hotels, etc. Entrance from the Dzirnavu Street, in the apartment noise is not audible. The building has 2 elevators (the elevator goes down to the underground car park).

Convenient layout: hall, spacious living room with kitchen and dining area, 2 bedrooms (one is divided into two zones: bedroom and mini-cabinet), 2 bathrooms (one bathroom with a shower, second with a bathtub). The apartment is fully furnished and equipped with necessary appliances: refrigerator, dishwasher, washing machine, electric stove, oven, air conditioning, plasma TV, etc. All the furniture, expensive plumbing, built-in wardrobes, quality finishes.