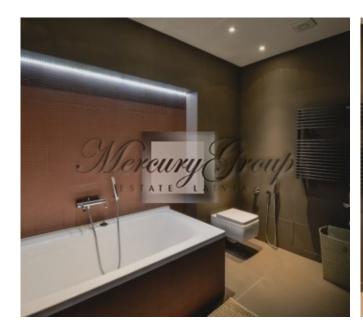

Convenient layout: hall, spacious living room with kitchen and dining area, 2 bedrooms (one is divided into two zones: bedroom and mini-cabinet), 2 bathrooms (one bathroom with a shower, second with a bathtub). The apartment is fully furnished and equipped with necessary appliances: refrigerator, dishwasher, washing machine, electric stove, oven, air conditioning, plasma TV, etc. All the furniture, expensive plumbing, built-in wardrobes, quality finishes.