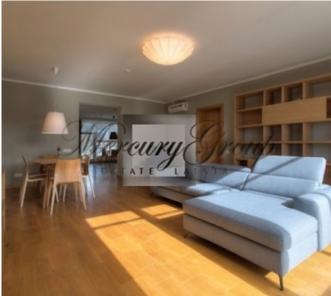

### **Description**

We offer for long term rent brand new apartment in Jurmala, Majori.

New apartment is located near the famous Yomas street, in 5-minute walking distance from sandy beach of Jurmala and Dzintari concert hall. Nearby are many cafes and restaurants, a children's park Dzintari. Developed infrastructure - shops, beauty salons, pharmacies, close to public transport. Within close reach is Yacht Club, famous complex of tennis courts, volleyball school, SPA-complex with a 20-meter swimming pool, a aquapark Livu and private houses built in unique Jurmala style. 25 minutes drive till the center of Riga, to the airport - 20 minutes.

This apartment with total area of 107 m2 is conveniently located on the 3rd floor of the building. Fenced territory, landscaped area, ground car parking. The house is located in the sector of private houses.

The apartment has two balconies, 2 bedrooms, each with its own separate bathroom, living room, kitchen, guest toilet. The apartment is brand new, well-furnished. The rental price includes all utilities and parking place in the yard.