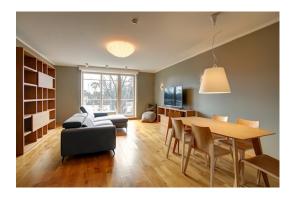

This apartment with total area of 107 m2 is conveniently located on the 3rd floor of the building. Fenced territory, landscaped area, ground car parking. The house is located in the sector of private houses.

The apartment has two balconies, 2 bedrooms, each with its own separate bathroom, living room, kitchen, guest toilet. The apartment is brand new, well-furnished. The rental price includes all utilities and parking place in the yard.