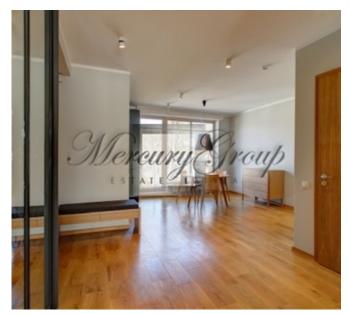

This apartment with total area of 107 m2 is conveniently located on the 3rd floor of the building. Fenced territory, landscaped area, ground car parking. The house is located in the sector of private houses.

The apartment has two balconies, 2 bedrooms, each with its own separate bathroom, living room, kitchen, guest toilet. The apartment is brand new, well-furnished. The rental price includes all utilities and parking place in the yard.