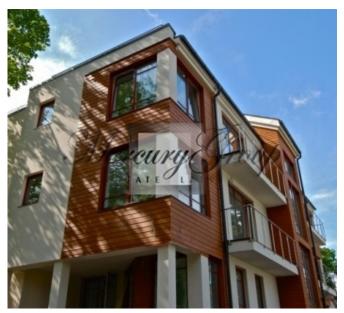

This apartment with total area of 107 m2 is conveniently located on the 3rd floor of the building. Fenced territory, landscaped area, ground car parking. The house is located in the sector of private houses.