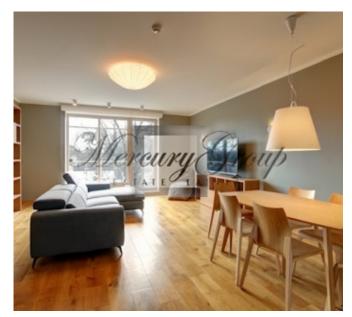

This apartment with total area of 107 m2 is conveniently located on the 3rd floor of the building. Fenced territory, landscaped area, ground car parking. The house is located in the sector of private houses.

The apartment has two balconies, 2 bedrooms, each with its own separate bathroom, living room, kitchen, guest toilet. The apartment is brand new, well-furnished. The rental price includes all utilities and parking place in the yard.