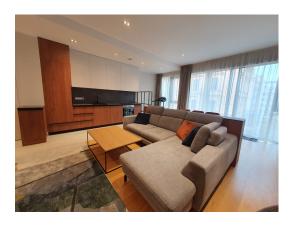

#### **Description**

Luxury 1-bedroom, fully furnished apartment for rent from 01.01.2024 located in the modern and stylish project right in the Center of Riga, close to famous restaurants, shops, parks, schools, and office centers.

The apartment is offered with full interior decoration - eco-friendly wooden floors, beautiful wallpaper, high-quality plumbing, and Italian stone tiles. The apartment has comfortable planning - spacious living room combined with kitchen, one bedroom, one bathroom and guest WC.