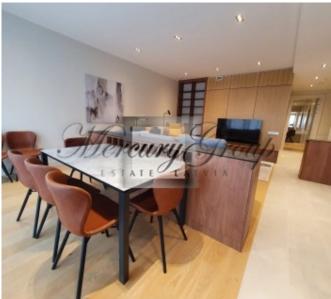

#### **Description**

Luxury 1-bedroom, fully furnished apartment for rent from 01.01.2024 located in the modern and stylish project right in the Center of Riga, close to famous restaurants, shops, parks, schools, and office centers.

The apartment is offered with full interior decoration - eco-friendly wooden floors, beautiful wallpaper, high-quality plumbing, and Italian stone tiles. The apartment has comfortable planning - spacious living room combined with kitchen, one bedroom, one bathroom and guest WC.