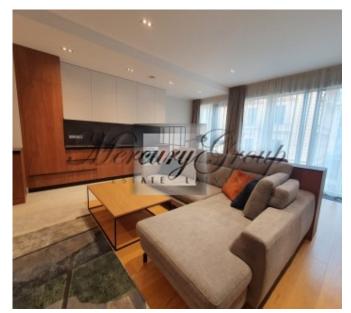

#### **Description**

Luxury 1-bedroom, fully furnished apartment for rent from 01.01.2024 located in the modern and stylish project right in the Center of Riga, close to famous restaurants, shops, parks, schools, and office centers.

The apartment is offered with full interior decoration - eco-friendly wooden floors, beautiful wallpaper, high-quality plumbing, and Italian stone tiles. The apartment has comfortable planning - spacious living room combined with kitchen, one bedroom, one bathroom and guest WC.