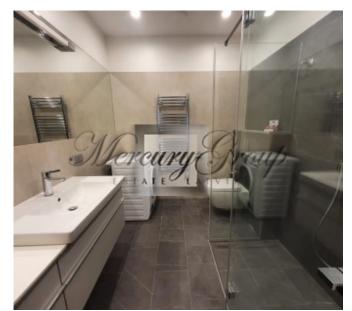

The apartment is offered with full interior decoration - eco-friendly wooden floors, beautiful wallpaper, high-quality plumbing, and Italian stone tiles. The apartment has comfortable planning - spacious living room combined with kitchen, one bedroom, one bathroom and guest WC.