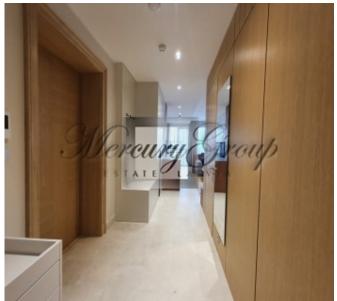

The apartment is offered with full interior decoration - eco-friendly wooden floors, beautiful wallpaper, high-quality plumbing, and Italian stone tiles. The apartment has comfortable planning - spacious living room combined with kitchen, one bedroom, one bathroom and guest WC.