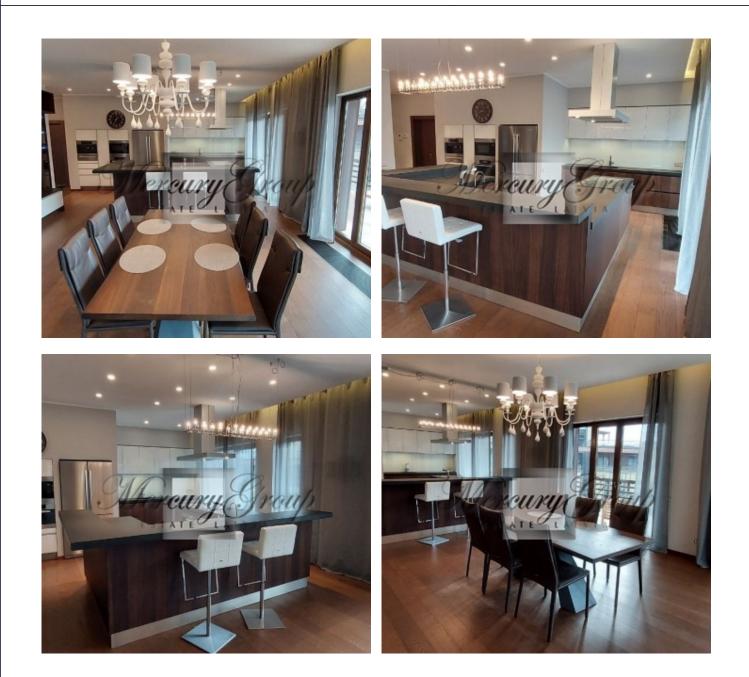

The luxurious penthouse is located on the third floor, and the floor above is an incredible terrace where you can spend summer, sunny days with friends and admire the sunrises and sunsets.

Panoramic windows create a unique cosiness and give the space additional daylight. Multifunctional and fully equipped kitchen with all necessary appliances includes a dining area, where a large table can accommodate a large number of guests.