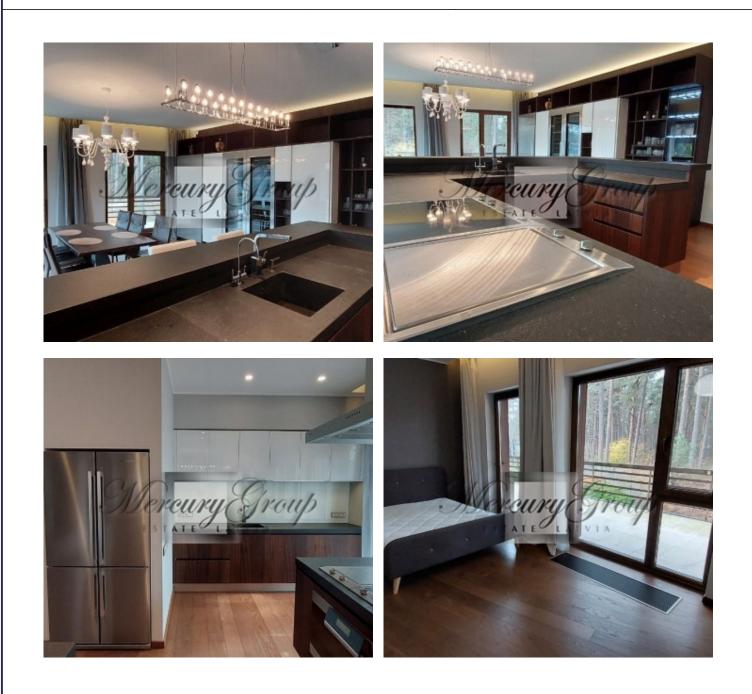

The luxurious penthouse is located on the third floor, and the floor above is an incredible terrace where you can spend summer, sunny days with friends and admire the sunrises and sunsets.

Panoramic windows create a unique cosiness and give the space additional daylight. Multifunctional and fully equipped kitchen with all necessary appliances includes a dining area, where a large table can accommodate a large number of guests.