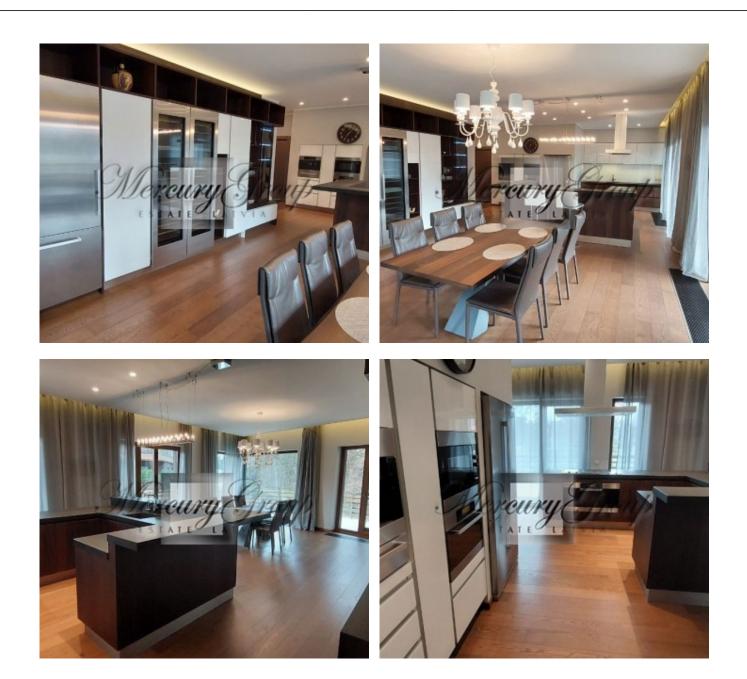

The luxurious penthouse is located on the third floor, and the floor above is an incredible terrace where you can spend summer, sunny days with friends and admire the sunrises and sunsets.

Panoramic windows create a unique cosiness and give the space additional daylight. Multifunctional and fully equipped kitchen with all necessary appliances includes a dining area, where a large table can accommodate a large number of guests.