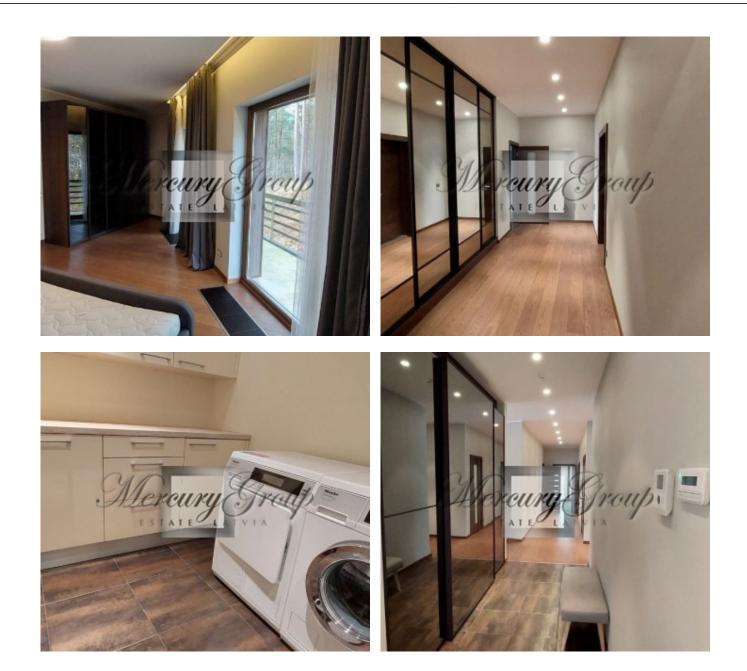

The apartment has a spacious living room with access to the terrace and a separate laundry room In total the penthouse has 2 bedrooms and 1 bathroom with WC

The roof terrace surrounds the penthouse all around and offers beautiful sea and dune views.