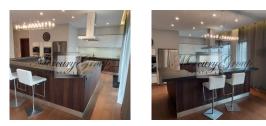

The luxurious penthouse is located on the third floor, and the floor above is an incredible terrace where you can spend summer, sunny days with friends and admire the sunrises and sunsets.

Panoramic windows create a unique cosiness and give the space additional daylight. Multifunctional and fully equipped kitchen with all necessary appliances includes a dining area, where a large table can accommodate a large number of guests.