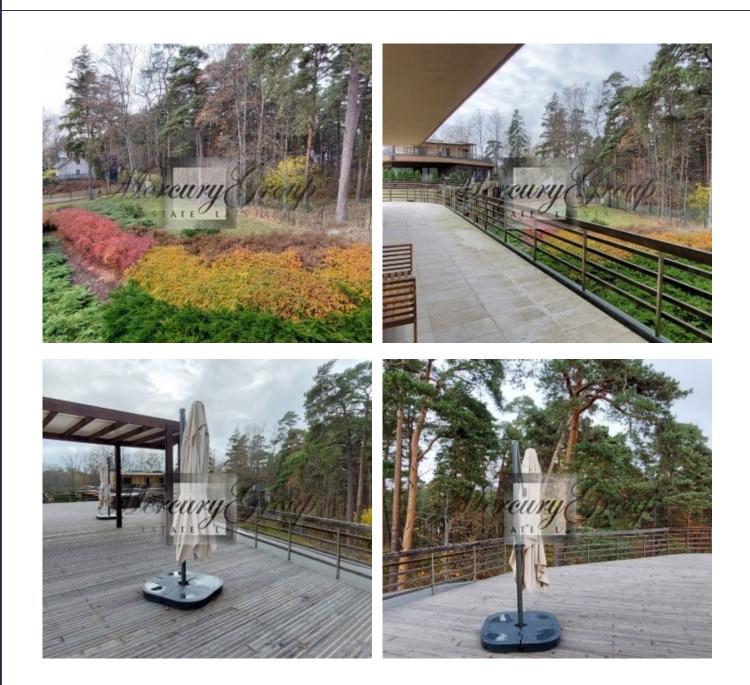

The luxurious penthouse is located on the third floor, and the floor above is an incredible terrace where you can spend summer, sunny days with friends and admire the sunrises and sunsets.

Panoramic windows create a unique cosiness and give the space additional daylight. Multifunctional and fully equipped kitchen with all necessary appliances includes a dining area, where a large table can accommodate a large number of guests.

The apartment has a spacious living room with access to the terrace and a separate laundry room In total the penthouse has 2 bedrooms and 1 bathroom with WC

The roof terrace surrounds the penthouse all around and offers beautiful sea and dune views.