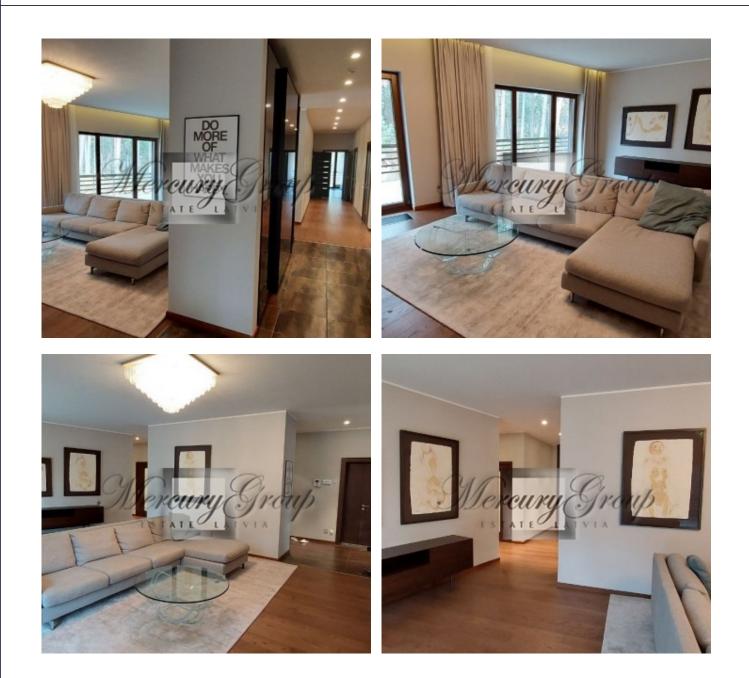

The apartment has a spacious living room with access to the terrace and a separate laundry room In total the penthouse has 2 bedrooms and 1 bathroom with WC

The roof terrace surrounds the penthouse all around and offers beautiful sea and dune views.