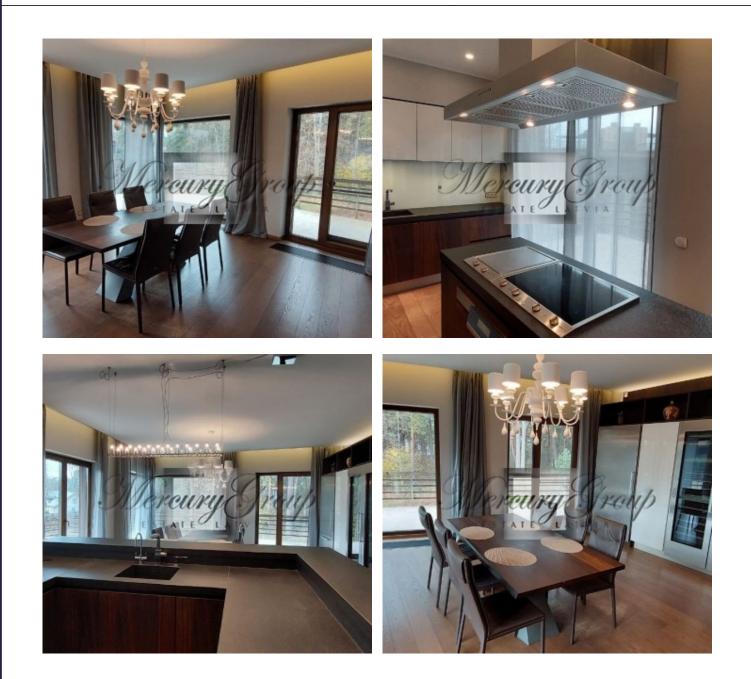

The luxurious penthouse is located on the third floor, and the floor above is an incredible terrace where you can spend summer, sunny days with friends and admire the sunrises and sunsets.

Panoramic windows create a unique cosiness and give the space additional daylight. Multifunctional and fully equipped kitchen with all necessary appliances includes a dining area, where a large table can accommodate a large number of guests.

The apartment has a spacious living room with access to the terrace and a separate laundry room In total the penthouse has 2 bedrooms and 1 bathroom with WC

The roof terrace surrounds the penthouse all around and offers beautiful sea and dune views.