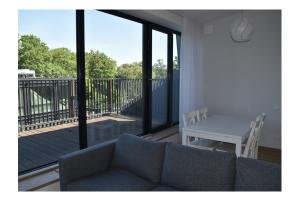

### Description

We offer for sale a wonderful 2-bedroom penthouse with a full finish in an exclusive project - QUADRUS. Quadrus is located in the most exclusive part of the historical center of Riga, which is also called the Embassy area and the Quiet center. The apartment is located on the 5th floor of the building, the total area is 89,8 sq.m (living area 64.5 sq.m, two terraces 25.3 sq.m).

**Layout:** entrance hall, spacious living room with kitchen area and access to the both terraces, 2 bedrooms with built-in wardrobes, bathroom with bathtub. The kitchen is fully equipped with all necessary appliances. The apartment is offered with a quality renovation. Wooden natural floor, heated floor in the bathroom and hallway. High ceilings - 3 meters. Panoramic windows overlooking Kronvalda Park, the quiet street Valkas, one bedroom overlooking the cozy courtyard.

**Windows, balconies and terraces.** Energy efficient SCHUCO three-pane façade system. Natural board deck on the balconies and patios, galvanized and painted metal railings, SPU insulation with PVC membrane.