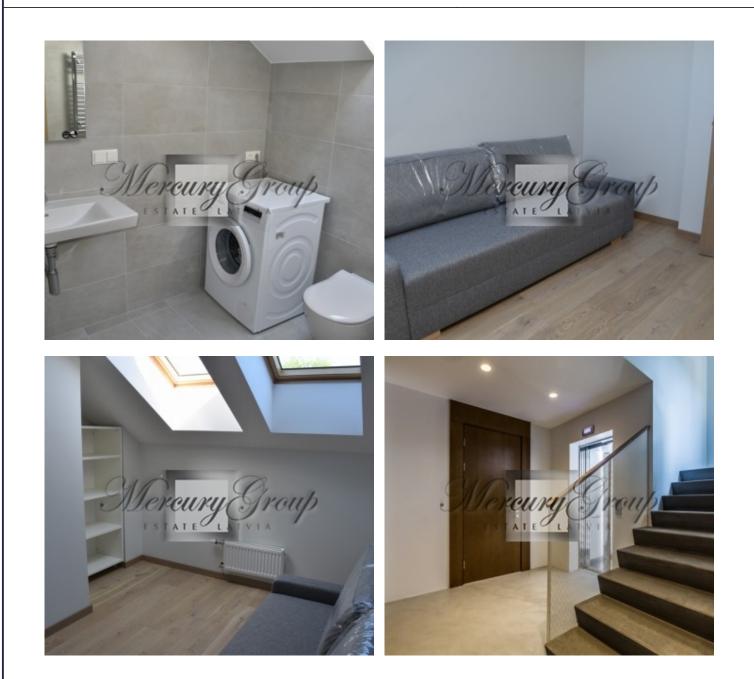

**Layout:** entrance hall, spacious living room with kitchen area and access to the both terraces, 2 bedrooms with built-in wardrobes, bathroom with bathtub. The kitchen is fully equipped with all necessary appliances. The apartment is offered with a quality renovation. Wooden natural floor, heated floor in the bathroom and hallway. High ceilings - 3 meters. Panoramic windows overlooking Kronvalda Park, the quiet street Valkas, one bedroom overlooking the cozy courtyard.