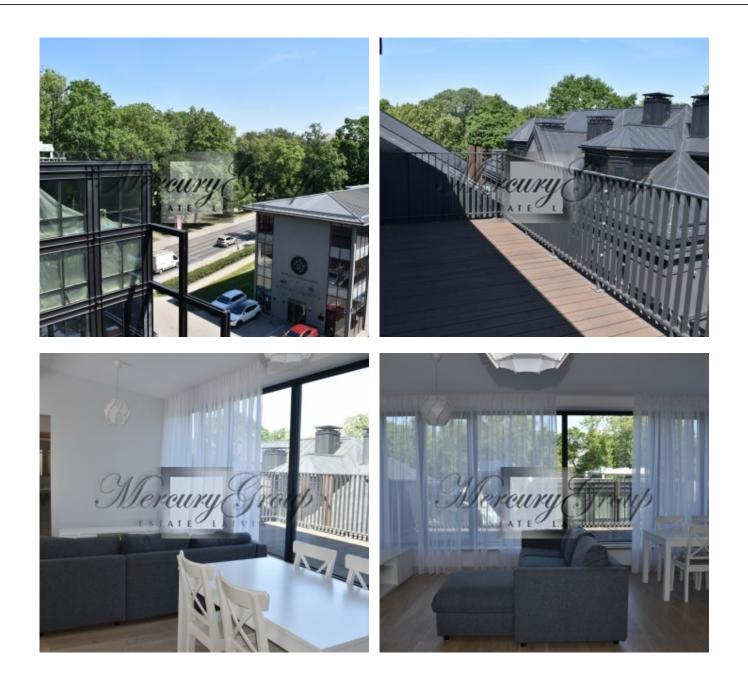

### Description

We offer for sale a wonderful 2-bedroom penthouse with a full finish in an exclusive project - QUADRUS. Quadrus is located in the most exclusive part of the historical center of Riga, which is also called the Embassy area and the Quiet center. The apartment is located on the 5th floor of the building, the total area is 89,8 sq.m (living area 64.5 sq.m, two terraces 25.3 sq.m).

**Layout:** entrance hall, spacious living room with kitchen area and access to the both terraces, 2 bedrooms with built-in wardrobes, bathroom with bathtub. The kitchen is fully equipped with all necessary appliances. The apartment is offered with a quality renovation. Wooden natural floor, heated floor in the bathroom and hallway. High ceilings - 3 meters. Panoramic windows overlooking Kronvalda Park, the quiet street Valkas, one bedroom overlooking the cozy courtyard.

There are only ten apartments in the building - a guarantee for a pleasantly independent and peaceful living space. All apartments are light, spacious and functional, most have a balcony or an outdoor terrace, with interior space that ranges from 63 to 108m<sup>2</sup>. Famous, award-winning architect Gatis Didrihsons' Quadrus is a symbiosis of unique architectural qualities and a perfect location.

**Windows, balconies and terraces.** Energy efficient SCHUCO three-pane façade system. Natural board deck on the balconies and patios, galvanized and painted metal railings, SPU insulation with PVC membrane.