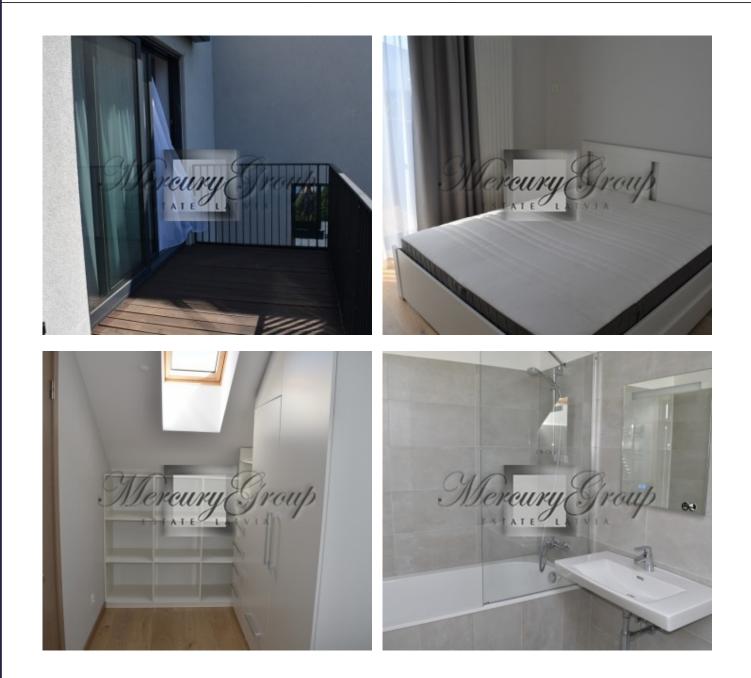

**Layout:** entrance hall, spacious living room with kitchen area and access to the both terraces, 2 bedrooms with built-in wardrobes, bathroom with bathtub. The kitchen is fully equipped with all necessary appliances. The apartment is offered with a quality renovation. Wooden natural floor, heated floor in the bathroom and hallway. High ceilings - 3 meters. Panoramic windows overlooking Kronvalda Park, the quiet street Valkas, one bedroom overlooking the cozy courtyard.