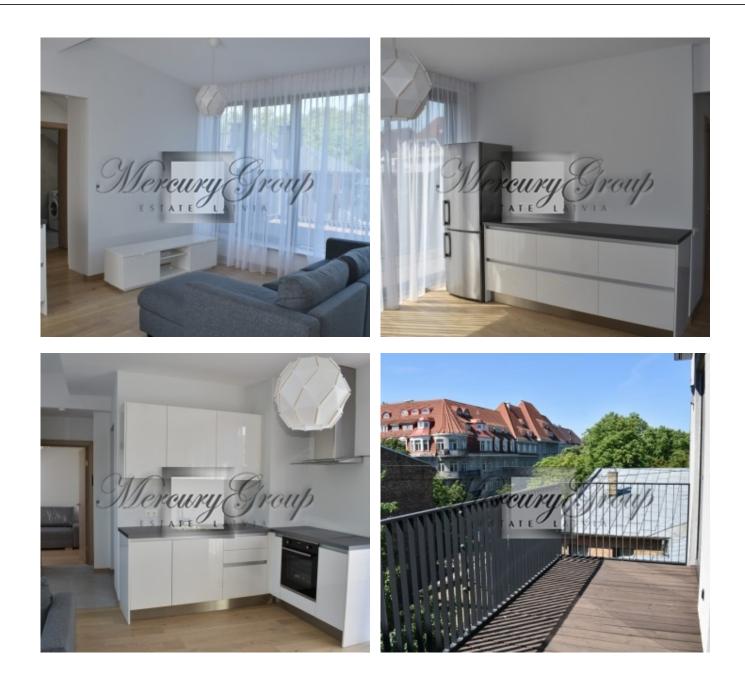

**Layout:** entrance hall, spacious living room with kitchen area and access to the both terraces, 2 bedrooms with built-in wardrobes, bathroom with bathtub. The kitchen is fully equipped with all necessary appliances. The apartment is offered with a quality renovation. Wooden natural floor, heated floor in the bathroom and hallway. High ceilings - 3 meters. Panoramic windows overlooking Kronvalda Park, the quiet street Valkas, one bedroom overlooking the cozy courtyard.

**Windows, balconies and terraces.** Energy efficient SCHUCO three-pane façade system. Natural board deck on the balconies and patios, galvanized and painted metal railings, SPU insulation with PVC membrane.