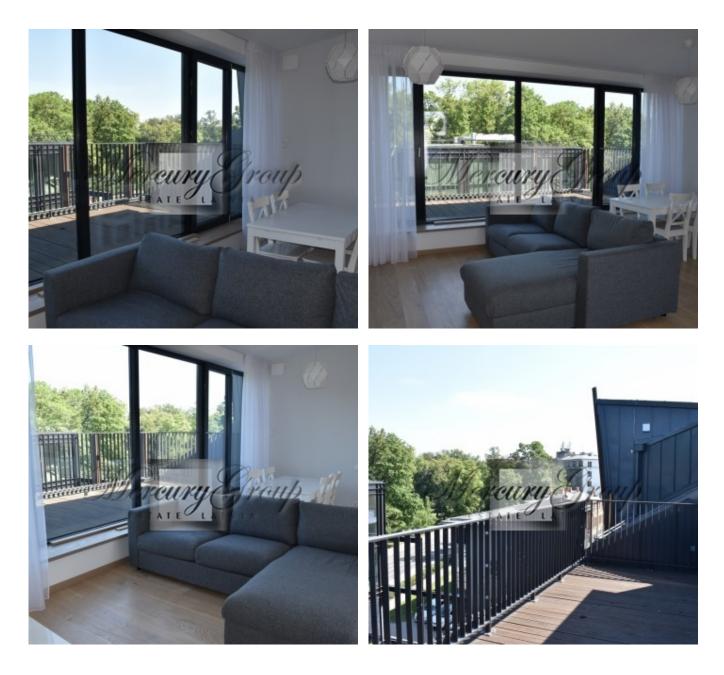

### Description

We offer for sale a wonderful 2-bedroom penthouse with a full finish in an exclusive project - QUADRUS. Quadrus is located in the most exclusive part of the historical center of Riga, which is also called the Embassy area and the Quiet center. The apartment is located on the 5th floor of the building, the total area is 89,8 sq.m (living area 64.5 sq.m, two terraces 25.3 sq.m).

**Layout:** entrance hall, spacious living room with kitchen area and access to the both terraces, 2 bedrooms with built-in wardrobes, bathroom with bathtub. The kitchen is fully equipped with all necessary appliances. The apartment is offered with a quality renovation. Wooden natural floor, heated floor in the bathroom and hallway. High ceilings - 3 meters. Panoramic windows overlooking Kronvalda Park, the quiet street Valkas, one bedroom overlooking the cozy courtyard.

**Windows, balconies and terraces.** Energy efficient SCHUCO three-pane façade system. Natural board deck on the balconies and patios, galvanized and painted metal railings, SPU insulation with PVC membrane.