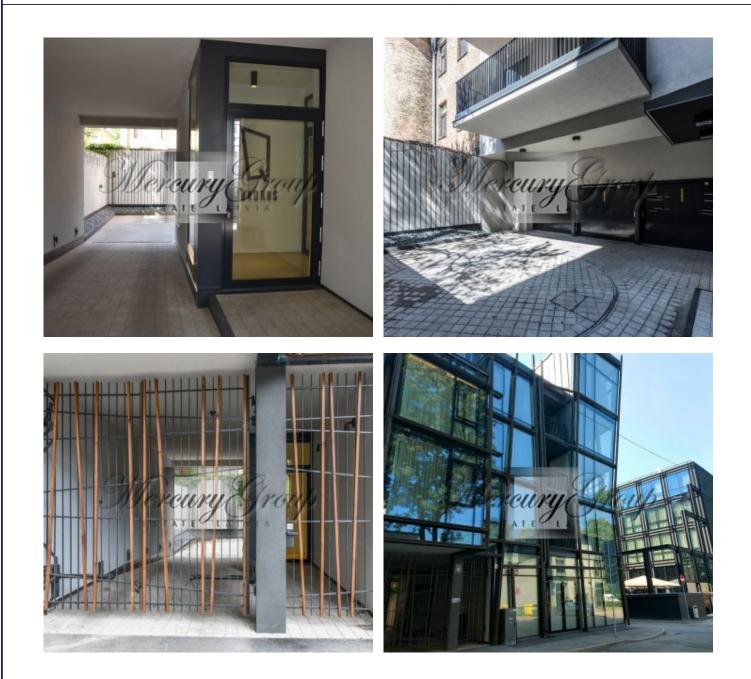

**Parking.** Automatic BOX-PARKING style underground parking lot fitting eight cars. **The price of one parking place: EUR 35 000.** 

**Safety.** Secure design with 24/7 video surveillance. Access to the courtyard and building with a key code or via the door phone.

Quadrus is located close to three parks, the banks of the Daugava and quiet streets full of masterpieces of Art

• We work for You •

Nouveau architecture. The best restaurants, museums and theaters of Riga are within a short pleasant walk. In just 25 minutes you can conveniently get to Jurmala by car. In one of the neighboring buildings there is a 5-star hotel A22 with a cozy restaurant on the ground floor. The FERMA gourmet restaurant is located in another adjacent building. 5-7 minutes walking through Viestura Park is the Rimi grocery store and the large pet store Pet City.