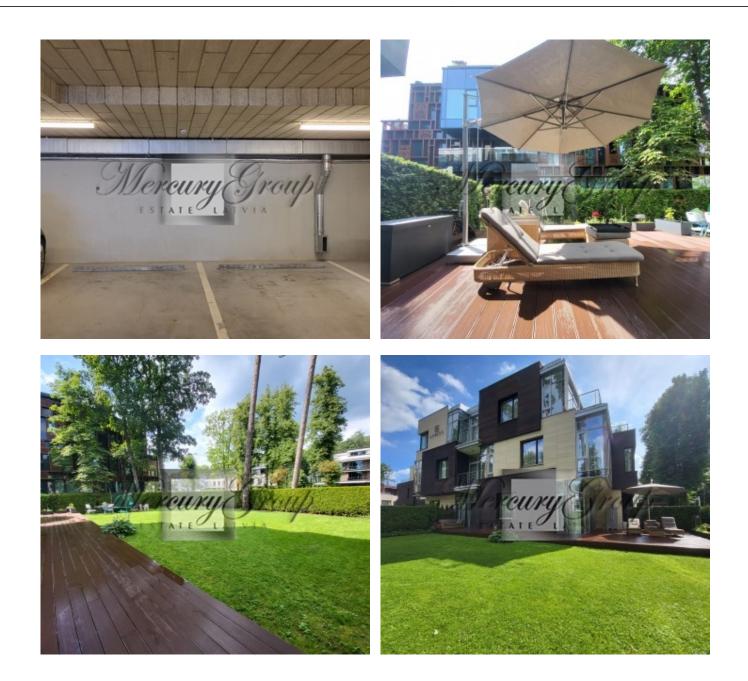

The apartment is located in a modern club-type complex, located in a closed area, the project provides for a concierge, round-the-clock video surveillance, underground parking.

Apartment with an individually designed design with a total area of 115 sq.m. Spacious living room combined with kitchen and dining area, office, two isolated bedrooms, dressing room, 2 bathrooms. From the living room there is access to your own terrace and territory (250 sq.m.).

The price includes two underground parking spaces, storage room.

**Tamara Nikiforova** Rental and Sales Associate GSM: +37120208819, E-mail: tamara@mgroup.lv