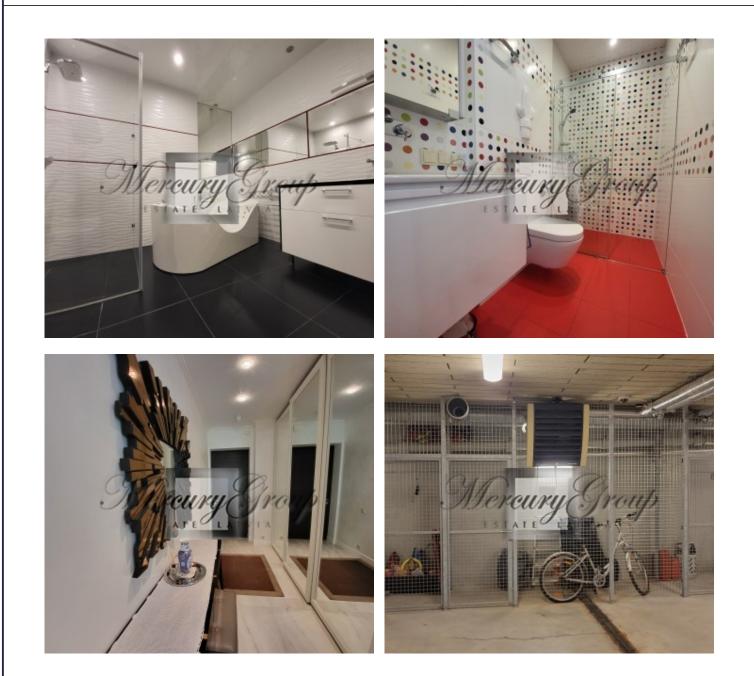

The apartment is located in a modern club-type complex, located in a closed area, the project provides for a concierge, round-the-clock video surveillance, underground parking.

Apartment with an individually designed design with a total area of 115 sq.m. Spacious living room combined with kitchen and dining area, office, two isolated bedrooms, dressing room, 2 bathrooms. From the living room there is access to your own terrace and territory (250 sq.m.).

The price includes two underground parking spaces, storage room.

**Tamara Nikiforova** Rental and Sales Associate GSM: +37120208819, E-mail: tamara@mgroup.lv