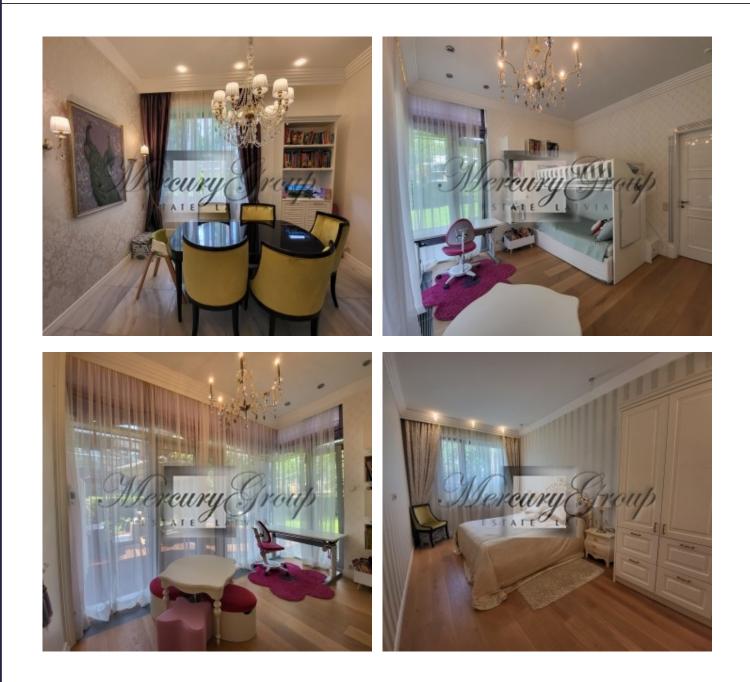

The apartment is located in a modern club-type complex, located in a closed area, the project provides for a concierge, round-the-clock video surveillance, underground parking.

Apartment with an individually designed design with a total area of 115 sq.m. Spacious living room combined with kitchen and dining area, office, two isolated bedrooms, dressing room, 2 bathrooms. From the living room there is access to your own terrace and territory (250 sq.m.).

The apartment is for sale with all furniture and appliances, thoughtful design, modern technology and quality materials, all this will give you the opportunity to feel the coziness and comfort from the first minutes.