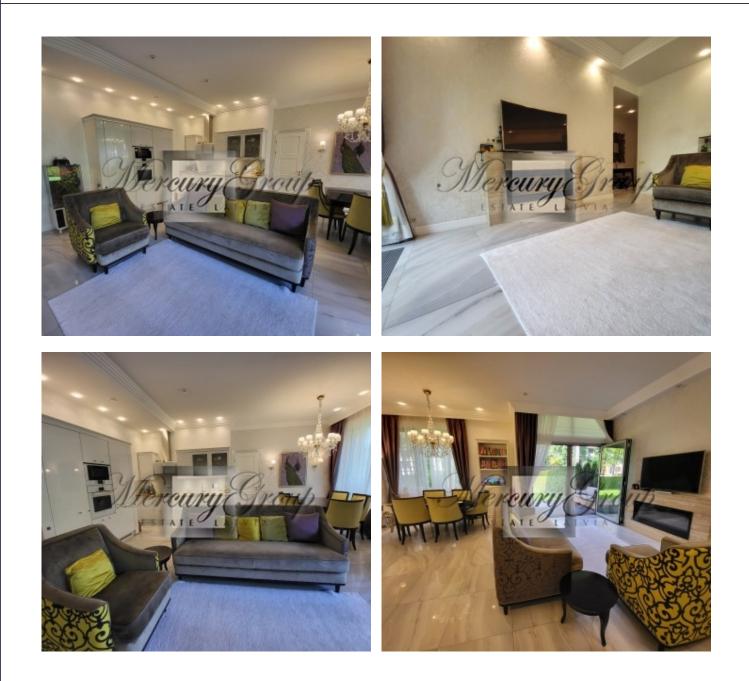

The apartment is located in a modern club-type complex, located in a closed area, the project provides for a concierge, round-the-clock video surveillance, underground parking.

Apartment with an individually designed design with a total area of 115 sq.m. Spacious living room combined with kitchen and dining area, office, two isolated bedrooms, dressing room, 2 bathrooms. From the living room there is access to your own terrace and territory (250 sq.m.).

The apartment is for sale with all furniture and appliances, thoughtful design, modern technology and quality materials, all this will give you the opportunity to feel the coziness and comfort from the first minutes.