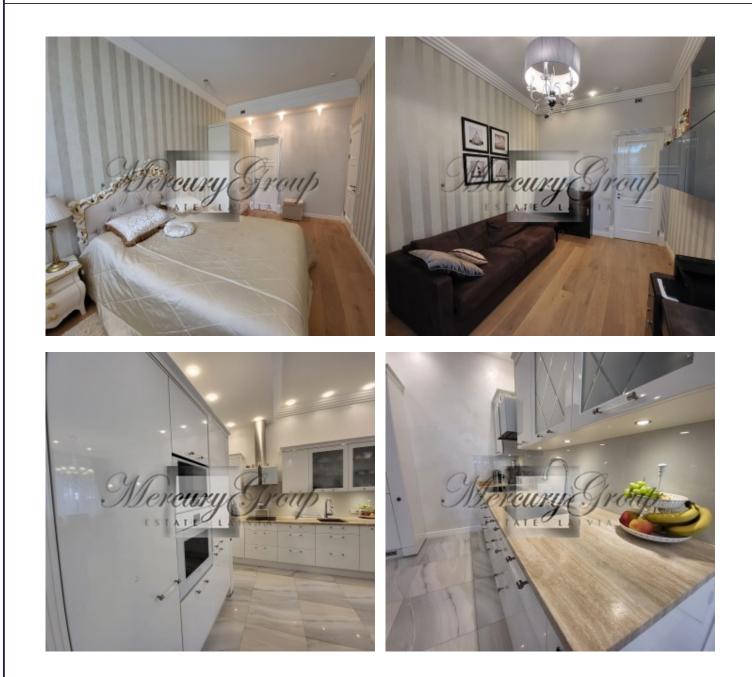

The apartment is located in a modern club-type complex, located in a closed area, the project provides for a concierge, round-the-clock video surveillance, underground parking.

Apartment with an individually designed design with a total area of 115 sq.m. Spacious living room combined with kitchen and dining area, office, two isolated bedrooms, dressing room, 2 bathrooms. From the living room there is access to your own terrace and territory (250 sq.m.).

The apartment is for sale with all furniture and appliances, thoughtful design, modern technology and quality materials, all this will give you the opportunity to feel the coziness and comfort from the first minutes.