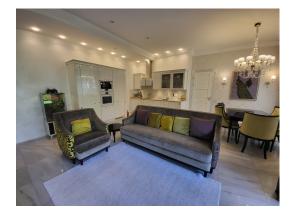

The apartment is located in a modern club-type complex, located in a closed area, the project provides for a concierge, round-the-clock video surveillance, underground parking.

Apartment with an individually designed design with a total area of 115 sq.m. Spacious living room combined with kitchen and dining area, office, two isolated bedrooms, dressing room, 2 bathrooms. From the living room there is access to your own terrace and territory (250 sq.m.).

The apartment is for sale with all furniture and appliances, thoughtful design, modern technology and quality materials, all this will give you the opportunity to feel the coziness and comfort from the first minutes.