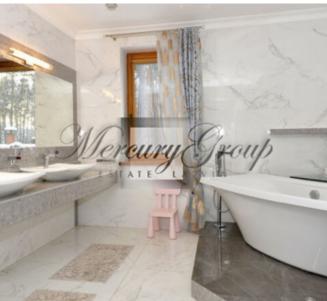

### Description

An exclusive designer house is for rent in a beautiful, secluded location close to a wood. A house where everything is thought out to the smallest detail. Fully equipped house with nice furniture, a relaxation area with a water wall in the shape of a waterfall and designed landscape around the house.

- + Heating gas boiler.
- + Heated floors.
- + Water spoke (28 meters).
- + Local sewage BIO.
- + Furniture from Devon, Mele.
- + Kitchen by Francesko Molon.
- + Dining room with panoramic windows for 14 people.
- + Exclusive Italian chandeliers.
- + Handmade doors , made individually to order.
- + Computer controlled marble fireplace.
- + Designed interior.
- + One balcony.
- + On the territory there is a rest-house and barbecue.
- + Lighting throughout. Irrigation system on site. Water slide.
- + Nice neighborhood.