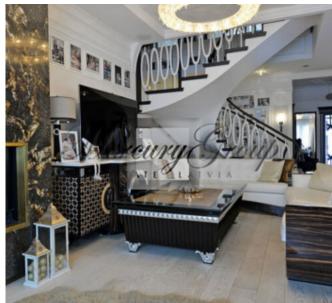

### Description

An exclusive designer house is for rent in a beautiful, secluded location close to a wood. A house where everything is thought out to the smallest detail. Fully equipped house with nice furniture, a relaxation area with a water wall in the shape of a waterfall and designed landscape around the house.

- + Heating gas boiler.
- + Heated floors.
- + Water spoke (28 meters).
- + Local sewage BIO.
- + Furniture from Devon, Mele.
- + Kitchen by Francesko Molon.
- + Dining room with panoramic windows for 14 people.
- + Exclusive Italian chandeliers.
- + Handmade doors , made individually to order.
- + Computer controlled marble fireplace.
- + Designed interior.
- + One balcony.
- + On the territory there is a rest-house and barbecue.
- + Lighting throughout. Irrigation system on site. Water slide.
- + Nice neighborhood.