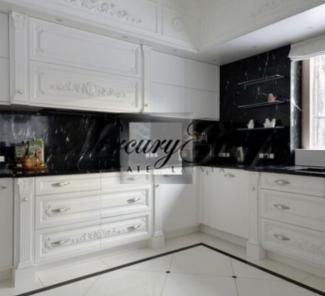

- + Heating gas boiler.
- + Heated floors.
- + Water spoke (28 meters).
- + Local sewage BIO.
- + Furniture from Devon, Mele.
- + Kitchen by Francesko Molon.
- + Dining room with panoramic windows for 14 people.
- + Exclusive Italian chandeliers.
- + Handmade doors , made individually to order.
- + Computer controlled marble fireplace.
- + Designed interior.
- + One balcony.
- + On the territory there is a rest-house and barbecue.
- + Lighting throughout. Irrigation system on site. Water slide.
- + Nice neighborhood.