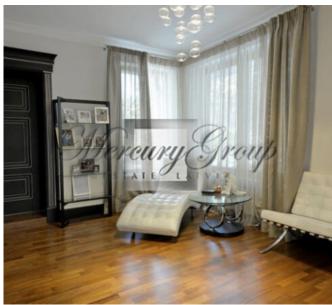

### Description

An exclusive designer house is for rent in a beautiful, secluded location close to a wood. A house where everything is thought out to the smallest detail. Fully equipped house with nice furniture, a relaxation area with a water wall in the shape of a waterfall and designed landscape around the house.

- + Heating gas boiler.
- + Heated floors.
- + Water spoke (28 meters).
- + Local sewage BIO.
- + Furniture from Devon, Mele.
- + Kitchen by Francesko Molon.
- + Dining room with panoramic windows for 14 people.
- + Exclusive Italian chandeliers.
- + Handmade doors , made individually to order.
- + Computer controlled marble fireplace.
- + Designed interior.
- + One balcony.
- + On the territory there is a rest-house and barbecue.
- + Lighting throughout. Irrigation system on site. Water slide.
- + Nice neighborhood.