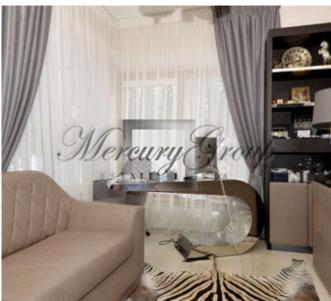

### Description

An exclusive designer house is for rent in a beautiful, secluded location close to a wood. A house where everything is thought out to the smallest detail. Fully equipped house with nice furniture, a relaxation area with a water wall in the shape of a waterfall and designed landscape around the house.

- + Heating gas boiler.
- + Heated floors.
- + Water spoke (28 meters).
- + Local sewage BIO.
- + Furniture from Devon, Mele.
- + Kitchen by Francesko Molon.
- + Dining room with panoramic windows for 14 people.
- + Exclusive Italian chandeliers.
- + Handmade doors , made individually to order.
- + Computer controlled marble fireplace.
- + Designed interior.
- + One balcony.
- + On the territory there is a rest-house and barbecue.
- + Lighting throughout. Irrigation system on site. Water slide.
- + Nice neighborhood.