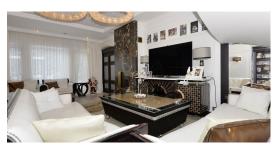

### Description

An exclusive designer house is for rent in a beautiful, secluded location close to a wood. A house where everything is thought out to the smallest detail. Fully equipped house with nice furniture, a relaxation area with a water wall in the shape of a waterfall and designed landscape around the house.

- + Heating gas boiler.
- + Heated floors.
- + Water spoke (28 meters).
- + Local sewage BIO.
- + Furniture from Devon, Mele.
- + Kitchen by Francesko Molon.
- + Dining room with panoramic windows for 14 people.
- + Exclusive Italian chandeliers.
- + Handmade doors , made individually to order.
- + Computer controlled marble fireplace.
- + Designed interior.
- + One balcony.
- + On the territory there is a rest-house and barbecue.
- + Lighting throughout. Irrigation system on site. Water slide.
- + Nice neighborhood.