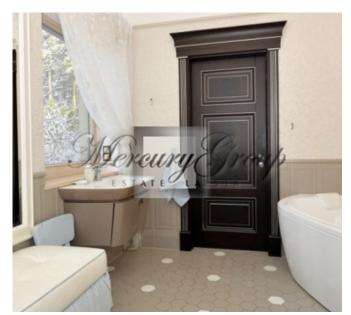

### Description

An exclusive designer house is for rent in a beautiful, secluded location close to a wood. A house where everything is thought out to the smallest detail. Fully equipped house with nice furniture, a relaxation area with a water wall in the shape of a waterfall and designed landscape around the house.

- + Heating gas boiler.
- + Heated floors.
- + Water spoke (28 meters).
- + Local sewage BIO.
- + Furniture from Devon, Mele.
- + Kitchen by Francesko Molon.
- + Dining room with panoramic windows for 14 people.
- + Exclusive Italian chandeliers.
- + Handmade doors , made individually to order.
- + Computer controlled marble fireplace.
- + Designed interior.
- + One balcony.
- + On the territory there is a rest-house and barbecue.
- + Lighting throughout. Irrigation system on site. Water slide.
- + Nice neighborhood.