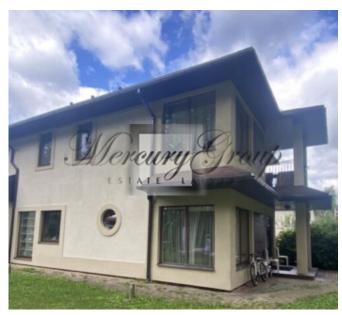

ID code: **21696** 

Location: Riga district / Babite /

Sebruciems village / Upenaju

Type: **Private houses** 

Rooms: **8** Floor: **1/2** 

Size: **409.00 m<sup>2</sup>** Land area: **1558.00 m<sup>2</sup>** 

### Description

An exclusive designer house is for rent in a beautiful, secluded location close to a wood. A house where everything is thought out to the smallest detail. Fully equipped house with nice furniture, a relaxation area with a water wall in the shape of a waterfall and designed landscape around the house.

The house is located 20 minutes drive by car to the center of Riga, 15 minutes to the airport, 10 minutes to Jurmala. Nearby there are: International School of Latvia, Exupery International School, King's College Latvia, Inbox Ice Hall, sports complex with two swimming pools, prestigious golf club, hotel and restaurant Jurmala Golf Course & Hotel, outlet Via Jurmala Outlet Village Babite Secondary School, kindergarten "Saimite, a polyclinic of doctors and physiotherapists "Svire Plus", shops, cafes, a football pitch, a swimming pool, a cultural and educational center with a library and a music school, etc.