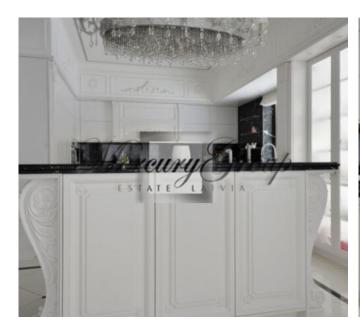

- + Heating gas boiler.
- + Heated floors.
- + Water spoke (28 meters).
- + Local sewage BIO.
- + Furniture from Devon, Mele.
- + Kitchen by Francesko Molon.
- + Dining room with panoramic windows for 14 people.
- + Exclusive Italian chandeliers.
- + Handmade doors , made individually to order.
- + Computer controlled marble fireplace.
- + Designed interior.
- + One balcony.
- + On the territory there is a rest-house and barbecue.
- + Lighting throughout. Irrigation system on site. Water slide.
- + Nice neighborhood.