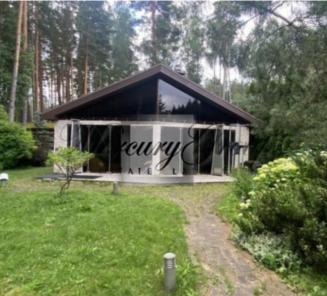

ID code: **21696** 

Location: Riga district / Babite /

Sebruciems village / Upenaju

Type: **Private houses** 

Rooms: **8** Floor: **1/2** 

Size: **409.00 m<sup>2</sup>** Land area: **1558.00 m<sup>2</sup>** 

### Description

An exclusive designer house is for rent in a beautiful, secluded location close to a wood. A house where everything is thought out to the smallest detail. Fully equipped house with nice furniture, a relaxation area with a water wall in the shape of a waterfall and designed landscape around the house.

The house is located 20 minutes drive by car to the center of Riga, 15 minutes to the airport, 10 minutes to Jurmala. Nearby there are: International School of Latvia, Exupery International School, King's College Latvia, Inbox Ice Hall, sports complex with two swimming pools, prestigious golf club, hotel and restaurant Jurmala Golf Course & Hotel, outlet Via Jurmala Outlet Village Babite Secondary School, kindergarten "Saimite, a polyclinic of doctors and physiotherapists "Svire Plus", shops, cafes, a football pitch, a swimming pool, a cultural and educational center with a library and a music school, etc.