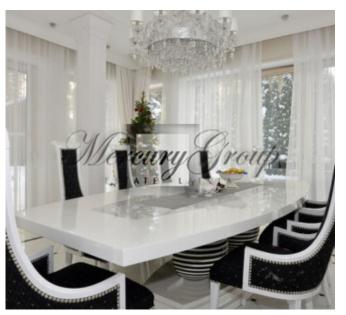

- + Heating gas boiler.
- + Heated floors.
- + Water spoke (28 meters).
- + Local sewage BIO.
- + Furniture from Devon, Mele.
- + Kitchen by Francesko Molon.
- + Dining room with panoramic windows for 14 people.
- + Exclusive Italian chandeliers.
- + Handmade doors , made individually to order.
- + Computer controlled marble fireplace.
- + Designed interior.
- + One balcony.
- + On the territory there is a rest-house and barbecue.
- + Lighting throughout. Irrigation system on site. Water slide.
- + Nice neighborhood.