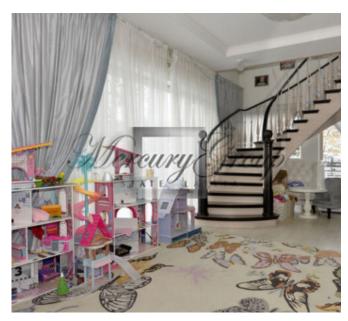

### Description

An exclusive designer house is for rent in a beautiful, secluded location close to a wood. A house where everything is thought out to the smallest detail. Fully equipped house with nice furniture, a relaxation area with a water wall in the shape of a waterfall and designed landscape around the house.

- + Heating gas boiler.
- + Heated floors.
- + Water spoke (28 meters).
- + Local sewage BIO.
- + Furniture from Devon, Mele.
- + Kitchen by Francesko Molon.
- + Dining room with panoramic windows for 14 people.
- + Exclusive Italian chandeliers.
- + Handmade doors , made individually to order.
- + Computer controlled marble fireplace.
- + Designed interior.
- + One balcony.
- + On the territory there is a rest-house and barbecue.
- + Lighting throughout. Irrigation system on site. Water slide.
- + Nice neighborhood.