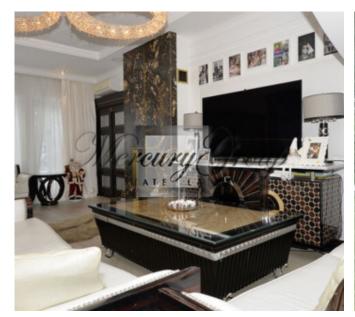

### Description

An exclusive designer house is for rent in a beautiful, secluded location close to a wood. A house where everything is thought out to the smallest detail. Fully equipped house with nice furniture, a relaxation area with a water wall in the shape of a waterfall and designed landscape around the house.

- + Heating gas boiler.
- + Heated floors.
- + Water spoke (28 meters).
- + Local sewage BIO.
- + Furniture from Devon, Mele.
- + Kitchen by Francesko Molon.
- + Dining room with panoramic windows for 14 people.
- + Exclusive Italian chandeliers.
- + Handmade doors , made individually to order.
- + Computer controlled marble fireplace.
- + Designed interior.
- + One balcony.
- + On the territory there is a rest-house and barbecue.
- + Lighting throughout. Irrigation system on site. Water slide.
- + Nice neighborhood.