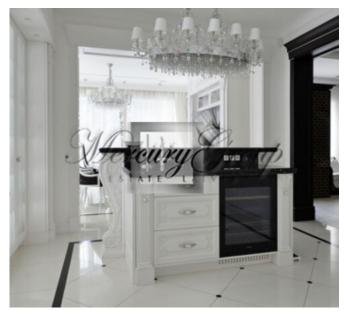

- + Heating gas boiler.
- + Heated floors.
- + Water spoke (28 meters).
- + Local sewage BIO.
- + Furniture from Devon, Mele.
- + Kitchen by Francesko Molon.
- + Dining room with panoramic windows for 14 people.
- + Exclusive Italian chandeliers.
- + Handmade doors , made individually to order.
- + Computer controlled marble fireplace.
- + Designed interior.
- + One balcony.
- + On the territory there is a rest-house and barbecue.
- + Lighting throughout. Irrigation system on site. Water slide.
- + Nice neighborhood.