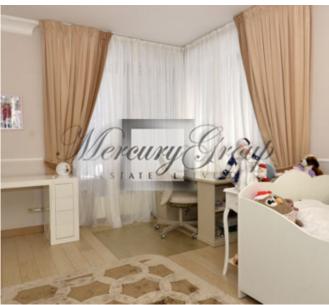

### Description

An exclusive designer house is for rent in a beautiful, secluded location close to a wood. A house where everything is thought out to the smallest detail. Fully equipped house with nice furniture, a relaxation area with a water wall in the shape of a waterfall and designed landscape around the house.

- + Heating gas boiler.
- + Heated floors.
- + Water spoke (28 meters).
- + Local sewage BIO.
- + Furniture from Devon, Mele.
- + Kitchen by Francesko Molon.
- + Dining room with panoramic windows for 14 people.
- + Exclusive Italian chandeliers.
- + Handmade doors , made individually to order.
- + Computer controlled marble fireplace.
- + Designed interior.
- + One balcony.
- + On the territory there is a rest-house and barbecue.
- + Lighting throughout. Irrigation system on site. Water slide.
- + Nice neighborhood.