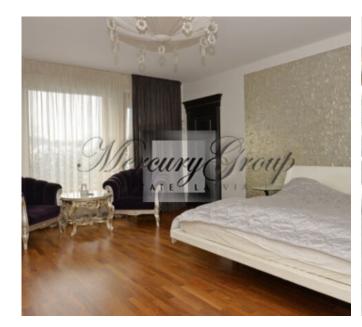

### Description

An exclusive designer house is for rent in a beautiful, secluded location close to a wood. A house where everything is thought out to the smallest detail. Fully equipped house with nice furniture, a relaxation area with a water wall in the shape of a waterfall and designed landscape around the house.

- + Heating gas boiler.
- + Heated floors.
- + Water spoke (28 meters).
- + Local sewage BIO.
- + Furniture from Devon, Mele.
- + Kitchen by Francesko Molon.
- + Dining room with panoramic windows for 14 people.
- + Exclusive Italian chandeliers.
- + Handmade doors , made individually to order.
- + Computer controlled marble fireplace.
- + Designed interior.
- + One balcony.
- + On the territory there is a rest-house and barbecue.
- + Lighting throughout. Irrigation system on site. Water slide.
- + Nice neighborhood.