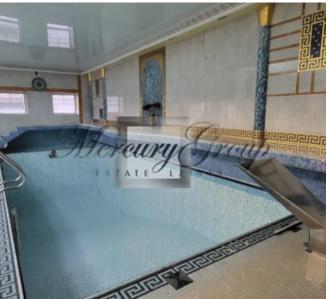

## According to the layout:

1st floor

On the ground floor there are areas of the living room, kitchen, dining room, dedicated TV areas, spaces for reading and relaxation, office, swimming pool

## ground floor:

Two Baths - Turkish and Finnish

Gvm

Lots of rooms that can be refurbished

There is video surveillance throughout the entire territory and there are motion sensors. The house is located 10 minutes drive from the center of Riga Segl. Schools, kindergartens, shops are located nearby. This is a unique opportunity to live in the center and feel like you are outside the city. There is a garage for 2 cars.