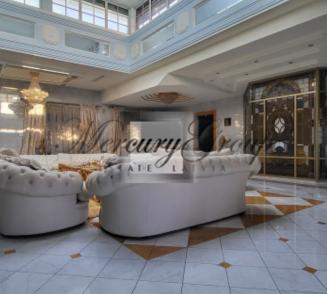

## According to the layout:

1st floor

On the ground floor there are areas of the living room, kitchen, dining room, dedicated TV areas, spaces for reading and relaxation, office, swimming pool