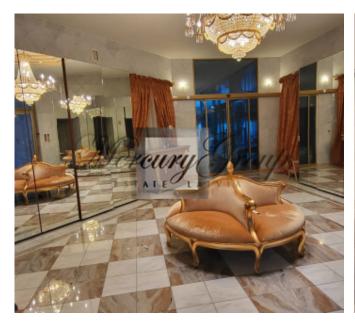

## According to the layout:

1st floor

On the ground floor there are areas of the living room, kitchen, dining room, dedicated TV areas, spaces for reading and relaxation, office, swimming pool