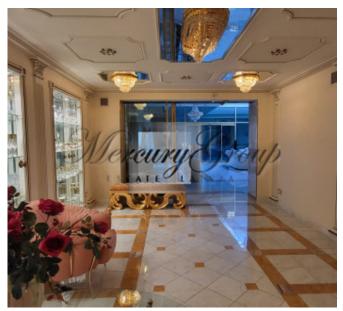

## According to the layout:

1st floor

On the ground floor there are areas of the living room, kitchen, dining room, dedicated TV areas, spaces for reading and relaxation, office, swimming pool