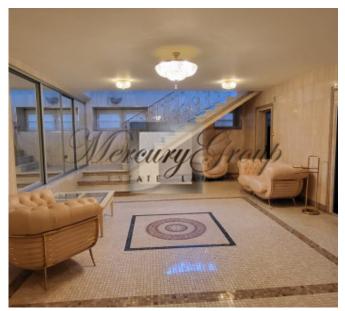

## According to the layout:

1st floor

On the ground floor there are areas of the living room, kitchen, dining room, dedicated TV areas, spaces for reading and relaxation, office, swimming pool