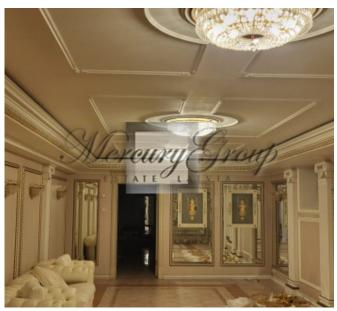

## According to the layout:

1st floor

On the ground floor there are areas of the living room, kitchen, dining room, dedicated TV areas, spaces for reading and relaxation, office, swimming pool