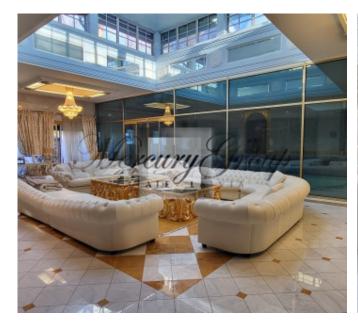

## Description

We offer for rent an exclusive spacious mansion with an area of 1384.10 m2. The house is located near the city center), conveniently located, with a very developed infrastructure. The house is unique. The house has autonomous gas heating, all city communications, all ceilings are concrete and brick. Only high-quality materials were used in the construction of the house. When planning and constructing the house, every detail of the house was thought out. The house is very cozy. T

## According to the layout:

1st floor

On the ground floor there are areas of the living room, kitchen, dining room, dedicated TV areas, spaces for reading and relaxation, office, swimming pool