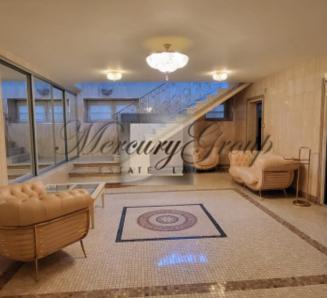

## According to the layout:

1st floor

On the ground floor there are areas of the living room, kitchen, dining room, dedicated TV areas, spaces for reading and relaxation, office, swimming pool