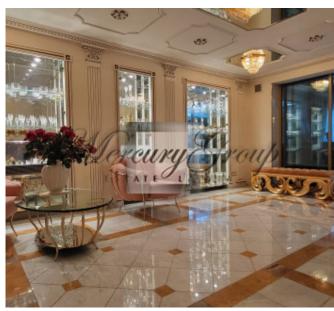

## According to the layout:

1st floor

On the ground floor there are areas of the living room, kitchen, dining room, dedicated TV areas, spaces for reading and relaxation, office, swimming pool