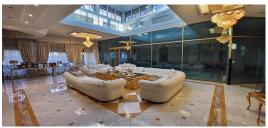

## Description

We offer for rent an exclusive spacious mansion with an area of 1384.10 m2. The house is located near the city center), conveniently located, with a very developed infrastructure. The house is unique. The house has autonomous gas heating, all city communications, all ceilings are concrete and brick. Only high-quality materials were used in the construction of the house. When planning and constructing the house, every detail of the house was thought out. The house is very cozy. T

## According to the layout:

1st floor

On the ground floor there are areas of the living room, kitchen, dining room, dedicated TV areas, spaces for reading and relaxation, office, swimming pool