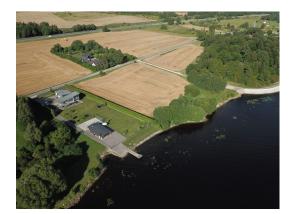

## Description

Unique property located right on the bank of the Daugava river, just 20 km from Riga.

Big green territory 4800 m2 on which 2 buildings are situated – a residential building, without inside decoration, with a total area 342 m2 and a 1 bedroom guest house, fully equipped, furnished and ready to live in, the total area of 104 m2.

On the territory there is sports area, yard is equipped with automatic watering system, the riverside is with a boat dock. Paved pathways, lightninig, video surveillance.

The guest house has a living room with panoramic windows and river views, small, well equipped kitchen, bathroom with high-end appliances, as well as sauna and a large outdoor terrace surrounded by a glass wall (possible to open it completely). The terraces is equipped with an outdoor Jacuzzi and a fireplace.