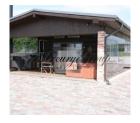

On the territory there is sports area, yard is equipped with automatic watering system, the riverside is with a boat dock. Paved pathways, lightninig, video surveillance.

The guest house has a living room with panoramic windows and river views, small, well equipped kitchen, bathroom with high-end appliances, as well as sauna and a large outdoor terrace surrounded by a glass wall (possible to open it completely). The terraces is equipped with an outdoor Jacuzzi and a fireplace.