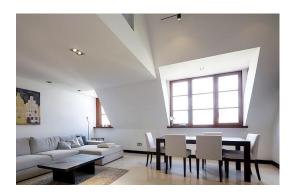

The apartment is located on the last three levels of the building. The apartment has two terraces where you can enjoy a fabulous view over the rooftops of the Old Riga. Comfortable layout, on the first level there is a large living room with a fireplace, separate kitchen area, a bedroom, a bathroom, a spacious lobby. On the second level there is a spacious bedroom with terrace, bathroom with Jacuzzi and shower, guest sleeping area. Third level is used for economic needs, equipped with a wide built-in wardrobe closet.