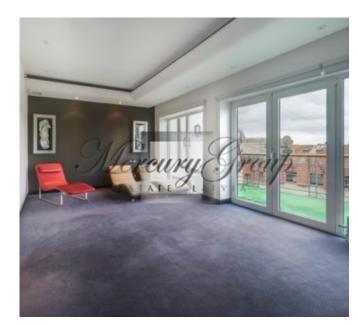

The apartment is located on the last three levels of the building. The apartment has two terraces where you can enjoy a fabulous view over the rooftops of the Old Riga. Comfortable layout, on the first level there is a large living room with a fireplace, separate kitchen area, a bedroom, a bathroom, a spacious lobby. On the second level there is a spacious bedroom with terrace, bathroom with Jacuzzi and shower, guest sleeping area. Third level is used for economic needs, equipped with a wide built-in wardrobe closet.