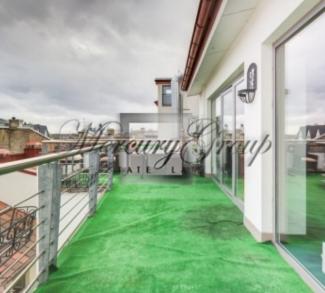

The apartment is located on the last three levels of the building. The apartment has two terraces where you can enjoy a fabulous view over the rooftops of the Old Riga. Comfortable layout, on the first level there is a large living room with a fireplace, separate kitchen area, a bedroom, a bathroom, a spacious lobby. On the second level there is a spacious bedroom with terrace, bathroom with Jacuzzi and shower, guest sleeping area. Third level is used for economic needs, equipped with a wide built-in wardrobe closet.