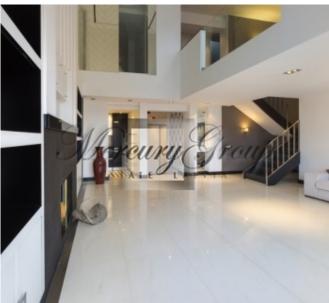

The apartment is located on the last three levels of the building. The apartment has two terraces where you can enjoy a fabulous view over the rooftops of the Old Riga. Comfortable layout, on the first level there is a large living room with a fireplace, separate kitchen area, a bedroom, a bathroom, a spacious lobby. On the second level there is a spacious bedroom with terrace, bathroom with Jacuzzi and shower, guest sleeping area. Third level is used for economic needs, equipped with a wide built-in wardrobe closet.