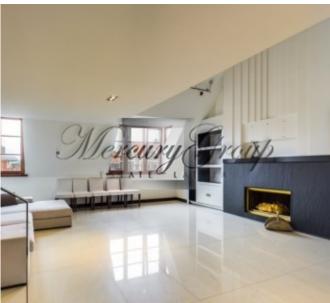

The apartment is located on the last three levels of the building. The apartment has two terraces where you can enjoy a fabulous view over the rooftops of the Old Riga. Comfortable layout, on the first level there is a large living room with a fireplace, separate kitchen area, a bedroom, a bathroom, a spacious lobby. On the second level there is a spacious bedroom with terrace, bathroom with Jacuzzi and shower, guest sleeping area. Third level is used for economic needs, equipped with a wide built-in wardrobe closet.