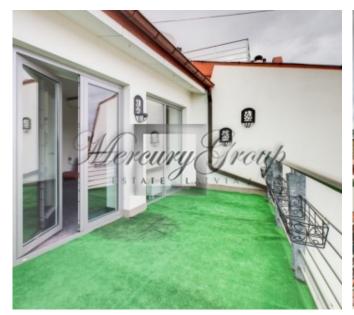

The apartment is located on the last three levels of the building. The apartment has two terraces where you can enjoy a fabulous view over the rooftops of the Old Riga. Comfortable layout, on the first level there is a large living room with a fireplace, separate kitchen area, a bedroom, a bathroom, a spacious lobby. On the second level there is a spacious bedroom with terrace, bathroom with Jacuzzi and shower, guest sleeping area. Third level is used for economic needs, equipped with a wide built-in wardrobe closet.