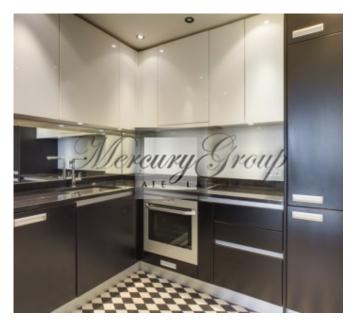

The apartment is located on the last three levels of the building. The apartment has two terraces where you can enjoy a fabulous view over the rooftops of the Old Riga. Comfortable layout, on the first level there is a large living room with a fireplace, separate kitchen area, a bedroom, a bathroom, a spacious lobby. On the second level there is a spacious bedroom with terrace, bathroom with Jacuzzi and shower, guest sleeping area. Third level is used for economic needs, equipped with a wide built-in wardrobe closet.