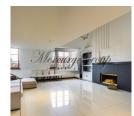

The apartment is located on the last three levels of the building. The apartment has two terraces where you can enjoy a fabulous view over the rooftops of the Old Riga. Comfortable layout, on the first level there is a large living room with a fireplace, separate kitchen area, a bedroom, a bathroom, a spacious lobby. On the second level there is a spacious bedroom with terrace, bathroom with Jacuzzi and shower, guest sleeping area. Third level is used for economic needs, equipped with a wide built-in wardrobe closet.