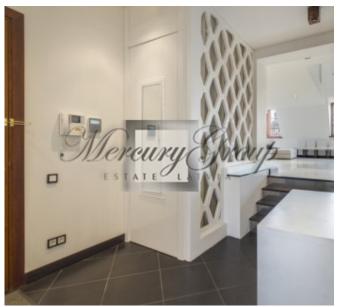

The apartment is located on the last three levels of the building. The apartment has two terraces where you can enjoy a fabulous view over the rooftops of the Old Riga. Comfortable layout, on the first level there is a large living room with a fireplace, separate kitchen area, a bedroom, a bathroom, a spacious lobby. On the second level there is a spacious bedroom with terrace, bathroom with Jacuzzi and shower, guest sleeping area. Third level is used for economic needs, equipped with a wide built-in wardrobe closet.