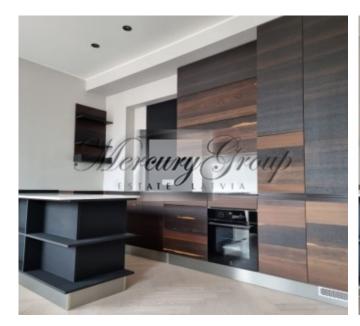

Ceiling height of 3 meters, panoramic windows. During decoration of the apartment were used natural materials: parquet, wooden doors made of bleached oak. Each apartment has high vertical radiators. The kitchen is covered with dark gray shades. Plumbing selected from companies Laufen and Duravit. Heated floors in the bathrooms. The layout - living room with kitchen and dining area and an exit to a terrace (8.5 sq.m.), a master bedroom, three smaller bedrooms, second bathroom, and a laundry. The layout of the apartment is attached in the PDF application.