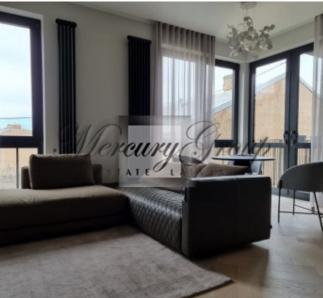

Ceiling height of 3 meters, panoramic windows. During decoration of the apartment were used natural materials: parquet, wooden doors made of bleached oak. Each apartment has high vertical radiators. The kitchen is covered with dark gray shades. Plumbing selected from companies Laufen and Duravit. Heated floors in the bathrooms. The layout - living room with kitchen and dining area and an exit to a terrace (8.5 sq.m.), a master bedroom, three smaller bedrooms, second bathroom, and a laundry. The layout of the apartment is attached in the PDF application.