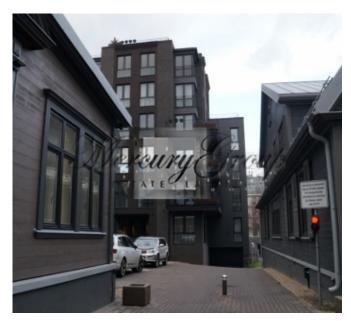

The new building consists of 7 floors, where magnificent views of the city. The interior of the project was inspired by the Art Deco style, geometric forms and classical materials: marble, brass, nickel, combined with various black and gray tones. The lobby has marble floors, tinted panels at the entrance, a wide open-top atrium, SCHINDLER elevators with black titanium trim and stone steps with metal elements.