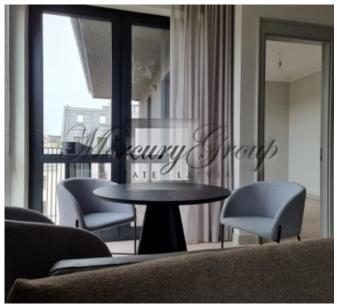

Ceiling height of 3 meters, panoramic windows. During decoration of the apartment were used natural materials: parquet, wooden doors made of bleached oak. Each apartment has high vertical radiators. The kitchen is covered with dark gray shades. Plumbing selected from companies Laufen and Duravit. Heated floors in the bathrooms. The layout - living room with kitchen and dining area and an exit to a terrace (8.5 sq.m.), a master bedroom, three smaller bedrooms, second bathroom, and a laundry. The layout of the apartment is attached in the PDF application.