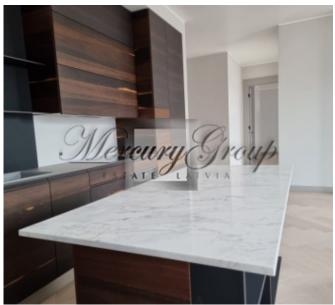

Ceiling height of 3 meters, panoramic windows. During decoration of the apartment were used natural materials: parquet, wooden doors made of bleached oak. Each apartment has high vertical radiators. The kitchen is covered with dark gray shades. Plumbing selected from companies Laufen and Duravit. Heated floors in the bathrooms. The layout - living room with kitchen and dining area and an exit to a terrace (8.5 sq.m.), a master bedroom, three smaller bedrooms, second bathroom, and a laundry. The layout of the apartment is attached in the PDF application.