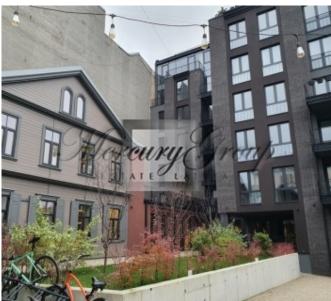

### Description

We offer for sale spacious 4-bedroom apartment with full finishing in a new project in the center of Riga at Valdemara street. This project is an architectural ensemble of 5 buildings: 4 wooden office buildings and a new residential building. The architect created a harmonious unity of buildings that are on the UNESCO World Heritage List, new technologies and modern life.

The new building consists of 7 floors, where magnificent views of the city. The interior of the project was inspired by the Art Deco style, geometric forms and classical materials: marble, brass, nickel, combined with various black and gray tones. The lobby has marble floors, tinted panels at the entrance, a wide open-top atrium, SCHINDLER elevators with black titanium trim and stone steps with metal elements.

All the necessary infrastructure of the city is nearby. Exquisite gourmet restaurants, wine shops, bank offices, embassies, hotels. The Old Town is within 10 minutes walking along the main streets of the capital, past the beautiful Esplanade park. Just around the corner, there is shopping mall Galleria Riga, the Radisson Blu hotel, fashion brand shops, beauty salons and much more. Here you can enjoy all the benefits of city life.