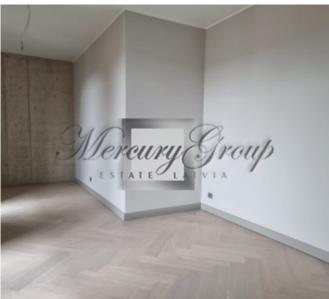

Ceiling height of 3 meters, panoramic windows. During decoration of the apartment were used natural materials: parquet, wooden doors made of bleached oak. Each apartment has high vertical radiators. The kitchen is covered with dark gray shades. Plumbing selected from companies Laufen and Duravit. Heated floors in the bathrooms. The layout - living room with kitchen and dining area and an exit to a terrace (8.5 sq.m.), a master bedroom, three smaller bedrooms, second bathroom, and a laundry. The layout of the apartment is attached in the PDF application.