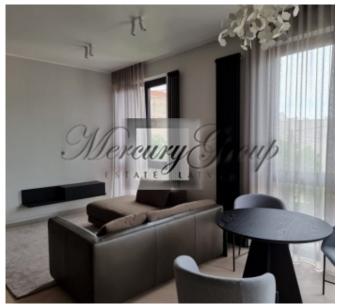

Ceiling height of 3 meters, panoramic windows. During decoration of the apartment were used natural materials: parquet, wooden doors made of bleached oak. Each apartment has high vertical radiators. The kitchen is covered with dark gray shades. Plumbing selected from companies Laufen and Duravit. Heated floors in the bathrooms. The layout - living room with kitchen and dining area and an exit to a terrace (8.5 sq.m.), a master bedroom, three smaller bedrooms, second bathroom, and a laundry. The layout of the apartment is attached in the PDF application.