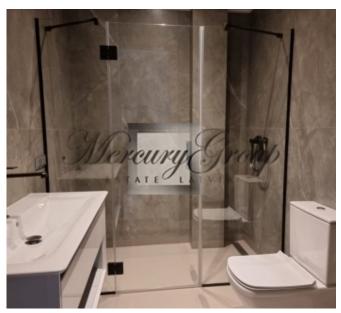

Ceiling height of 3 meters, panoramic windows. During decoration of the apartment were used natural materials: parquet, wooden doors made of bleached oak. Each apartment has high vertical radiators. The kitchen is covered with dark gray shades. Plumbing selected from companies Laufen and Duravit. Heated floors in the bathrooms. The layout - living room with kitchen and dining area and an exit to a terrace (8.5 sq.m.), a master bedroom, three smaller bedrooms, second bathroom, and a laundry. The layout of the apartment is attached in the PDF application.