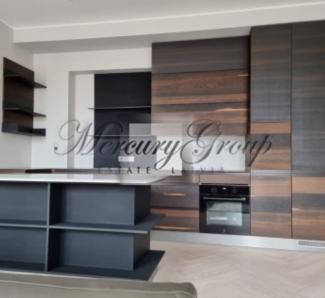

Ceiling height of 3 meters, panoramic windows. During decoration of the apartment were used natural materials: parquet, wooden doors made of bleached oak. Each apartment has high vertical radiators. The kitchen is covered with dark gray shades. Plumbing selected from companies Laufen and Duravit. Heated floors in the bathrooms. The layout - living room with kitchen and dining area and an exit to a terrace (8.5 sq.m.), a master bedroom, three smaller bedrooms, second bathroom, and a laundry. The layout of the apartment is attached in the PDF application.