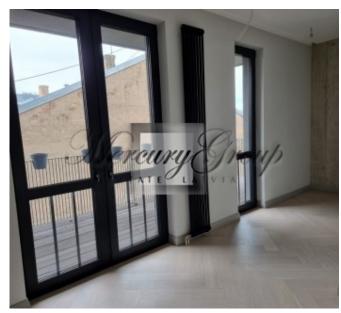

Ceiling height of 3 meters, panoramic windows. During decoration of the apartment were used natural materials: parquet, wooden doors made of bleached oak. Each apartment has high vertical radiators. The kitchen is covered with dark gray shades. Plumbing selected from companies Laufen and Duravit. Heated floors in the bathrooms. The layout - living room with kitchen and dining area and an exit to a terrace (8.5 sq.m.), a master bedroom, three smaller bedrooms, second bathroom, and a laundry. The layout of the apartment is attached in the PDF application.