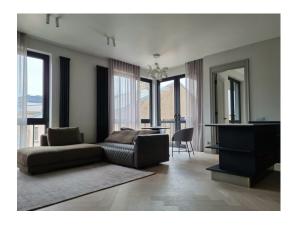

### Description

We offer for sale spacious 4-bedroom apartment with full finishing in a new project in the center of Riga at Valdemara street. This project is an architectural ensemble of 5 buildings: 4 wooden office buildings and a new residential building. The architect created a harmonious unity of buildings that are on the UNESCO World Heritage List, new technologies and modern life.

The new building consists of 7 floors, where magnificent views of the city. The interior of the project was inspired by the Art Deco style, geometric forms and classical materials: marble, brass, nickel, combined with various black and gray tones. The lobby has marble floors, tinted panels at the entrance, a wide open-top atrium, SCHINDLER elevators with black titanium trim and stone steps with metal elements.

Ceiling height of 3 meters, panoramic windows. During decoration of the apartment were used natural materials: parquet, wooden doors made of bleached oak. Each apartment has high vertical radiators. The kitchen is covered with dark gray shades. Plumbing selected from companies Laufen and Duravit. Heated floors in the bathrooms. The layout - living room with kitchen and dining area and an exit to a terrace (8.5 sq.m.), a master bedroom, three smaller bedrooms, second bathroom, and a laundry. The layout of the apartment is attached in the PDF application.