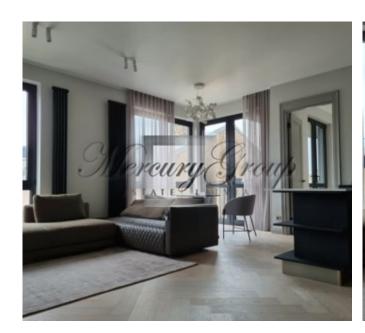

### Description

We offer for sale spacious 4-bedroom apartment with full finishing in a new project in the center of Riga at Valdemara street. This project is an architectural ensemble of 5 buildings: 4 wooden office buildings and a new residential building. The architect created a harmonious unity of buildings that are on the UNESCO World Heritage List, new technologies and modern life.

The new building consists of 7 floors, where magnificent views of the city. The interior of the project was inspired by the Art Deco style, geometric forms and classical materials: marble, brass, nickel, combined with various black and gray tones. The lobby has marble floors, tinted panels at the entrance, a wide open-top atrium, SCHINDLER elevators with black titanium trim and stone steps with metal elements.

Ceiling height of 3 meters, panoramic windows. During decoration of the apartment were used natural materials: parquet, wooden doors made of bleached oak. Each apartment has high vertical radiators. The kitchen is covered with dark gray shades. Plumbing selected from companies Laufen and Duravit. Heated floors in the bathrooms. The layout - living room with kitchen and dining area and an exit to a terrace (8.5 sq.m.), a master bedroom, three smaller bedrooms, second bathroom, and a laundry. The layout of the apartment is attached in the PDF application.