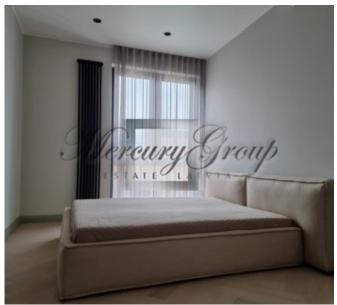

Ceiling height of 3 meters, panoramic windows. During decoration of the apartment were used natural materials: parquet, wooden doors made of bleached oak. Each apartment has high vertical radiators. The kitchen is covered with dark gray shades. Plumbing selected from companies Laufen and Duravit. Heated floors in the bathrooms. The layout - living room with kitchen and dining area and an exit to a terrace (8.5 sq.m.), a master bedroom, three smaller bedrooms, second bathroom, and a laundry. The layout of the apartment is attached in the PDF application.