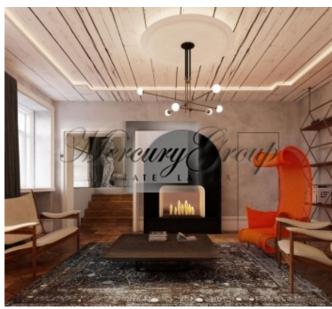

#### **Description**

We offer for sale an exclusive apartment at the unique project HOFT - House of the flying trees. Project is located on a landscaped area of 1212 square

meters. The Project consists of two residential apartment buildings with 7 floors each, connected with an underground parking for 23 places. The Strelnieku Street building is an architectural monument undergoing renovation and having two built-on floors. The yard building is newly built. The Project includes 42 apartments, their surface ranging from 76 m2 to 232 m2, with an apartment merging possibility. All of the apartments have balconies of no less than 1.80 m in width, large bright windows and low sill windows allowing for a magnificent view of the courtyard and trees. Ceiling height is 2.90 m, in the Penthouse apartments it is 3.00 meters.

This apartment has a layout with 3 bedrooms, 3 bathrooms, a spacious living room, a kitchen area and a dining area. The cost of the apartment is indicated without finishing. However, it is possible to choose the interior option and order the finishing. Tle layout of the apartment in attached in PDF.