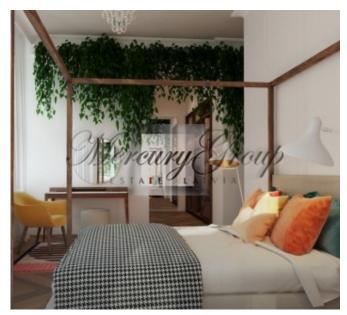

This apartment has a layout with 3 bedrooms, 3 bathrooms, a spacious living room, a kitchen area and a dining area. The cost of the apartment is indicated without finishing. However, it is possible to choose the interior option and order the finishing. Tle layout of the apartment in attached in PDF.