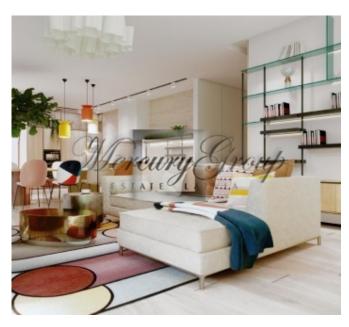

#### **Description**

We offer for sale an exclusive apartment at the unique project HOFT - House of the flying trees. Project is located on a landscaped area of 1212 square

meters. The Project consists of two residential apartment buildings with 7 floors each, connected with an underground parking for 23 places. The Strelnieku Street building is an architectural monument undergoing renovation and having two built-on floors. The yard building is newly built. The Project includes 42 apartments, their surface ranging from 76 m2 to 232 m2, with an apartment merging possibility. All of the apartments have balconies of no less than 1.80 m in width, large bright windows and low sill windows allowing for a magnificent view of the courtyard and trees. Ceiling height is 2.90 m, in the Penthouse apartments it is 3.00 meters.

This apartment has a layout with 3 bedrooms, 3 bathrooms, a spacious living room, a kitchen area and a dining area. The cost of the apartment is indicated without finishing. However, it is possible to choose the interior option and order the finishing. Tle layout of the apartment in attached in PDF.