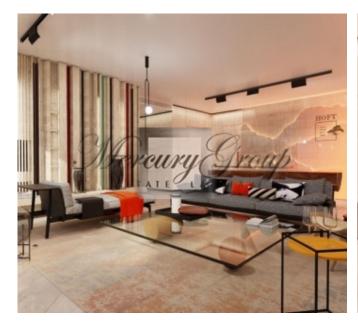

#### **Description**

We offer for sale an exclusive apartment at the unique project HOFT - House of the flying trees. Project is located on a landscaped area of 1212 square

meters. The Project consists of two residential apartment buildings with 7 floors each, connected with an underground parking for 23 places. The Strelnieku Street building is an architectural monument undergoing renovation and having two built-on floors. The yard building is newly built. The Project includes 42 apartments, their surface ranging from 76 m2 to 232 m2, with an apartment merging possibility. All of the apartments have balconies of no less than 1.80 m in width, large bright windows and low sill windows allowing for a magnificent view of the courtyard and trees. Ceiling height is 2.90 m, in the Penthouse apartments it is 3.00 meters.

This apartment has a layout with 3 bedrooms, 3 bathrooms, a spacious living room, a kitchen area and a dining area. The cost of the apartment is indicated without finishing. However, it is possible to choose the interior option and order the finishing. Tle layout of the apartment in attached in PDF.