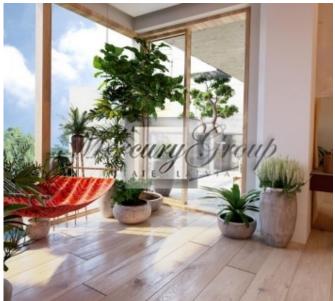

#### **Description**

We offer for sale an exclusive apartment at the unique project HOFT - House of the flying trees. Project is located on a landscaped area of 1212 square

meters. The Project consists of two residential apartment buildings with 7 floors each, connected with an underground parking for 23 places. The Strelnieku Street building is an architectural monument undergoing renovation and having two built-on floors. The yard building is newly built. The Project includes 42 apartments, their surface ranging from 76 m2 to 232 m2, with an apartment merging possibility. All of the apartments have balconies of no less than 1.80 m in width, large bright windows and low sill windows allowing for a magnificent view of the courtyard and trees. Ceiling height is 2.90 m, in the Penthouse apartments it is 3.00 meters.