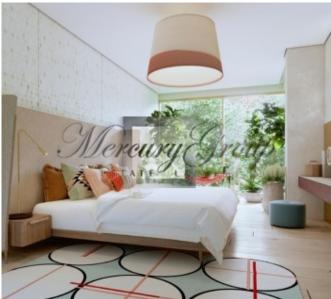

This apartment has a layout with 3 bedrooms, 3 bathrooms, a spacious living room, a kitchen area and a dining area. The cost of the apartment is indicated without finishing. However, it is possible to choose the interior option and order the finishing. Tle layout of the apartment in attached in PDF.