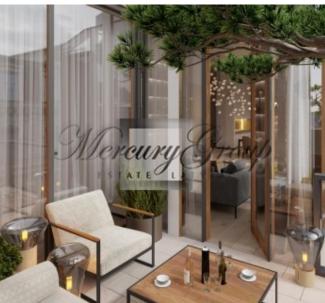

#### **Description**

We offer for sale an exclusive apartment at the unique project HOFT - House of the flying trees. Project is located on a landscaped area of 1212 square

meters. The Project consists of two residential apartment buildings with 7 floors each, connected with an underground parking for 23 places. The Strelnieku Street building is an architectural monument undergoing renovation and having two built-on floors. The yard building is newly built. The Project includes 42 apartments, their surface ranging from 76 m2 to 232 m2, with an apartment merging possibility. All of the apartments have balconies of no less than 1.80 m in width, large bright windows and low sill windows allowing for a magnificent view of the courtyard and trees. Ceiling height is 2.90 m, in the Penthouse apartments it is 3.00 meters.