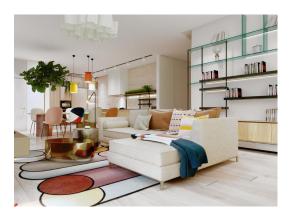

#### **Description**

We offer for sale an exclusive apartment at the unique project HOFT - House of the flying trees. Project is located on a landscaped area of 1212 square

meters. The Project consists of two residential apartment buildings with 7 floors each, connected with an underground parking for 23 places. The Strelnieku Street building is an architectural monument undergoing renovation and having two built-on floors. The yard building is newly built. The Project includes 42 apartments, their surface ranging from 76 m2 to 232 m2, with an apartment merging possibility. All of the apartments have balconies of no less than 1.80 m in width, large bright windows and low sill windows allowing for a magnificent view of the courtyard and trees. Ceiling height is 2.90 m, in the Penthouse apartments it is 3.00 meters.

This apartment has a layout with 3 bedrooms, 3 bathrooms, a spacious living room, a kitchen area and a dining area. The cost of the apartment is indicated without finishing. However, it is possible to choose the interior option and order the finishing. Tle layout of the apartment in attached in PDF.