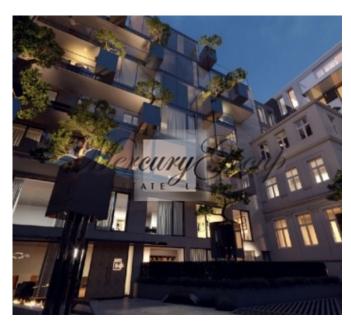

#### **Description**

We offer for sale an exclusive apartment at the unique project HOFT - House of the flying trees. Project is located on a landscaped area of 1212 square

meters. The Project consists of two residential apartment buildings with 7 floors each, connected with an underground parking for 23 places. The Strelnieku Street building is an architectural monument undergoing renovation and having two built-on floors. The yard building is newly built. The Project includes 42 apartments, their surface ranging from 76 m2 to 232 m2, with an apartment merging possibility. All of the apartments have balconies of no less than 1.80 m in width, large bright windows and low sill windows allowing for a magnificent view of the courtyard and trees. Ceiling height is 2.90 m, in the Penthouse apartments it is 3.00 meters.

When designing the HOFT, parameters exceeding those determined by the construction regulations of the European Union and meeting the advanced requirements of reliability and comfort were laid to its design basis, thus allowing for the Project to be placed as the Premium class.