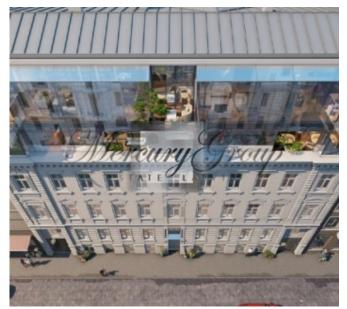

#### **Description**

We offer for sale an exclusive apartment at the unique project HOFT - House of the flying trees. Project is located on a landscaped area of 1212 square

meters. The Project consists of two residential apartment buildings with 7 floors each, connected with an underground parking for 23 places. The Strelnieku Street building is an architectural monument undergoing renovation and having two built-on floors. The yard building is newly built. The Project includes 42 apartments, their surface ranging from 76 m2 to 232 m2, with an apartment merging possibility. All of the apartments have balconies of no less than 1.80 m in width, large bright windows and low sill windows allowing for a magnificent view of the courtyard and trees. Ceiling height is 2.90 m, in the Penthouse apartments it is 3.00 meters.

When designing the HOFT, parameters exceeding those determined by the construction regulations of the European Union and meeting the advanced requirements of reliability and comfort were laid to its design basis, thus allowing for the Project to be placed as the Premium class.