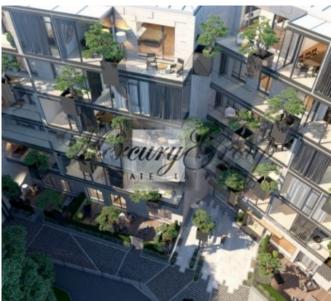

#### **Description**

We offer for sale an exclusive apartment at the unique project HOFT - House of the flying trees. Project is located on a landscaped area of 1212 square

meters. The Project consists of two residential apartment buildings with 7 floors each, connected with an underground parking for 23 places. The Strelnieku Street building is an architectural monument undergoing renovation and having two built-on floors. The yard building is newly built. The Project includes 42 apartments, their surface ranging from 76 m2 to 232 m2, with an apartment merging possibility. All of the apartments have balconies of no less than 1.80 m in width, large bright windows and low sill windows allowing for a magnificent view of the courtyard and trees. Ceiling height is 2.90 m, in the Penthouse apartments it is 3.00 meters.

When designing the HOFT, parameters exceeding those determined by the construction regulations of the European Union and meeting the advanced requirements of reliability and comfort were laid to its design basis, thus allowing for the Project to be placed as the Premium class.