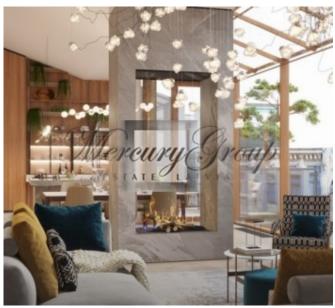

#### **Description**

We offer for sale an exclusive apartment at the unique project HOFT - House of the flying trees. Project is located on a landscaped area of 1212 square

meters. The Project consists of two residential apartment buildings with 7 floors each, connected with an underground parking for 23 places. The Strelnieku Street building is an architectural monument undergoing renovation and having two built-on floors. The yard building is newly built. The Project includes 42 apartments, their surface ranging from 76 m2 to 232 m2, with an apartment merging possibility. All of the apartments have balconies of no less than 1.80 m in width, large bright windows and low sill windows allowing for a magnificent view of the courtyard and trees. Ceiling height is 2.90 m, in the Penthouse apartments it is 3.00 meters.

When designing the HOFT, parameters exceeding those determined by the construction regulations of the European Union and meeting the advanced requirements of reliability and comfort were laid to its design basis, thus allowing for the Project to be placed as the Premium class.