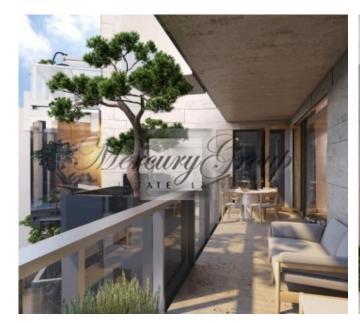

#### **Description**

We offer for sale an exclusive apartment at the unique project HOFT - House of the flying trees. Project is located on a landscaped area of 1212 square

meters. The Project consists of two residential apartment buildings with 7 floors each, connected with an underground parking for 23 places. The Strelnieku Street building is an architectural monument undergoing renovation and having two built-on floors. The yard building is newly built. The Project includes 42 apartments, their surface ranging from 76 m2 to 232 m2, with an apartment merging possibility. All of the apartments have balconies of no less than 1.80 m in width, large bright windows and low sill windows allowing for a magnificent view of the courtyard and trees. Ceiling height is 2.90 m, in the Penthouse apartments it is 3.00 meters.

This apartment has a layout with 3 bedrooms, 3 bathrooms, a spacious living room, a kitchen area and a dining area. The cost of the apartment is indicated without finishing. However, it is possible to choose the interior option and order the finishing. Tle layout of the apartment in attached in PDF.