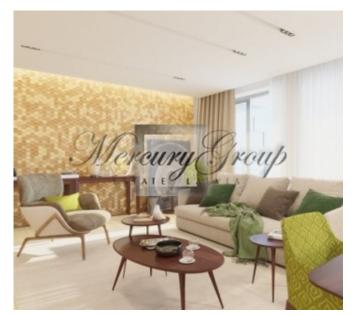

This apartment has a layout with 3 bedrooms, 3 bathrooms, a spacious living room, a kitchen area and a dining area. The cost of the apartment is indicated without finishing. However, it is possible to choose the interior option and order the finishing. Tle layout of the apartment in attached in PDF.