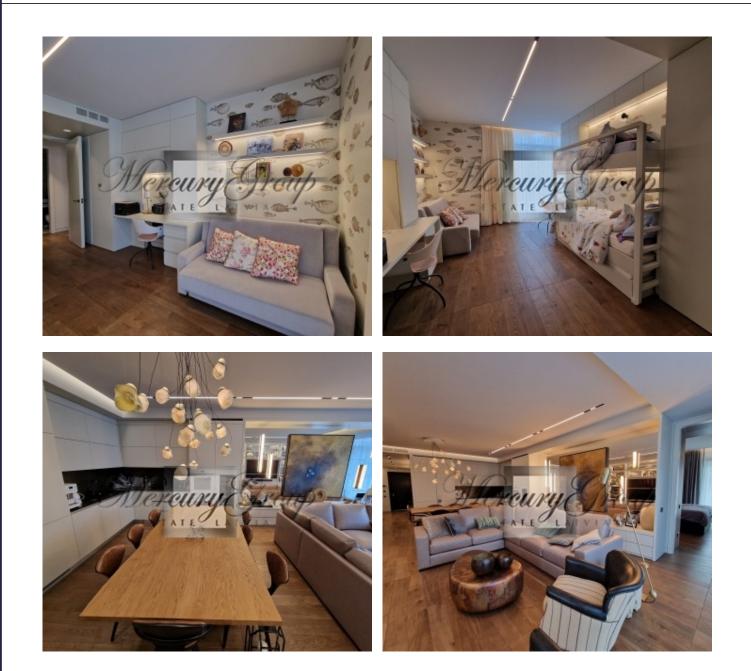

#### Description

We offer to sale wonderful spacious apartment in new residential complex in the heart of Jurmala. The genuine advantage of complex is a broad park expanding its tree crowns right behind the houses territory. Convenient location and developed infrastructure provides easy and effortless access to Jurmala cultural and commercial facilities. You can spend free time at the seaside which is located just in 5 minute walk.

Here is an information about the apartment with a total area of 140 m2 (including a terrace). In this apartment you have 3 bedrooms, 3 bathrooms, several wardrobes, utility room and living room, connected to the kitchen area, as well as spacious terrace. The apartment is offered for sale with full finishing and all the furniture. Price includes one place on the underground parking and one storage.