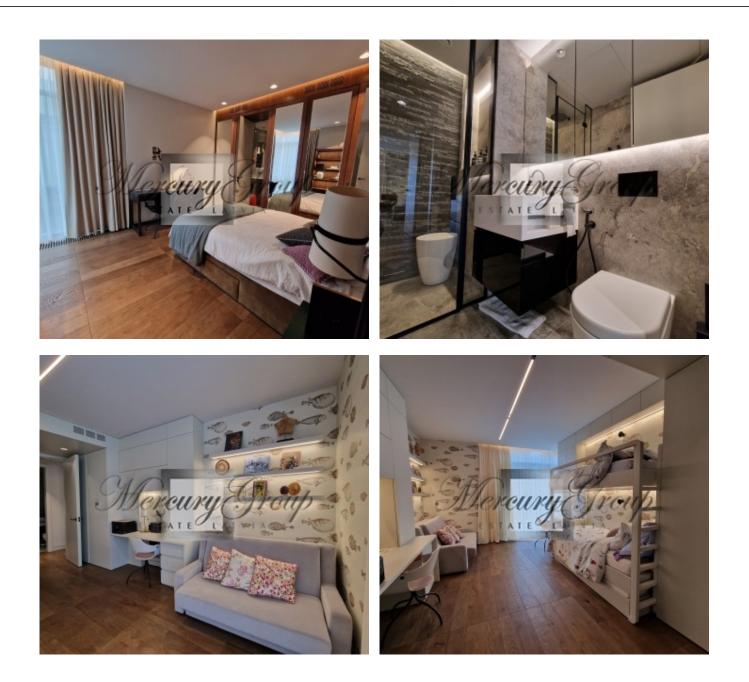

Here is an information about the apartment with a total area of 140 m2 (including a terrace). In this apartment you have 3 bedrooms, 3 bathrooms, several wardrobes, utility room and living room, connected to the kitchen area, as well as spacious terrace. The apartment is offered for sale with full finishing and all the furniture. Price includes one place on the underground parking and one storage.