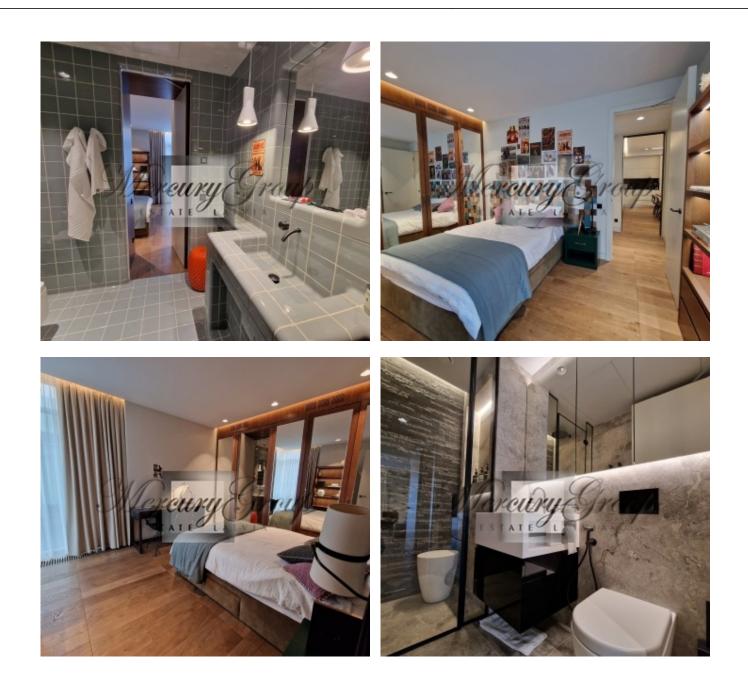

Here is an information about the apartment with a total area of 140 m2 (including a terrace). In this apartment you have 3 bedrooms, 3 bathrooms, several wardrobes, utility room and living room, connected to the kitchen area, as well as spacious terrace. The apartment is offered for sale with full finishing and all the furniture. Price includes one place on the underground parking and one storage.