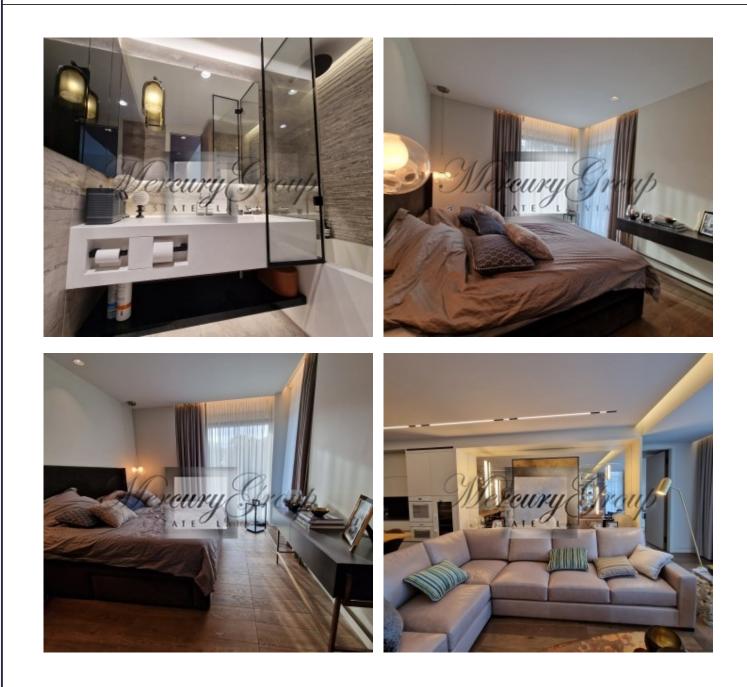

Here is an information about the apartment with a total area of 140 m2 (including a terrace). In this apartment you have 3 bedrooms, 3 bathrooms, several wardrobes, utility room and living room, connected to the kitchen area, as well as spacious terrace. The apartment is offered for sale with full finishing and all the furniture. Price includes one place on the underground parking and one storage.