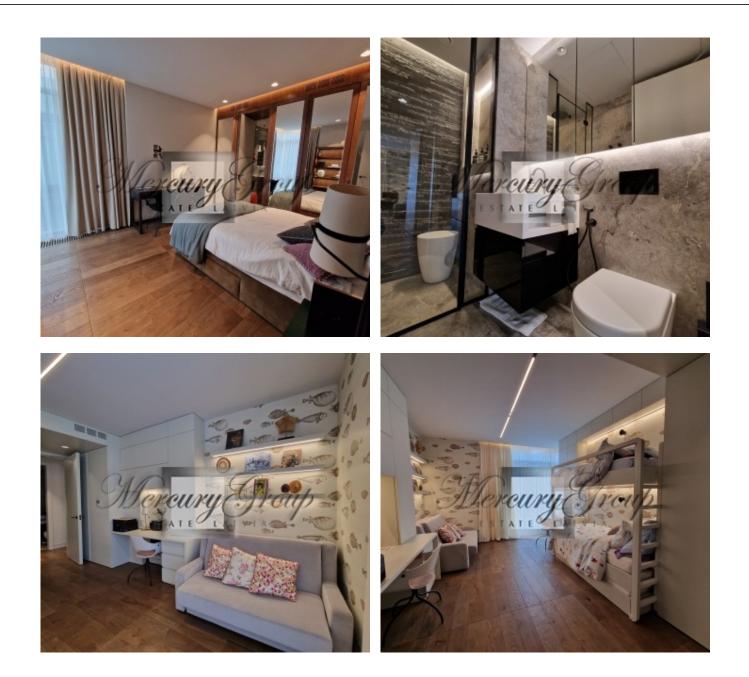

Here is an information about the apartment with a total area of 140 m2 (including a terrace). In this apartment you have 3 bedrooms, 3 bathrooms, several wardrobes, utility room and living room, connected to the kitchen area, as well as spacious terrace. The apartment is offered for sale with full finishing and all the furniture. Price includes one place on the underground parking and one storage.