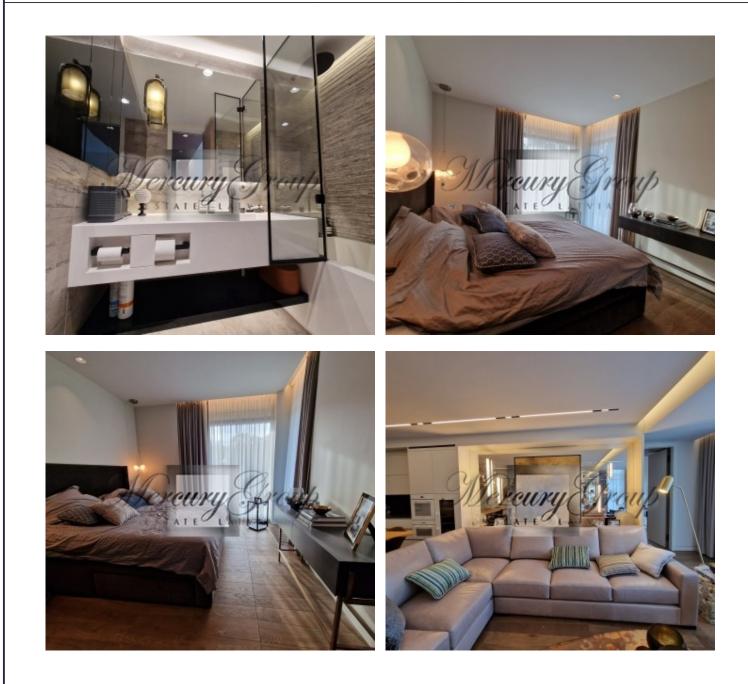

Here is an information about the apartment with a total area of 140 m2 (including a terrace). In this apartment you have 3 bedrooms, 3 bathrooms, several wardrobes, utility room and living room, connected to the kitchen area, as well as spacious terrace. The apartment is offered for sale with full finishing and all the furniture. Price includes one place on the underground parking and one storage.