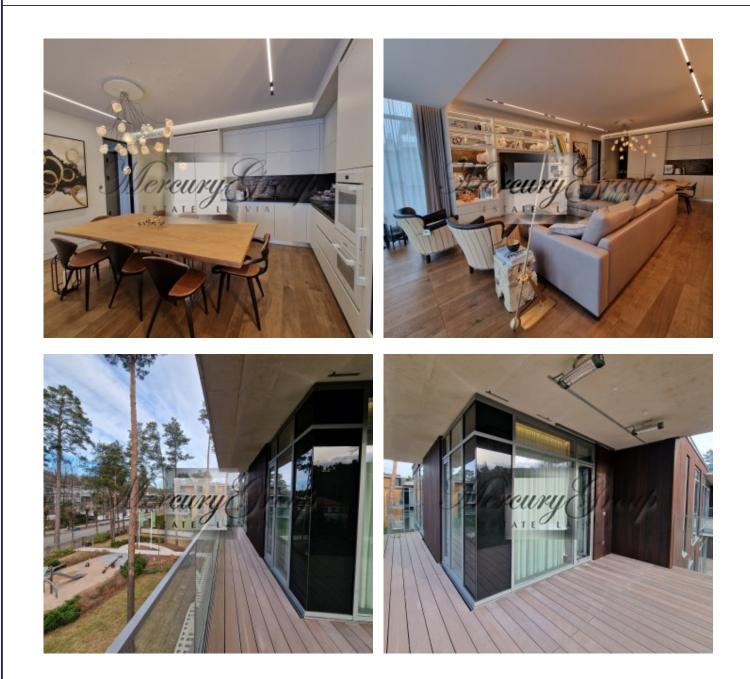

Here is an information about the apartment with a total area of 140 m2 (including a terrace). In this apartment you have 3 bedrooms, 3 bathrooms, several wardrobes, utility room and living room, connected to the kitchen area, as well as spacious terrace. The apartment is offered for sale with full finishing and all the furniture. Price includes one place on the underground parking and one storage.

Buildings have security and fire alarm systems.

Territory is guarded fenced and is entirely safe. Little residents have a beautifully equipped playground to spend their free time at.

Julia Barsukova Sales and Investments Associate GSM: +37129128323, E-mail: julia@mgroup.lv