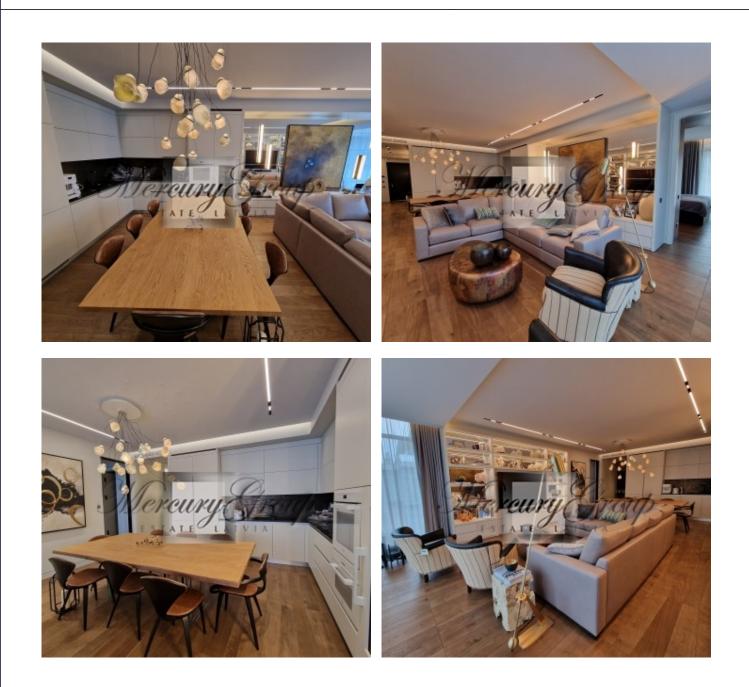

Here is an information about the apartment with a total area of 140 m2 (including a terrace). In this apartment you have 3 bedrooms, 3 bathrooms, several wardrobes, utility room and living room, connected to the kitchen area, as well as spacious terrace. The apartment is offered for sale with full finishing and all the furniture. Price includes one place on the underground parking and one storage.