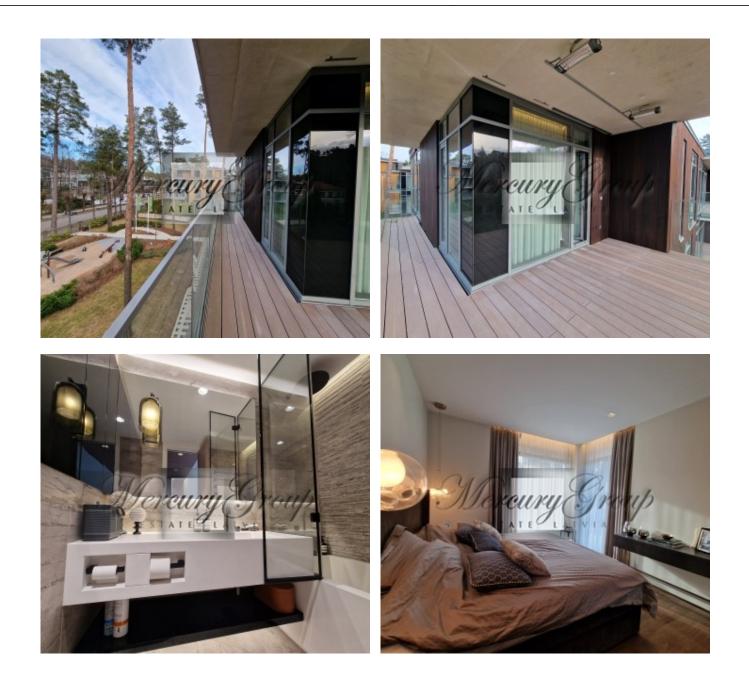

#### Description

We offer to sale wonderful spacious apartment in new residential complex in the heart of Jurmala. The genuine advantage of complex is a broad park expanding its tree crowns right behind the houses territory. Convenient location and developed infrastructure provides easy and effortless access to Jurmala cultural and commercial facilities. You can spend free time at the seaside which is located just in 5 minute walk.

Here is an information about the apartment with a total area of 140 m2 (including a terrace). In this apartment you have 3 bedrooms, 3 bathrooms, several wardrobes, utility room and living room, connected to the kitchen area, as well as spacious terrace. The apartment is offered for sale with full finishing and all the furniture. Price includes one place on the underground parking and one storage.