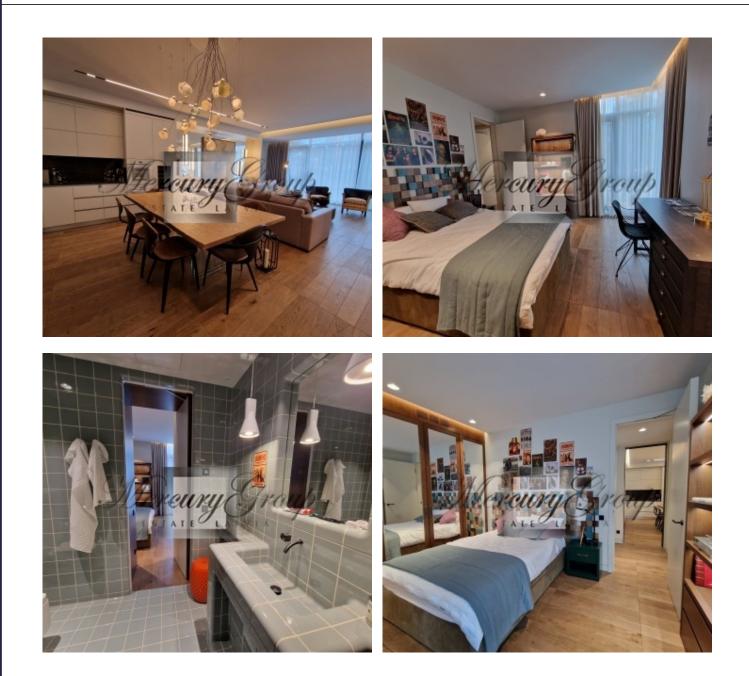

Here is an information about the apartment with a total area of 140 m2 (including a terrace). In this apartment you have 3 bedrooms, 3 bathrooms, several wardrobes, utility room and living room, connected to the kitchen area, as well as spacious terrace. The apartment is offered for sale with full finishing and all the furniture. Price includes one place on the underground parking and one storage.