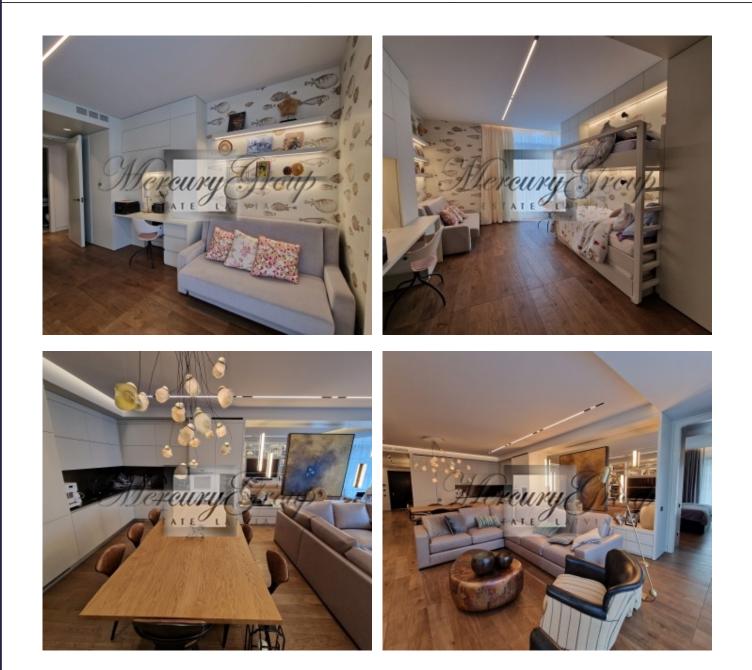

Here is an information about the apartment with a total area of 140 m2 (including a terrace). In this apartment you have 3 bedrooms, 3 bathrooms, several wardrobes, utility room and living room, connected to the kitchen area, as well as spacious terrace. The apartment is offered for sale with full finishing and all the furniture. Price includes one place on the underground parking and one storage.