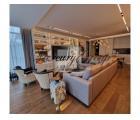

Here is an information about the apartment with a total area of 140 m2 (including a terrace). In this apartment you have 3 bedrooms, 3 bathrooms, several wardrobes, utility room and living room, connected to the kitchen area, as well as spacious terrace. The apartment is offered for sale with full finishing and all the furniture. Price includes one place on the underground parking and one storage.