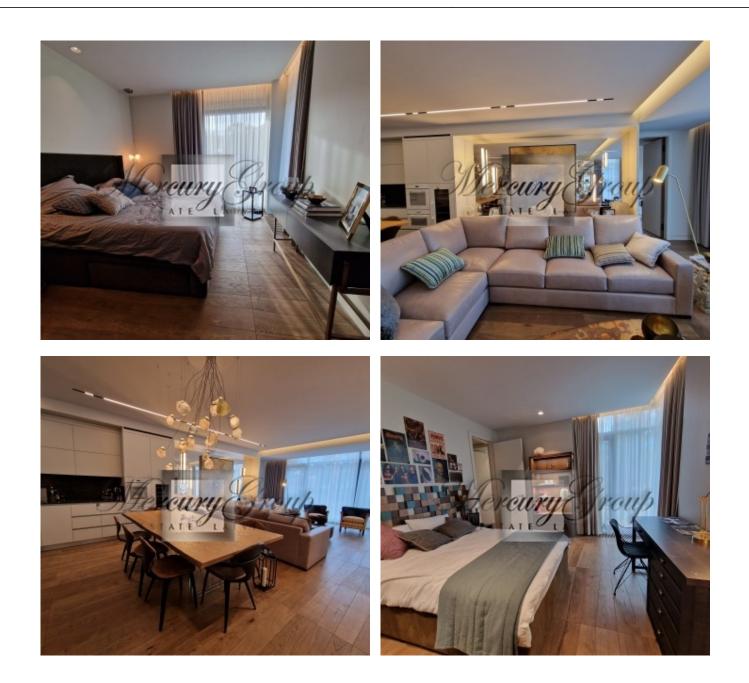

Here is an information about the apartment with a total area of 140 m2 (including a terrace). In this apartment you have 3 bedrooms, 3 bathrooms, several wardrobes, utility room and living room, connected to the kitchen area, as well as spacious terrace. The apartment is offered for sale with full finishing and all the furniture. Price includes one place on the underground parking and one storage.