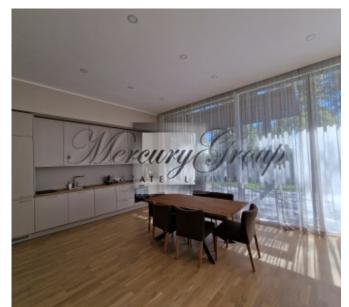

#### **Description**

House for sale near the sea in Jurmala!

Excellent location - just 50 meters from the sea. The plot is located in such a way that the sun enters the territory throughout the day, and is protected from the wind by pine trees that are outside the plot.

Calm, friendly neighbors, opposite the former cottage of Raymond Pauls.

A new, modern house with a well thought out layout was built on the site. A special feature of the house is panoramic windows with an area of 3.5 m, as well as a beautiful terrace on the south side. Territory with lighting, automatic gates, video cameras.

The house has air conditioning, all city communications.

The layout includes - a living room combined with a kitchen, a master bedroom with a separate bathroom and dressing room, as well as 2 more isolated rooms (bedrooms and an office) and a sauna.