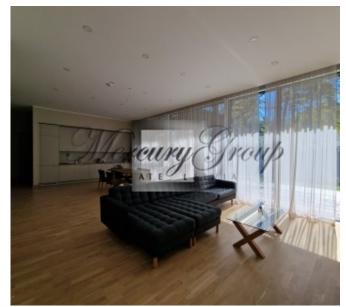

Calm, friendly neighbors, opposite the former cottage of Raymond Pauls.

A new, modern house with a well thought out layout was built on the site. A special feature of the house is panoramic windows with an area of 3.5 m, as well as a beautiful terrace on the south side. Territory with lighting, automatic gates, video cameras.

The house has air conditioning, all city communications.

The layout includes - a living room combined with a kitchen, a master bedroom with a separate bathroom and dressing room, as well as 2 more isolated rooms (bedrooms and an office) and a sauna.