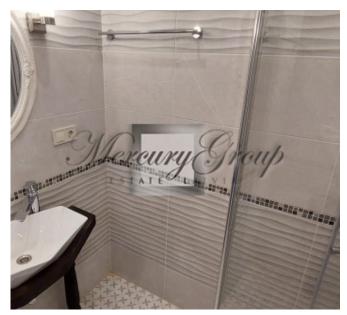

The layout of the first floor includes:

- Spacious living room combined with the kitchen, where there is a cozy sofa, dining table, TV connected to the Internet, the kitchen has all necessary appliances dishwasher, oven, stove, coffee machine.
- Also on the first floor is an isolated bedroom with a large double bed. The bedroom is air-conditioned.
- The highlight of this apartment is the balcony, where you can relax and drink a cup of freshly brewed flavored coffee, meet the dawn of the Jurmala sun and spend the warm rays of sunset.
- Bathroom with shower cabin.

The layout of the second floor includes:

- A spacious isolated bedroom, also with a large, double bed and air conditioning.
- An isolated room for free use. The room can be used as a third bedroom, study, or children's playroom.
- Bathroom with bathtub.