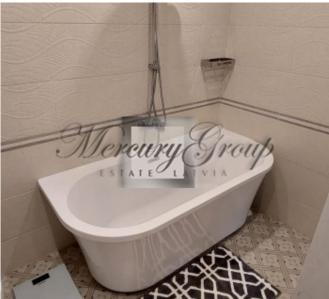

The layout of the second floor includes:

- A spacious isolated bedroom, also with a large, double bed and air conditioning.
- An isolated room for free use. The room can be used as a third bedroom, study, or children's playroom.
- Bathroom with bathtub.