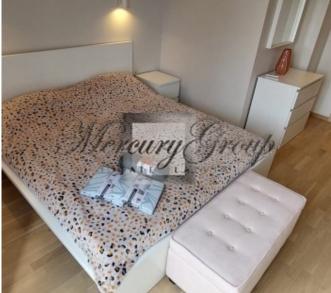

The layout of the first floor includes:

- Spacious living room combined with the kitchen, where there is a cozy sofa, dining table, TV connected to the Internet, the kitchen has all necessary appliances dishwasher, oven, stove, coffee machine.
- Also on the first floor is an isolated bedroom with a large double bed. The bedroom is air-conditioned.
- The highlight of this apartment is the balcony, where you can relax and drink a cup of freshly brewed flavored coffee, meet the dawn of the Jurmala sun and spend the warm rays of sunset.
- Bathroom with shower cabin.

The layout of the second floor includes:

- A spacious isolated bedroom, also with a large, double bed and air conditioning.
- An isolated room for free use. The room can be used as a third bedroom, study, or children's playroom.
- Bathroom with bathtub.