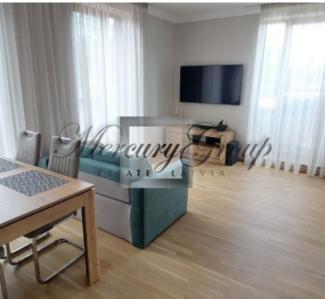

The layout of the first floor includes:

- Spacious living room combined with the kitchen, where there is a cozy sofa, dining table, TV connected to the Internet, the kitchen has all necessary appliances dishwasher, oven, stove, coffee machine.
- Also on the first floor is an isolated bedroom with a large double bed. The bedroom is air-conditioned.
- The highlight of this apartment is the balcony, where you can relax and drink a cup of freshly brewed flavored coffee, meet the dawn of the Jurmala sun and spend the warm rays of sunset.
- Bathroom with shower cabin.