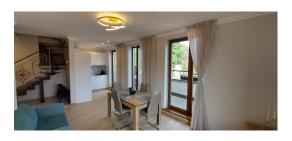

The layout of the first floor includes:

- Spacious living room combined with the kitchen, where there is a cozy sofa, dining table, TV connected to the Internet, the kitchen has all necessary appliances dishwasher, oven, stove, coffee machine.
- Also on the first floor is an isolated bedroom with a large double bed. The bedroom is air-conditioned.
- The highlight of this apartment is the balcony, where you can relax and drink a cup of freshly brewed flavored coffee, meet the dawn of the Jurmala sun and spend the warm rays of sunset.
- Bathroom with shower cabin.