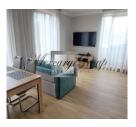

The layout of the first floor includes:

- Spacious living room combined with the kitchen, where there is a cozy sofa, dining table, TV connected to the Internet, the kitchen has all necessary appliances dishwasher, oven, stove, coffee machine.
- Also on the first floor is an isolated bedroom with a large double bed. The bedroom is air-conditioned.
- The highlight of this apartment is the balcony, where you can relax and drink a cup of freshly brewed flavored coffee, meet the dawn of the Jurmala sun and spend the warm rays of sunset.
- Bathroom with shower cabin.