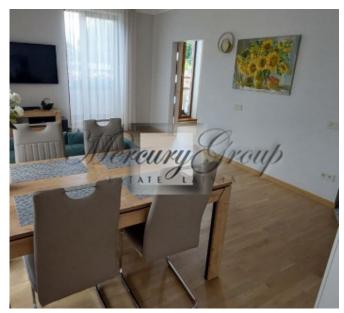

The layout of the first floor includes:

- Spacious living room combined with the kitchen, where there is a cozy sofa, dining table, TV connected to the Internet, the kitchen has all necessary appliances dishwasher, oven, stove, coffee machine.
- Also on the first floor is an isolated bedroom with a large double bed. The bedroom is air-conditioned.
- The highlight of this apartment is the balcony, where you can relax and drink a cup of freshly brewed flavored coffee, meet the dawn of the Jurmala sun and spend the warm rays of sunset.
- Bathroom with shower cabin.