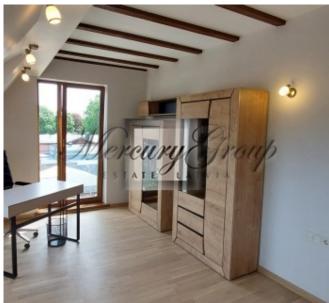

The layout of the second floor includes:

- A spacious isolated bedroom, also with a large, double bed and air conditioning.
- An isolated room for free use. The room can be used as a third bedroom, study, or children's playroom.
- Bathroom with bathtub.