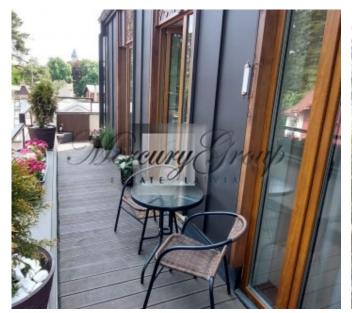

The layout of the first floor includes:

- Spacious living room combined with the kitchen, where there is a cozy sofa, dining table, TV connected to the Internet, the kitchen has all necessary appliances dishwasher, oven, stove, coffee machine.
- Also on the first floor is an isolated bedroom with a large double bed. The bedroom is air-conditioned.
- The highlight of this apartment is the balcony, where you can relax and drink a cup of freshly brewed flavored coffee, meet the dawn of the Jurmala sun and spend the warm rays of sunset.
- Bathroom with shower cabin.