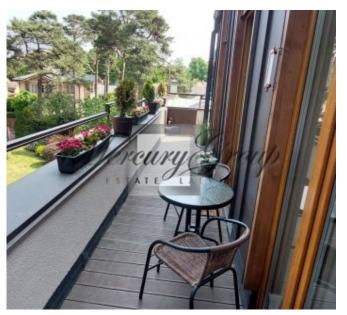

The layout of the first floor includes:

- Spacious living room combined with the kitchen, where there is a cozy sofa, dining table, TV connected to the Internet, the kitchen has all necessary appliances dishwasher, oven, stove, coffee machine.
- Also on the first floor is an isolated bedroom with a large double bed. The bedroom is air-conditioned.
- The highlight of this apartment is the balcony, where you can relax and drink a cup of freshly brewed flavored coffee, meet the dawn of the Jurmala sun and spend the warm rays of sunset.
- Bathroom with shower cabin.