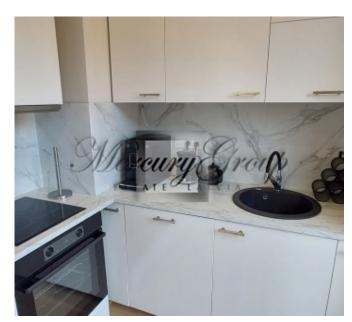

The layout of the first floor includes:

- Spacious living room combined with the kitchen, where there is a cozy sofa, dining table, TV connected to the Internet, the kitchen has all necessary appliances dishwasher, oven, stove, coffee machine.
- Also on the first floor is an isolated bedroom with a large double bed. The bedroom is air-conditioned.
- The highlight of this apartment is the balcony, where you can relax and drink a cup of freshly brewed flavored coffee, meet the dawn of the Jurmala sun and spend the warm rays of sunset.
- Bathroom with shower cabin.