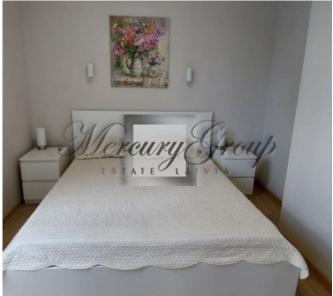

The layout of the first floor includes:

- Spacious living room combined with the kitchen, where there is a cozy sofa, dining table, TV connected to the Internet, the kitchen has all necessary appliances dishwasher, oven, stove, coffee machine.
- Also on the first floor is an isolated bedroom with a large double bed. The bedroom is air-conditioned.
- The highlight of this apartment is the balcony, where you can relax and drink a cup of freshly brewed flavored coffee, meet the dawn of the Jurmala sun and spend the warm rays of sunset.
- Bathroom with shower cabin.

The layout of the second floor includes:

- A spacious isolated bedroom, also with a large, double bed and air conditioning.
- An isolated room for free use. The room can be used as a third bedroom, study, or children's playroom.
- Bathroom with bathtub.