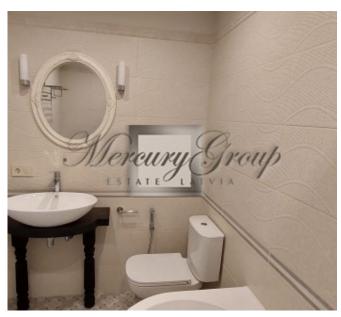

The layout of the first floor includes:

- Spacious living room combined with the kitchen, where there is a cozy sofa, dining table, TV connected to the Internet, the kitchen has all necessary appliances dishwasher, oven, stove, coffee machine.
- Also on the first floor is an isolated bedroom with a large double bed. The bedroom is air-conditioned.
- The highlight of this apartment is the balcony, where you can relax and drink a cup of freshly brewed flavored coffee, meet the dawn of the Jurmala sun and spend the warm rays of sunset.
- Bathroom with shower cabin.

The layout of the second floor includes:

- A spacious isolated bedroom, also with a large, double bed and air conditioning.
- An isolated room for free use. The room can be used as a third bedroom, study, or children's playroom.
- Bathroom with bathtub.