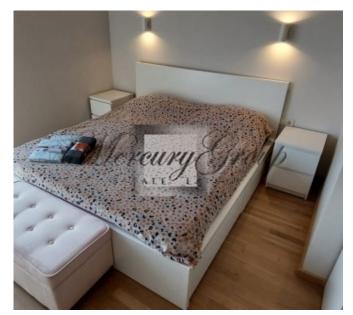

The layout of the first floor includes:

- Spacious living room combined with the kitchen, where there is a cozy sofa, dining table, TV connected to the Internet, the kitchen has all necessary appliances dishwasher, oven, stove, coffee machine.
- Also on the first floor is an isolated bedroom with a large double bed. The bedroom is air-conditioned.
- The highlight of this apartment is the balcony, where you can relax and drink a cup of freshly brewed flavored coffee, meet the dawn of the Jurmala sun and spend the warm rays of sunset.
- Bathroom with shower cabin.

The layout of the second floor includes:

- A spacious isolated bedroom, also with a large, double bed and air conditioning.
- An isolated room for free use. The room can be used as a third bedroom, study, or children's playroom.
- Bathroom with bathtub.