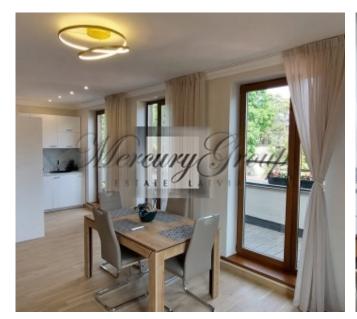

The layout of the first floor includes:

- Spacious living room combined with the kitchen, where there is a cozy sofa, dining table, TV connected to the Internet, the kitchen has all necessary appliances dishwasher, oven, stove, coffee machine.
- Also on the first floor is an isolated bedroom with a large double bed. The bedroom is air-conditioned.
- The highlight of this apartment is the balcony, where you can relax and drink a cup of freshly brewed flavored coffee, meet the dawn of the Jurmala sun and spend the warm rays of sunset.
- Bathroom with shower cabin.