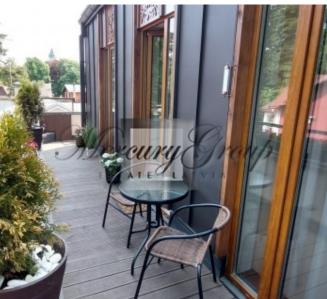

The layout of the first floor includes:

- Spacious living room combined with the kitchen, where there is a cozy sofa, dining table, TV connected to the Internet, the kitchen has all necessary appliances dishwasher, oven, stove, coffee machine.
- Also on the first floor is an isolated bedroom with a large double bed. The bedroom is air-conditioned.
- The highlight of this apartment is the balcony, where you can relax and drink a cup of freshly brewed flavored coffee, meet the dawn of the Jurmala sun and spend the warm rays of sunset.
- Bathroom with shower cabin.