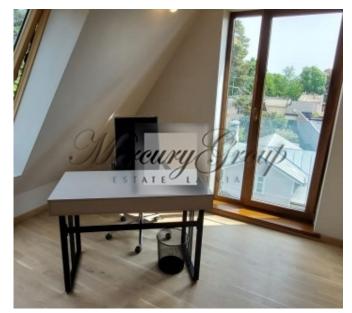

The layout of the second floor includes:

- A spacious isolated bedroom, also with a large, double bed and air conditioning.
- An isolated room for free use. The room can be used as a third bedroom, study, or children's playroom.
- Bathroom with bathtub.