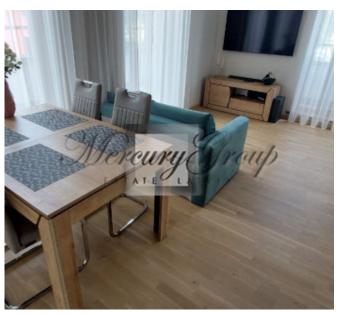

The layout of the first floor includes:

- Spacious living room combined with the kitchen, where there is a cozy sofa, dining table, TV connected to the Internet, the kitchen has all necessary appliances dishwasher, oven, stove, coffee machine.
- Also on the first floor is an isolated bedroom with a large double bed. The bedroom is air-conditioned.
- The highlight of this apartment is the balcony, where you can relax and drink a cup of freshly brewed flavored coffee, meet the dawn of the Jurmala sun and spend the warm rays of sunset.
- Bathroom with shower cabin.