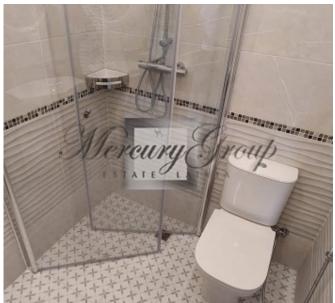

The layout of the first floor includes:

- Spacious living room combined with the kitchen, where there is a cozy sofa, dining table, TV connected to the Internet, the kitchen has all necessary appliances dishwasher, oven, stove, coffee machine.
- Also on the first floor is an isolated bedroom with a large double bed. The bedroom is air-conditioned.
- The highlight of this apartment is the balcony, where you can relax and drink a cup of freshly brewed flavored coffee, meet the dawn of the Jurmala sun and spend the warm rays of sunset.
- Bathroom with shower cabin.

The layout of the second floor includes:

- A spacious isolated bedroom, also with a large, double bed and air conditioning.
- An isolated room for free use. The room can be used as a third bedroom, study, or children's playroom.
- Bathroom with bathtub.