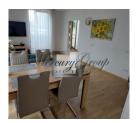

The layout of the first floor includes:

- Spacious living room combined with the kitchen, where there is a cozy sofa, dining table, TV connected to the Internet, the kitchen has all necessary appliances dishwasher, oven, stove, coffee machine.
- Also on the first floor is an isolated bedroom with a large double bed. The bedroom is air-conditioned.
- The highlight of this apartment is the balcony, where you can relax and drink a cup of freshly brewed flavored coffee, meet the dawn of the Jurmala sun and spend the warm rays of sunset.
- Bathroom with shower cabin.