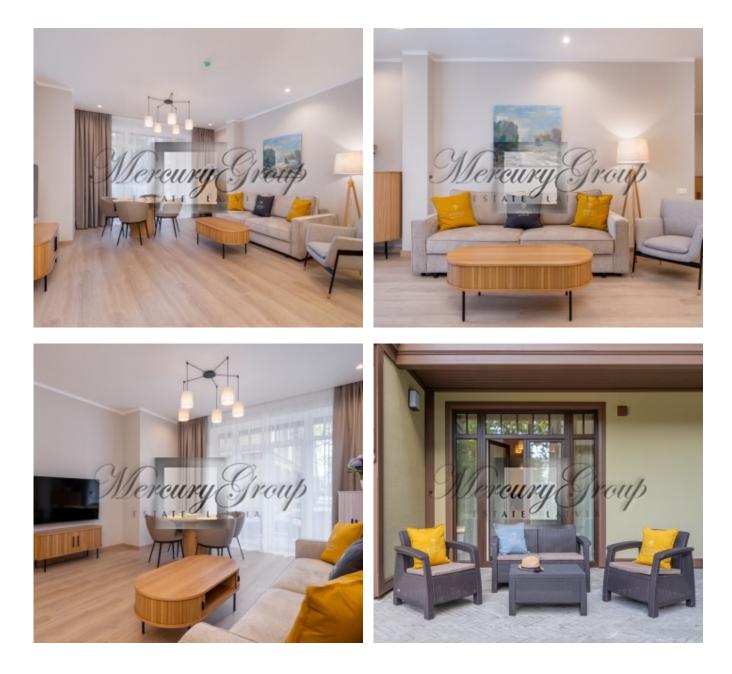

#### Description

This two bedroom apartment with two patios is located on the first floor of the hotel. The apartment has a fully equipped kitchen with all necessary amenities and appliances.

The apartment has two bathrooms, one with a bath and the other with a shower. The bedrooms are furnished with two double beds ("double bed" and "twin bed"). It is also possible to add an extra baby bed.

In this project there are total of 10 standart apartments. Please contact us for more information.

FOR THE CONVENIENCE OF GUESTS:

- Fully furnished
- Air conditioner
- Equipped kitchen
- Appliances
- TV
- Safe
- Reception 24/7
- Free parking
- WiFi
- Fridge
- Washing machine
- Stove and oven
- Dishwasher
- Electric kettle
- Toaster
- Microwave
- Iron and ironing board
- hair dryer