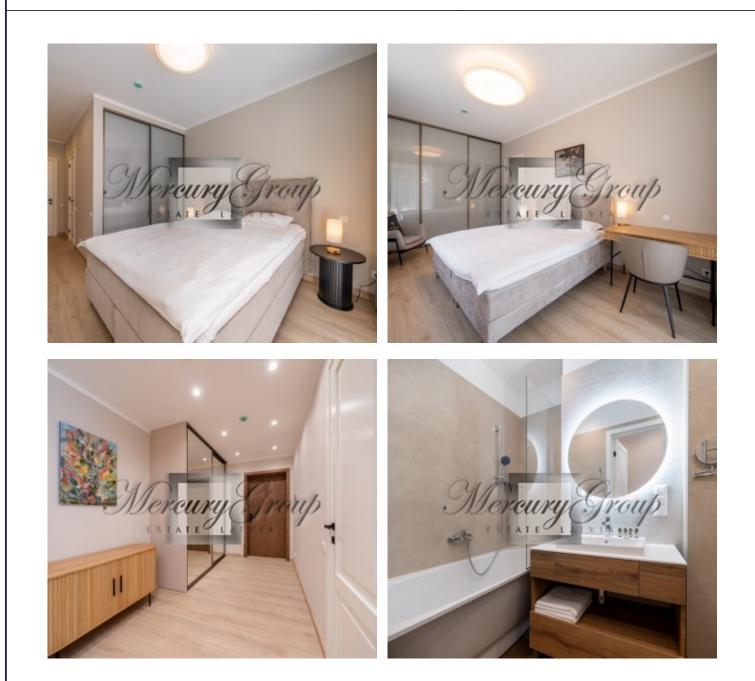

#### Description

This two bedroom apartment with two patios is located on the first floor of the hotel. The apartment has a fully equipped kitchen with all necessary amenities and appliances.

The apartment has two bathrooms, one with a bath and the other with a shower. The bedrooms are furnished with two double beds ("double bed" and "twin bed"). It is also possible to add an extra baby bed.

In this project there are total of 10 standart apartments. Please contact us for more information.

FOR THE CONVENIENCE OF GUESTS:

- Fully furnished
- Air conditioner
- Equipped kitchen
- Appliances
- TV
- Safe
- Reception 24/7
- Free parking
- WiFi
- Fridge
- Washing machine
- Stove and oven
- Dishwasher
- Electric kettle
- Toaster
- Microwave
- Iron and ironing board
- hair dryer