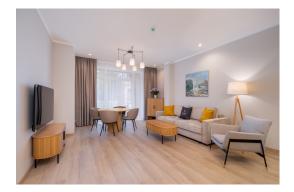

#### Description

This two bedroom apartment with two patios is located on the first floor of the hotel. The apartment has a fully equipped kitchen with all necessary amenities and appliances.

The apartment has two bathrooms, one with a bath and the other with a shower. The bedrooms are furnished with two double beds ("double bed" and "twin bed"). It is also possible to add an extra baby bed.

In this project there are total of 10 standart apartments. Please contact us for more information.

FOR THE CONVENIENCE OF GUESTS:

- Fully furnished
- Air conditioner
- Equipped kitchen
- Appliances
- TV
- Safe
- Reception 24/7
- Free parking
- WiFi
- Fridge
- Washing machine
- Stove and oven
- Dishwasher
- Electric kettle
- Toaster
- Microwave
- Iron and ironing board
- hair dryer