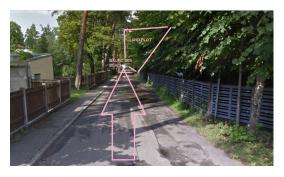

## ID: 6716 WWW.ESTATELATVIA.COM TEL./VIBER/WHATSAPP: +371 28007718

ID code: **6716** 

Location: Jurmala and region / Pumpuri /

Peldu Land

Land area: 4081.00 m<sup>2</sup>

Price: To buy: By request

## **Description**

For sale is offered perfect land plot at the sea side. One can build new private house there.

There is own entrance to the sea and summer beach

Till cafe Madam Brios 5 minutes 3 минуты пешком

Till Baltic Beach Hotel 10 minutes walking along the sea line or 5 minutes by bike.

Take your chance - call and make an appointment to see the plot!