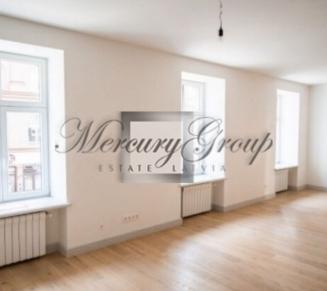

#### Description

We offer for sale new 3-bedroom apartment with full finishing. The total area is 116,4 sq.m. The apartment is located on 2nd floor of very nice renovated building. There is also installed an elevator. The windows of the living room are faced to the facade (Blumana Street), the windows of bedrooms are faced to quiet and pretty courtyard.

Each apartment complex has 6 floors. Apartments with one, two, three and four rooms with full finishing and the floor area of 34-154 m<sup>2</sup> are available.

The apartments are offered with full finishing and equipped with built-in kitchens, plumbing, lighting fixtures.