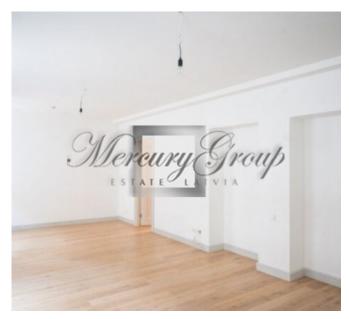

#### Description

We offer for sale new 3-bedroom apartment with full finishing. The total area is 116,4 sq.m. The apartment is located on 2nd floor of very nice renovated building. There is also installed an elevator. The windows of the living room are faced to the facade (Blumana Street), the windows of bedrooms are faced to quiet and pretty courtyard.

Each apartment complex has 6 floors. Apartments with one, two, three and four rooms with full finishing and the floor area of 34-154 m<sup>2</sup> are available.

The apartments are offered with full finishing and equipped with built-in kitchens, plumbing, lighting fixtures.