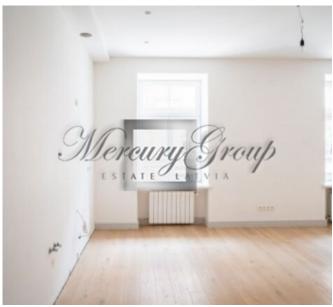

#### Description

We offer for sale new 3-bedroom apartment with full finishing. The total area is 116,4 sq.m. The apartment is located on 2nd floor of very nice renovated building. There is also installed an elevator. The windows of the living room are faced to the facade (Blumana Street), the windows of bedrooms are faced to quiet and pretty courtyard.

Each apartment complex has 6 floors. Apartments with one, two, three and four rooms with full finishing and the floor area of 34-154 m<sup>2</sup> are available.

The apartments are offered with full finishing and equipped with built-in kitchens, plumbing, lighting fixtures.