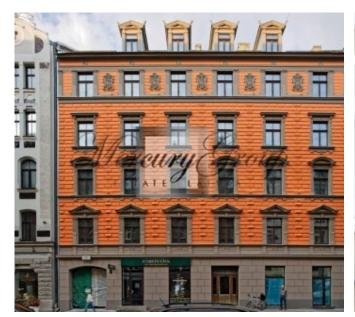

"Blaumana residence" combines both, the touch of a modern architecture and the value of its historical past. The merge of traditions and laconic, strong forms give a distinctive charm to the building.

"Blaumaṇa residence" is considered as one of the best works of Karl Felsko, the leading architect of Riga at the end of the 19th century. Felsko is the creator of more than hundred residential and public buildings, most of which are listed in capital's cultural fund. His designs can be distinguished by the detailed elements of the facade decorations — cornices, pediments, garlands and cartouches that are created according to the traditional laws of harmony and style.

The residence fits perfectly into the architectural appearance and feel of Blaumaņu street, at the same time offering everything necessary to provide its future residents with comfort and escape from the urban city environment. The area of the house is quiet and separated from the traffic flow. The close proximity to the city's main cultural attractions, parks, museums, embankment, Old Town, biggest universities, business and shopping centers makes the location of your future home exceptionally attractive.