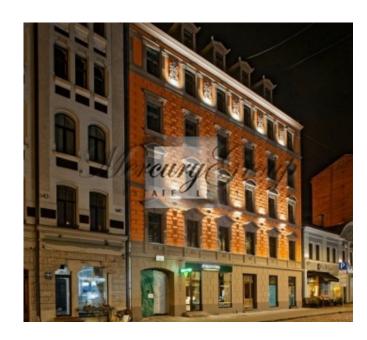

"Blaumana residence" combines both, the touch of a modern architecture and the value of its historical past. The merge of traditions and laconic, strong forms give a distinctive charm to the building.

"Blaumaṇa residence" is considered as one of the best works of Karl Felsko, the leading architect of Riga at the end of the 19th century. Felsko is the creator of more than hundred residential and public buildings, most of which are listed in capital's cultural fund. His designs can be distinguished by the detailed elements of the facade decorations — cornices, pediments, garlands and cartouches that are created according to the traditional laws of harmony and style.

The residence fits perfectly into the architectural appearance and feel of Blaumaņu street, at the same time offering everything necessary to provide its future residents with comfort and escape from the urban city environment. The area of the house is quiet and separated from the traffic flow. The close proximity to the city's main cultural attractions, parks, museums, embankment, Old Town, biggest universities, business and shopping centers makes the location of your future home exceptionally attractive.