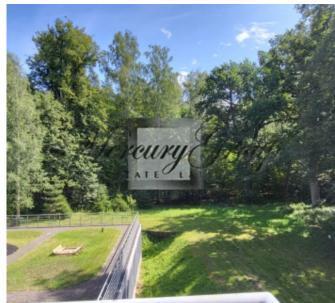

#### Description

Spacious and very comfortable apartment in Zolitude with a beautiful view of the forest!

The apartment with a total area of 139.50 m2 (living area 127.30 m2) has a very good layout: 3 separate bedrooms, a spacious living room with a kitchen area, a dressing room/storage room, 2 bathrooms, 2 balconies, an entrance hall. Master bedroom with private balcony overlooking the forest.

Excellent location: Riga Airport - 2 min; T/C Spice - 5 min; center of Riga - 15 min; Jurmala - 10 min. Near the house there is a wonderful forest park, grocery stores, shopping centers, public transport stops, a fitness club. The apartment is very sunny and warm. Perfect for families with children.