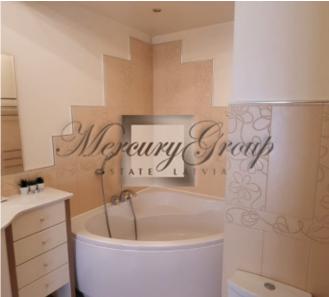

#### Description

Spacious and very comfortable apartment in Zolitude with a beautiful view of the forest!

The apartment with a total area of 139.50 m2 (living area 127.30 m2) has a very good layout: 3 separate bedrooms, a spacious living room with a kitchen area, a dressing room/storage room, 2 bathrooms, 2 balconies, an entrance hall. Master bedroom with private balcony overlooking the forest.

The apartment is completely ready for living, it is offered for sale with high-quality designer renovation, furniture and appliances. High-quality materials, oak parquet, Venetian plaster were used in the decoration of the apartment. Very comfortable and high-quality kitchen, made by special order, fully equipped with all necessary appliances. Double-glazed windows, adjustable radiators, heated floors in bathrooms and in the kitchen.