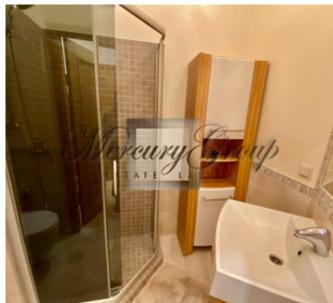

#### Description

Spacious and very comfortable apartment in Zolitude with a beautiful view of the forest!

The apartment with a total area of 139.50 m2 (living area 127.30 m2) has a very good layout: 3 separate bedrooms, a spacious living room with a kitchen area, a dressing room/storage room, 2 bathrooms, 2 balconies, an entrance hall. Master bedroom with private balcony overlooking the forest.

The apartment is completely ready for living, it is offered for sale with high-quality designer renovation, furniture and appliances. High-quality materials, oak parquet, Venetian plaster were used in the decoration of the apartment. Very comfortable and high-quality kitchen, made by special order, fully equipped with all necessary appliances. Double-glazed windows, adjustable radiators, heated floors in bathrooms and in the kitchen.