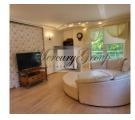

#### Description

Spacious and very comfortable apartment in Zolitude with a beautiful view of the forest!

The apartment with a total area of 139.50 m2 (living area 127.30 m2) has a very good layout: 3 separate bedrooms, a spacious living room with a kitchen area, a dressing room/storage room, 2 bathrooms, 2 balconies, an entrance hall. Master bedroom with private balcony overlooking the forest.

The apartment is completely ready for living, it is offered for sale with high-quality designer renovation, furniture and appliances. High-quality materials, oak parquet, Venetian plaster were used in the decoration of the apartment. Very comfortable and high-quality kitchen, made by special order, fully equipped with all necessary appliances. Double-glazed windows, adjustable radiators, heated floors in bathrooms and in the kitchen.