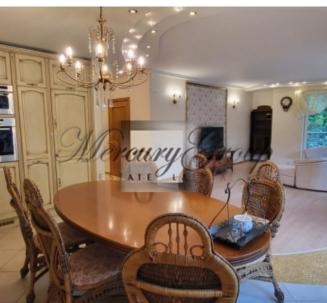

#### Description

Spacious and very comfortable apartment in Zolitude with a beautiful view of the forest!

The apartment with a total area of 139.50 m2 (living area 127.30 m2) has a very good layout: 3 separate bedrooms, a spacious living room with a kitchen area, a dressing room/storage room, 2 bathrooms, 2 balconies, an entrance hall. Master bedroom with private balcony overlooking the forest.

The apartment is completely ready for living, it is offered for sale with high-quality designer renovation, furniture and appliances. High-quality materials, oak parquet, Venetian plaster were used in the decoration of the apartment. Very comfortable and high-quality kitchen, made by special order, fully equipped with all necessary appliances. Double-glazed windows, adjustable radiators, heated floors in bathrooms and in the kitchen.