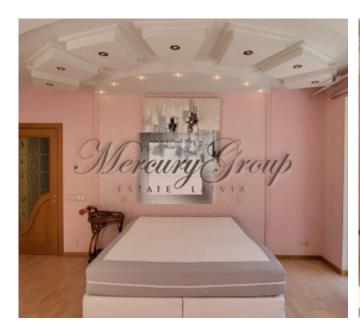

#### Description

Spacious and very comfortable apartment in Zolitude with a beautiful view of the forest!

The apartment with a total area of 139.50 m2 (living area 127.30 m2) has a very good layout: 3 separate bedrooms, a spacious living room with a kitchen area, a dressing room/storage room, 2 bathrooms, 2 balconies, an entrance hall. Master bedroom with private balcony overlooking the forest.

The apartment is completely ready for living, it is offered for sale with high-quality designer renovation, furniture and appliances. High-quality materials, oak parquet, Venetian plaster were used in the decoration of the apartment. Very comfortable and high-quality kitchen, made by special order, fully equipped with all necessary appliances. Double-glazed windows, adjustable radiators, heated floors in bathrooms and in the kitchen.