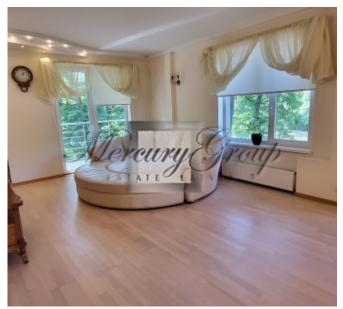

#### Description

Spacious and very comfortable apartment in Zolitude with a beautiful view of the forest!

The apartment with a total area of 139.50 m2 (living area 127.30 m2) has a very good layout: 3 separate bedrooms, a spacious living room with a kitchen area, a dressing room/storage room, 2 bathrooms, 2 balconies, an entrance hall. Master bedroom with private balcony overlooking the forest.

The apartment is completely ready for living, it is offered for sale with high-quality designer renovation, furniture and appliances. High-quality materials, oak parquet, Venetian plaster were used in the decoration of the apartment. Very comfortable and high-quality kitchen, made by special order, fully equipped with all necessary appliances. Double-glazed windows, adjustable radiators, heated floors in bathrooms and in the kitchen.