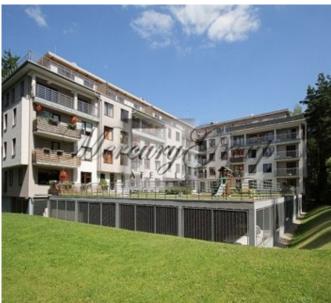

#### Description

Spacious and very comfortable apartment in Zolitude with a beautiful view of the forest!

The apartment with a total area of 139.50 m2 (living area 127.30 m2) has a very good layout: 3 separate bedrooms, a spacious living room with a kitchen area, a dressing room/storage room, 2 bathrooms, 2 balconies, an entrance hall. Master bedroom with private balcony overlooking the forest.

The apartment is located on the 2nd floor of a 5-storey building. The territory of the house is fenced, there is an excellent playground in the yard, the house has security and video surveillance, covered parking. The price of the apartment includes 2 parking spaces.