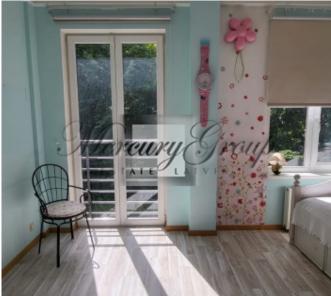

#### Description

Spacious and very comfortable apartment in Zolitude with a beautiful view of the forest!

The apartment with a total area of 139.50 m2 (living area 127.30 m2) has a very good layout: 3 separate bedrooms, a spacious living room with a kitchen area, a dressing room/storage room, 2 bathrooms, 2 balconies, an entrance hall. Master bedroom with private balcony overlooking the forest.

The apartment is completely ready for living, it is offered for sale with high-quality designer renovation, furniture and appliances. High-quality materials, oak parquet, Venetian plaster were used in the decoration of the apartment. Very comfortable and high-quality kitchen, made by special order, fully equipped with all necessary appliances. Double-glazed windows, adjustable radiators, heated floors in bathrooms and in the kitchen.