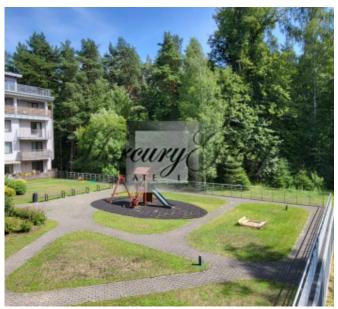

The apartment is located on the 2nd floor of a 5-storey building. The territory of the house is fenced, there is an excellent playground in the yard, the house has security and video surveillance, covered parking. The price of the apartment includes 2 parking spaces.

Excellent location: Riga Airport - 2 min; T/C Spice - 5 min; center of Riga - 15 min; Jurmala - 10 min. Near the house there is a wonderful forest park, grocery stores, shopping centers, public transport stops, a fitness club. The apartment is very sunny and warm. Perfect for families with children.