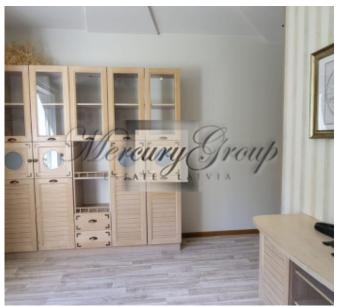

#### Description

Spacious and very comfortable apartment in Zolitude with a beautiful view of the forest!

The apartment with a total area of 139.50 m2 (living area 127.30 m2) has a very good layout: 3 separate bedrooms, a spacious living room with a kitchen area, a dressing room/storage room, 2 bathrooms, 2 balconies, an entrance hall. Master bedroom with private balcony overlooking the forest.

The apartment is completely ready for living, it is offered for sale with high-quality designer renovation, furniture and appliances. High-quality materials, oak parquet, Venetian plaster were used in the decoration of the apartment. Very comfortable and high-quality kitchen, made by special order, fully equipped with all necessary appliances. Double-glazed windows, adjustable radiators, heated floors in bathrooms and in the kitchen.