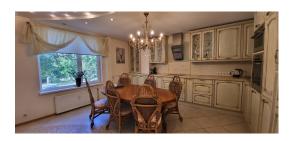

#### Description

Spacious and very comfortable apartment in Zolitude with a beautiful view of the forest!

The apartment with a total area of 139.50 m2 (living area 127.30 m2) has a very good layout: 3 separate bedrooms, a spacious living room with a kitchen area, a dressing room/storage room, 2 bathrooms, 2 balconies, an entrance hall. Master bedroom with private balcony overlooking the forest.

The apartment is completely ready for living, it is offered for sale with high-quality designer renovation, furniture and appliances. High-quality materials, oak parquet, Venetian plaster were used in the decoration of the apartment. Very comfortable and high-quality kitchen, made by special order, fully equipped with all necessary appliances. Double-glazed windows, adjustable radiators, heated floors in bathrooms and in the kitchen.