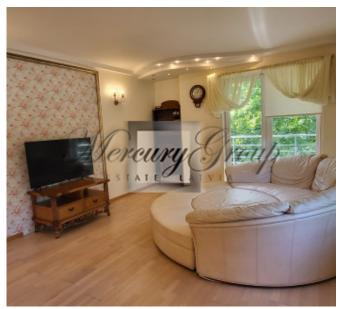

#### Description

Spacious and very comfortable apartment in Zolitude with a beautiful view of the forest!

The apartment with a total area of 139.50 m2 (living area 127.30 m2) has a very good layout: 3 separate bedrooms, a spacious living room with a kitchen area, a dressing room/storage room, 2 bathrooms, 2 balconies, an entrance hall. Master bedroom with private balcony overlooking the forest.

The apartment is completely ready for living, it is offered for sale with high-quality designer renovation, furniture and appliances. High-quality materials, oak parquet, Venetian plaster were used in the decoration of the apartment. Very comfortable and high-quality kitchen, made by special order, fully equipped with all necessary appliances. Double-glazed windows, adjustable radiators, heated floors in bathrooms and in the kitchen.