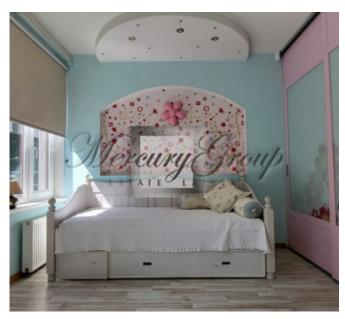

#### Description

Spacious and very comfortable apartment in Zolitude with a beautiful view of the forest!

The apartment with a total area of 139.50 m2 (living area 127.30 m2) has a very good layout: 3 separate bedrooms, a spacious living room with a kitchen area, a dressing room/storage room, 2 bathrooms, 2 balconies, an entrance hall. Master bedroom with private balcony overlooking the forest.

The apartment is completely ready for living, it is offered for sale with high-quality designer renovation, furniture and appliances. High-quality materials, oak parquet, Venetian plaster were used in the decoration of the apartment. Very comfortable and high-quality kitchen, made by special order, fully equipped with all necessary appliances. Double-glazed windows, adjustable radiators, heated floors in bathrooms and in the kitchen.