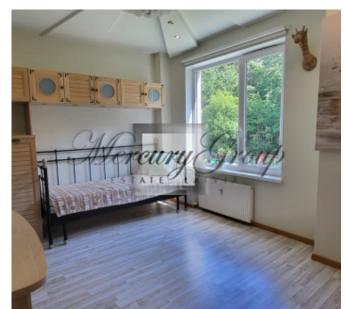

#### Description

Spacious and very comfortable apartment in Zolitude with a beautiful view of the forest!

The apartment with a total area of 139.50 m2 (living area 127.30 m2) has a very good layout: 3 separate bedrooms, a spacious living room with a kitchen area, a dressing room/storage room, 2 bathrooms, 2 balconies, an entrance hall. Master bedroom with private balcony overlooking the forest.

The apartment is completely ready for living, it is offered for sale with high-quality designer renovation, furniture and appliances. High-quality materials, oak parquet, Venetian plaster were used in the decoration of the apartment. Very comfortable and high-quality kitchen, made by special order, fully equipped with all necessary appliances. Double-glazed windows, adjustable radiators, heated floors in bathrooms and in the kitchen.