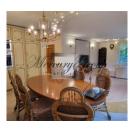

#### Description

Spacious and very comfortable apartment in Zolitude with a beautiful view of the forest!

The apartment with a total area of 139.50 m2 (living area 127.30 m2) has a very good layout: 3 separate bedrooms, a spacious living room with a kitchen area, a dressing room/storage room, 2 bathrooms, 2 balconies, an entrance hall. Master bedroom with private balcony overlooking the forest.

The apartment is completely ready for living, it is offered for sale with high-quality designer renovation, furniture and appliances. High-quality materials, oak parquet, Venetian plaster were used in the decoration of the apartment. Very comfortable and high-quality kitchen, made by special order, fully equipped with all necessary appliances. Double-glazed windows, adjustable radiators, heated floors in bathrooms and in the kitchen.