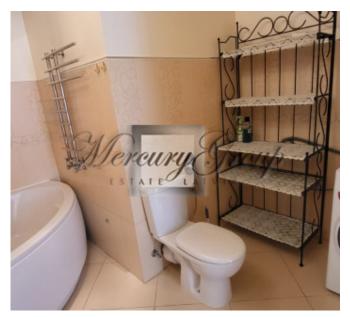

#### Description

Spacious and very comfortable apartment in Zolitude with a beautiful view of the forest!

The apartment with a total area of 139.50 m2 (living area 127.30 m2) has a very good layout: 3 separate bedrooms, a spacious living room with a kitchen area, a dressing room/storage room, 2 bathrooms, 2 balconies, an entrance hall. Master bedroom with private balcony overlooking the forest.

The apartment is completely ready for living, it is offered for sale with high-quality designer renovation, furniture and appliances. High-quality materials, oak parquet, Venetian plaster were used in the decoration of the apartment. Very comfortable and high-quality kitchen, made by special order, fully equipped with all necessary appliances. Double-glazed windows, adjustable radiators, heated floors in bathrooms and in the kitchen.