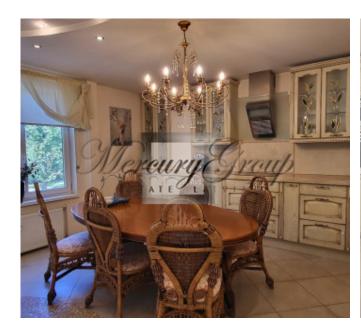

#### Description

Spacious and very comfortable apartment in Zolitude with a beautiful view of the forest!

The apartment with a total area of 139.50 m2 (living area 127.30 m2) has a very good layout: 3 separate bedrooms, a spacious living room with a kitchen area, a dressing room/storage room, 2 bathrooms, 2 balconies, an entrance hall. Master bedroom with private balcony overlooking the forest.

The apartment is completely ready for living, it is offered for sale with high-quality designer renovation, furniture and appliances. High-quality materials, oak parquet, Venetian plaster were used in the decoration of the apartment. Very comfortable and high-quality kitchen, made by special order, fully equipped with all necessary appliances. Double-glazed windows, adjustable radiators, heated floors in bathrooms and in the kitchen.