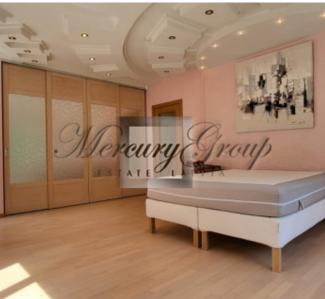

#### Description

Spacious and very comfortable apartment in Zolitude with a beautiful view of the forest!

The apartment with a total area of 139.50 m2 (living area 127.30 m2) has a very good layout: 3 separate bedrooms, a spacious living room with a kitchen area, a dressing room/storage room, 2 bathrooms, 2 balconies, an entrance hall. Master bedroom with private balcony overlooking the forest.

The apartment is completely ready for living, it is offered for sale with high-quality designer renovation, furniture and appliances. High-quality materials, oak parquet, Venetian plaster were used in the decoration of the apartment. Very comfortable and high-quality kitchen, made by special order, fully equipped with all necessary appliances. Double-glazed windows, adjustable radiators, heated floors in bathrooms and in the kitchen.