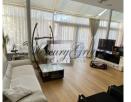

Internal surface of apartment is 108 m2, terrace 107 m2. Total premises surface is 215 m2.

The apartment has a spacious living room, combined with dinning room.

Panoramic windows and skylights give the feeling of spaciousness and brightness.

Large aluminium triple glass windows with sliding doors, which opens into the spacious terrace, with their perfect insulation, give a great comfort with silence, direct sunlight and pleasant warmth.

there are three bedrooms. Master bedroom is equipped with exclusive decorations, modern light fixtures and a very large wardrobe with shelving systems.