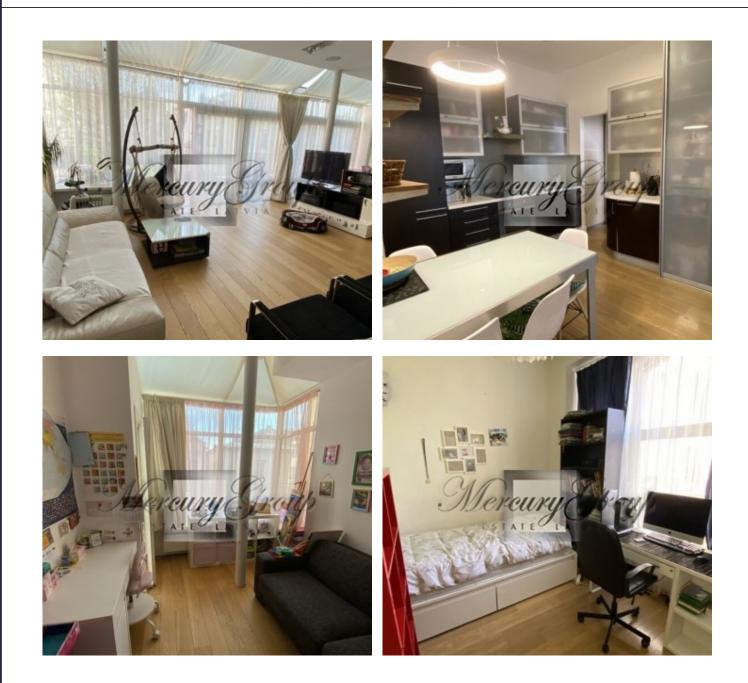

Internal surface of apartment is 108 m2, terrace 107 m2. Total premises surface is 215 m2.

The apartment has a spacious living room, combined with dinning room.

Panoramic windows and skylights give the feeling of spaciousness and brightness.

Large aluminium triple glass windows with sliding doors, which opens into the spacious terrace, with their perfect insulation, give a great comfort with silence, direct sunlight and pleasant warmth.

there are three bedrooms. Master bedroom is equipped with exclusive decorations, modern light fixtures and a very large wardrobe with shelving systems.

Kitchen is equipped with shelving systems, hob and oven, dish wash machine and fridge.

Two bathrooms complete the layout of the apartment. A spacious master bathroom with a large shower with sauna and hydromassage, heated floor and exclusive full body porcelain stoneware tiles, and a second, smaller, bathroom with shower and excellent finishing.

The large designed shelves are located at the entrance of the apartment.

Floors are finished with 3-lyer oak parquet. the terrace is made of massive larch wood boards.

Other equipment present in the apartment are: