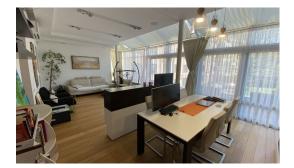

Internal surface of apartment is 108 m2, terrace 107 m2. Total premises surface is 215 m2.

The apartment has a spacious living room, combined with dinning room.

Panoramic windows and skylights give the feeling of spaciousness and brightness.

Large aluminium triple glass windows with sliding doors, which opens into the spacious terrace, with their perfect insulation, give a great comfort with silence, direct sunlight and pleasant warmth.

there are three bedrooms. Master bedroom is equipped with exclusive decorations, modern light fixtures and a very large wardrobe with shelving systems.