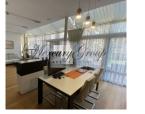

Internal surface of apartment is 108 m2, terrace 107 m2. Total premises surface is 215 m2.

The apartment has a spacious living room, combined with dinning room.

Panoramic windows and skylights give the feeling of spaciousness and brightness.

Kitchen is equipped with shelving systems, hob and oven, dish wash machine and fridge.

Two bathrooms complete the layout of the apartment. A spacious master bathroom with a large shower with sauna and hydromassage, heated floor and exclusive full body porcelain stoneware tiles, and a second, smaller, bathroom with shower and excellent finishing.