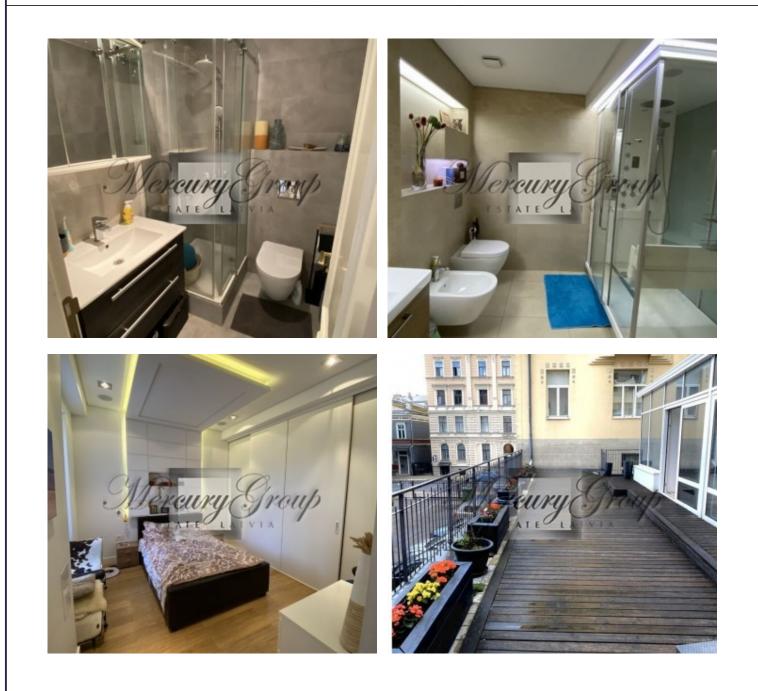

Kitchen is equipped with shelving systems, hob and oven, dish wash machine and fridge.

Two bathrooms complete the layout of the apartment. A spacious master bathroom with a large shower with sauna and hydromassage, heated floor and exclusive full body porcelain stoneware tiles, and a second, smaller, bathroom with shower and excellent finishing.

Large aluminium triple glass windows with sliding doors, which opens into the spacious terrace, with their perfect insulation, give a great comfort with silence, direct sunlight and pleasant warmth.

there are three bedrooms. Master bedroom is equipped with exclusive decorations, modern light fixtures and a very large wardrobe with shelving systems.