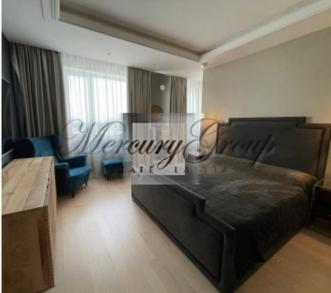

The complex consists of 4 buildings. In each of the buildings there is a KONE high-speed elevator, round-the-clock security. Large indoor playground and security cameras.

Premium quality construction and decoration, interior design on an individual project - for example, wallpaper by Roberto Cavalli. Modern communications - digital TV, high-speed wired internet throughout the apartment (up to 500 Mb / s), WI-FI, the ability to install a security alarm, electronic automatic water and electricity meters. The apartment uses the latest heating and air conditioning technology. Spacious mirrored wardrobe in the hallway and a separate dressing room. The hall has non-freezing panoramic windows with excellent views of Old Riga, Italian Scavolini kitchen, a complete set of built-in Bosch household appliances, induction hob; large terrace 38 sq.m. with removable glazing. Two bathrooms - two showers and a bathtub, natural marble countertops, Italian tiles, floor heating and programmable electric towel dryers, washing machine. The apartment is after renovation, no one lived in it. The indicated price includes a separate storage room.