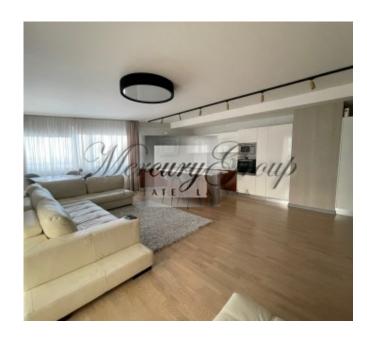

The complex consists of 4 buildings. In each of the buildings there is a KONE high-speed elevator, round-the-clock security. Large indoor playground and security cameras.

Premium quality construction and decoration, interior design on an individual project - for example, wallpaper by Roberto Cavalli. Modern communications - digital TV, high-speed wired internet throughout the apartment (up to 500 Mb / s), WI-FI, the ability to install a security alarm, electronic automatic water and electricity meters. The apartment uses the latest heating and air conditioning technology. Spacious mirrored wardrobe in the hallway and a separate dressing room. The hall has non-freezing panoramic windows with excellent views of Old Riga, Italian Scavolini kitchen, a complete set of built-in Bosch household appliances, induction hob; large terrace 38 sq.m. with removable glazing. Two bathrooms - two showers and a bathtub, natural marble countertops, Italian tiles, floor heating and programmable electric towel dryers, washing machine. The apartment is after renovation, no one lived in it. The indicated price includes a separate storage room.