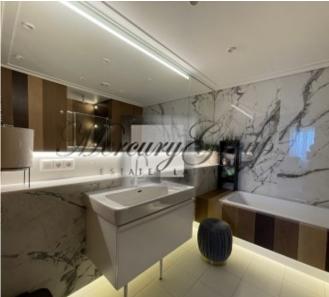

The complex consists of 4 buildings. In each of the buildings there is a KONE high-speed elevator, round-the-clock security. Large indoor playground and security cameras.

Premium quality construction and decoration, interior design on an individual project - for example, wallpaper by Roberto Cavalli. Modern communications - digital TV, high-speed wired internet throughout the apartment (up to 500 Mb / s), WI-FI, the ability to install a security alarm, electronic automatic water and electricity meters. The apartment uses the latest heating and air conditioning technology. Spacious mirrored wardrobe in the hallway and a separate dressing room. The hall has non-freezing panoramic windows with excellent views of Old Riga, Italian Scavolini kitchen, a complete set of built-in Bosch household appliances, induction hob; large terrace 38 sq.m. with removable glazing. Two bathrooms - two showers and a bathtub, natural marble countertops, Italian tiles, floor heating and programmable electric towel dryers, washing machine. The apartment is after renovation, no one lived in it. The indicated price includes a separate storage room.