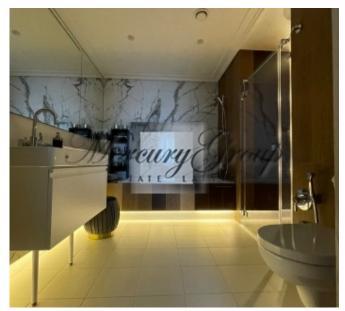

The complex consists of 4 buildings. In each of the buildings there is a KONE high-speed elevator, round-the-clock security. Large indoor playground and security cameras.

Premium quality construction and decoration, interior design on an individual project - for example, wallpaper by Roberto Cavalli. Modern communications - digital TV, high-speed wired internet throughout the apartment (up to 500 Mb / s), WI-FI, the ability to install a security alarm, electronic automatic water and electricity meters. The apartment uses the latest heating and air conditioning technology. Spacious mirrored wardrobe in the hallway and a separate dressing room. The hall has non-freezing panoramic windows with excellent views of Old Riga, Italian Scavolini kitchen, a complete set of built-in Bosch household appliances, induction hob; large terrace 38 sq.m. with removable glazing. Two bathrooms - two showers and a bathtub, natural marble countertops, Italian tiles, floor heating and programmable electric towel dryers, washing machine. The apartment is after renovation, no one lived in it. The indicated price includes a separate storage room.