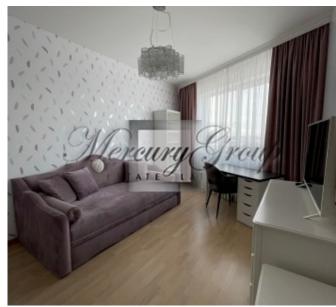

The complex consists of 4 buildings. In each of the buildings there is a KONE high-speed elevator, round-the-clock security. Large indoor playground and security cameras.

Premium quality construction and decoration, interior design on an individual project - for example, wallpaper by Roberto Cavalli. Modern communications - digital TV, high-speed wired internet throughout the apartment (up to 500 Mb / s), WI-FI, the ability to install a security alarm, electronic automatic water and electricity meters. The apartment uses the latest heating and air conditioning technology. Spacious mirrored wardrobe in the hallway and a separate dressing room. The hall has non-freezing panoramic windows with excellent views of Old Riga, Italian Scavolini kitchen, a complete set of built-in Bosch household appliances, induction hob; large terrace 38 sq.m. with removable glazing. Two bathrooms - two showers and a bathtub, natural marble countertops, Italian tiles, floor heating and programmable electric towel dryers, washing machine. The apartment is after renovation, no one lived in it. The indicated price includes a separate storage room.