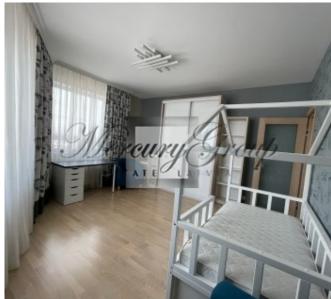

The complex consists of 4 buildings. In each of the buildings there is a KONE high-speed elevator, round-the-clock security. Large indoor playground and security cameras.

Premium quality construction and decoration, interior design on an individual project - for example, wallpaper by Roberto Cavalli. Modern communications - digital TV, high-speed wired internet throughout the apartment (up to 500 Mb / s), WI-FI, the ability to install a security alarm, electronic automatic water and electricity meters. The apartment uses the latest heating and air conditioning technology. Spacious mirrored wardrobe in the hallway and a separate dressing room. The hall has non-freezing panoramic windows with excellent views of Old Riga, Italian Scavolini kitchen, a complete set of built-in Bosch household appliances, induction hob; large terrace 38 sq.m. with removable glazing. Two bathrooms - two showers and a bathtub, natural marble countertops, Italian tiles, floor heating and programmable electric towel dryers, washing machine. The apartment is after renovation, no one lived in it. The indicated price includes a separate storage room.