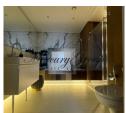

The complex consists of 4 buildings. In each of the buildings there is a KONE high-speed elevator, round-the-clock security. Large indoor playground and security cameras.

Premium quality construction and decoration, interior design on an individual project - for example, wallpaper by Roberto Cavalli. Modern communications - digital TV, high-speed wired internet throughout the apartment (up to 500 Mb / s), WI-FI, the ability to install a security alarm, electronic automatic water and electricity meters. The apartment uses the latest heating and air conditioning technology. Spacious mirrored wardrobe in the hallway and a separate dressing room. The hall has non-freezing panoramic windows with excellent views of Old Riga, Italian Scavolini kitchen, a complete set of built-in Bosch household appliances, induction hob; large terrace 38 sq.m. with removable glazing. Two bathrooms - two showers and a bathtub, natural marble countertops, Italian tiles, floor heating and programmable electric towel dryers, washing machine. The apartment is after renovation, no one lived in it. The indicated price includes a separate storage room.