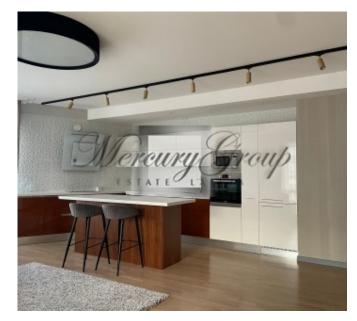

The complex consists of 4 buildings. In each of the buildings there is a KONE high-speed elevator, round-the-clock security. Large indoor playground and security cameras.

Premium quality construction and decoration, interior design on an individual project - for example, wallpaper by Roberto Cavalli. Modern communications - digital TV, high-speed wired internet throughout the apartment (up to 500 Mb / s), WI-FI, the ability to install a security alarm, electronic automatic water and electricity meters. The apartment uses the latest heating and air conditioning technology. Spacious mirrored wardrobe in the hallway and a separate dressing room. The hall has non-freezing panoramic windows with excellent views of Old Riga, Italian Scavolini kitchen, a complete set of built-in Bosch household appliances, induction hob; large terrace 38 sq.m. with removable glazing. Two bathrooms - two showers and a bathtub, natural marble countertops, Italian tiles, floor heating and programmable electric towel dryers, washing machine. The apartment is after renovation, no one lived in it. The indicated price includes a separate storage room.