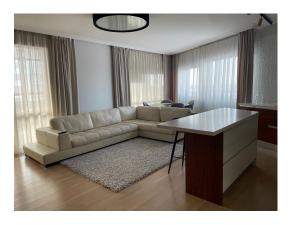

#### **Description**

An exclusive apartment with gorgeous views from the 21st floor for sale! The Skanstes Virsotnes project is conveniently located in the center of Riga, not far from its active part and Old Riga. Nearby there are several supermarkets, an ice hall, schools and kindergartens, a sports center, Arena Riga concert hall. Near Kr.Valdemara street with convenient public transport. The resort town of Jurmala can be reached in 25 minutes by car.

The complex consists of 4 buildings. In each of the buildings there is a KONE high-speed elevator, round-the-clock security. Large indoor playground and security cameras.

Premium quality construction and decoration, interior design on an individual project - for example, wallpaper by Roberto Cavalli. Modern communications - digital TV, high-speed wired internet throughout the apartment (up to 500 Mb / s), WI-FI, the ability to install a security alarm, electronic automatic water and electricity meters. The apartment uses the latest heating and air conditioning technology. Spacious mirrored wardrobe in the hallway and a separate dressing room. The hall has non-freezing panoramic windows with excellent views of Old Riga, Italian Scavolini kitchen, a complete set of built-in Bosch household appliances, induction hob; large terrace 38 sq.m. with removable glazing. Two bathrooms - two showers and a bathtub, natural marble countertops, Italian tiles, floor heating and programmable electric towel dryers, washing machine. The apartment is after renovation, no one lived in it. The indicated price includes a separate storage room.