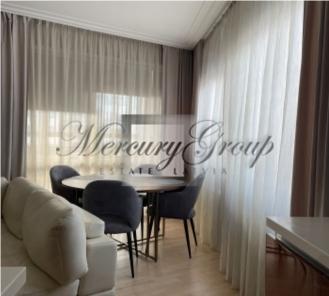

The complex consists of 4 buildings. In each of the buildings there is a KONE high-speed elevator, round-the-clock security. Large indoor playground and security cameras.

Premium quality construction and decoration, interior design on an individual project - for example, wallpaper by Roberto Cavalli. Modern communications - digital TV, high-speed wired internet throughout the apartment (up to 500 Mb / s), WI-FI, the ability to install a security alarm, electronic automatic water and electricity meters. The apartment uses the latest heating and air conditioning technology. Spacious mirrored wardrobe in the hallway and a separate dressing room. The hall has non-freezing panoramic windows with excellent views of Old Riga, Italian Scavolini kitchen, a complete set of built-in Bosch household appliances, induction hob; large terrace 38 sq.m. with removable glazing. Two bathrooms - two showers and a bathtub, natural marble countertops, Italian tiles, floor heating and programmable electric towel dryers, washing machine. The apartment is after renovation, no one lived in it. The indicated price includes a separate storage room.