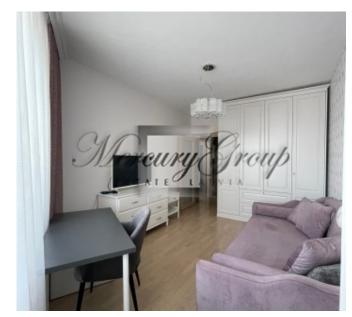

The complex consists of 4 buildings. In each of the buildings there is a KONE high-speed elevator, round-the-clock security. Large indoor playground and security cameras.

Premium quality construction and decoration, interior design on an individual project - for example, wallpaper by Roberto Cavalli. Modern communications - digital TV, high-speed wired internet throughout the apartment (up to 500 Mb / s), WI-FI, the ability to install a security alarm, electronic automatic water and electricity meters. The apartment uses the latest heating and air conditioning technology. Spacious mirrored wardrobe in the hallway and a separate dressing room. The hall has non-freezing panoramic windows with excellent views of Old Riga, Italian Scavolini kitchen, a complete set of built-in Bosch household appliances, induction hob; large terrace 38 sq.m. with removable glazing. Two bathrooms - two showers and a bathtub, natural marble countertops, Italian tiles, floor heating and programmable electric towel dryers, washing machine. The apartment is after renovation, no one lived in it. The indicated price includes a separate storage room.