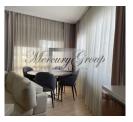

The complex consists of 4 buildings. In each of the buildings there is a KONE high-speed elevator, round-the-clock security. Large indoor playground and security cameras.

Premium quality construction and decoration, interior design on an individual project - for example, wallpaper by Roberto Cavalli. Modern communications - digital TV, high-speed wired internet throughout the apartment (up to 500 Mb / s), WI-FI, the ability to install a security alarm, electronic automatic water and electricity meters. The apartment uses the latest heating and air conditioning technology. Spacious mirrored wardrobe in the hallway and a separate dressing room. The hall has non-freezing panoramic windows with excellent views of Old Riga, Italian Scavolini kitchen, a complete set of built-in Bosch household appliances, induction hob; large terrace 38 sq.m. with removable glazing. Two bathrooms - two showers and a bathtub, natural marble countertops, Italian tiles, floor heating and programmable electric towel dryers, washing machine. The apartment is after renovation, no one lived in it. The indicated price includes a separate storage room.