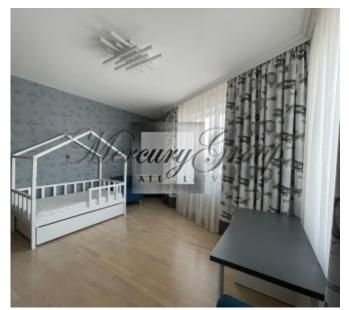

The complex consists of 4 buildings. In each of the buildings there is a KONE high-speed elevator, round-the-clock security. Large indoor playground and security cameras.

Premium quality construction and decoration, interior design on an individual project - for example, wallpaper by Roberto Cavalli. Modern communications - digital TV, high-speed wired internet throughout the apartment (up to 500 Mb / s), WI-FI, the ability to install a security alarm, electronic automatic water and electricity meters. The apartment uses the latest heating and air conditioning technology. Spacious mirrored wardrobe in the hallway and a separate dressing room. The hall has non-freezing panoramic windows with excellent views of Old Riga, Italian Scavolini kitchen, a complete set of built-in Bosch household appliances, induction hob; large terrace 38 sq.m. with removable glazing. Two bathrooms - two showers and a bathtub, natural marble countertops, Italian tiles, floor heating and programmable electric towel dryers, washing machine. The apartment is after renovation, no one lived in it. The indicated price includes a separate storage room.