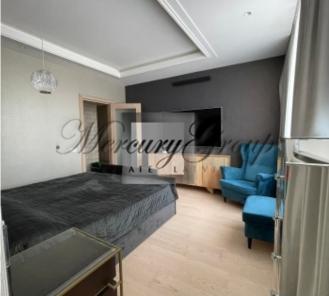

The complex consists of 4 buildings. In each of the buildings there is a KONE high-speed elevator, round-the-clock security. Large indoor playground and security cameras.

Premium quality construction and decoration, interior design on an individual project - for example, wallpaper by Roberto Cavalli. Modern communications - digital TV, high-speed wired internet throughout the apartment (up to 500 Mb / s), WI-FI, the ability to install a security alarm, electronic automatic water and electricity meters. The apartment uses the latest heating and air conditioning technology. Spacious mirrored wardrobe in the hallway and a separate dressing room. The hall has non-freezing panoramic windows with excellent views of Old Riga, Italian Scavolini kitchen, a complete set of built-in Bosch household appliances, induction hob; large terrace 38 sq.m. with removable glazing. Two bathrooms - two showers and a bathtub, natural marble countertops, Italian tiles, floor heating and programmable electric towel dryers, washing machine. The apartment is after renovation, no one lived in it. The indicated price includes a separate storage room.