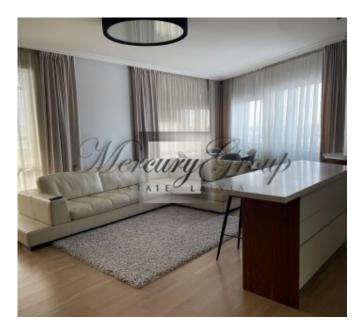

#### **Description**

An exclusive apartment with gorgeous views from the 21st floor for sale! The Skanstes Virsotnes project is conveniently located in the center of Riga, not far from its active part and Old Riga. Nearby there are several supermarkets, an ice hall, schools and kindergartens, a sports center, Arena Riga concert hall. Near Kr.Valdemara street with convenient public transport. The resort town of Jurmala can be reached in 25 minutes by car.

The complex consists of 4 buildings. In each of the buildings there is a KONE high-speed elevator, round-the-clock security. Large indoor playground and security cameras.

Premium quality construction and decoration, interior design on an individual project - for example, wallpaper by Roberto Cavalli. Modern communications - digital TV, high-speed wired internet throughout the apartment (up to 500 Mb / s), WI-FI, the ability to install a security alarm, electronic automatic water and electricity meters. The apartment uses the latest heating and air conditioning technology. Spacious mirrored wardrobe in the hallway and a separate dressing room. The hall has non-freezing panoramic windows with excellent views of Old Riga, Italian Scavolini kitchen, a complete set of built-in Bosch household appliances, induction hob; large terrace 38 sq.m. with removable glazing. Two bathrooms - two showers and a bathtub, natural marble countertops, Italian tiles, floor heating and programmable electric towel dryers, washing machine. The apartment is after renovation, no one lived in it. The indicated price includes a separate storage room.