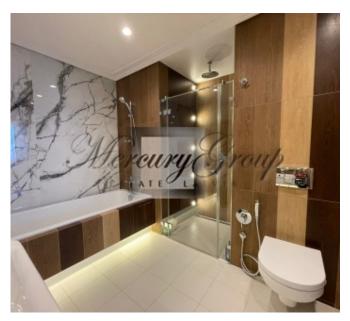

The complex consists of 4 buildings. In each of the buildings there is a KONE high-speed elevator, round-the-clock security. Large indoor playground and security cameras.

Premium quality construction and decoration, interior design on an individual project - for example, wallpaper by Roberto Cavalli. Modern communications - digital TV, high-speed wired internet throughout the apartment (up to 500 Mb / s), WI-FI, the ability to install a security alarm, electronic automatic water and electricity meters. The apartment uses the latest heating and air conditioning technology. Spacious mirrored wardrobe in the hallway and a separate dressing room. The hall has non-freezing panoramic windows with excellent views of Old Riga, Italian Scavolini kitchen, a complete set of built-in Bosch household appliances, induction hob; large terrace 38 sq.m. with removable glazing. Two bathrooms - two showers and a bathtub, natural marble countertops, Italian tiles, floor heating and programmable electric towel dryers, washing machine. The apartment is after renovation, no one lived in it. The indicated price includes a separate storage room.