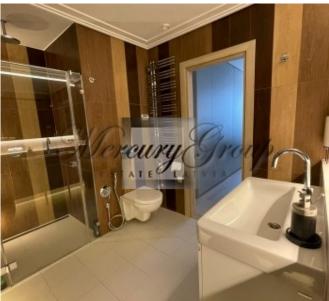

The complex consists of 4 buildings. In each of the buildings there is a KONE high-speed elevator, round-the-clock security. Large indoor playground and security cameras.

Premium quality construction and decoration, interior design on an individual project - for example, wallpaper by Roberto Cavalli. Modern communications - digital TV, high-speed wired internet throughout the apartment (up to 500 Mb / s), WI-FI, the ability to install a security alarm, electronic automatic water and electricity meters. The apartment uses the latest heating and air conditioning technology. Spacious mirrored wardrobe in the hallway and a separate dressing room. The hall has non-freezing panoramic windows with excellent views of Old Riga, Italian Scavolini kitchen, a complete set of built-in Bosch household appliances, induction hob; large terrace 38 sq.m. with removable glazing. Two bathrooms - two showers and a bathtub, natural marble countertops, Italian tiles, floor heating and programmable electric towel dryers, washing machine. The apartment is after renovation, no one lived in it. The indicated price includes a separate storage room.