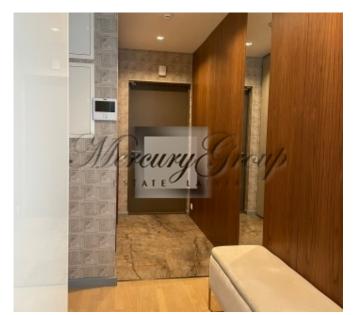

The complex consists of 4 buildings. In each of the buildings there is a KONE high-speed elevator, round-the-clock security. Large indoor playground and security cameras.

Premium quality construction and decoration, interior design on an individual project - for example, wallpaper by Roberto Cavalli. Modern communications - digital TV, high-speed wired internet throughout the apartment (up to 500 Mb / s), WI-FI, the ability to install a security alarm, electronic automatic water and electricity meters. The apartment uses the latest heating and air conditioning technology. Spacious mirrored wardrobe in the hallway and a separate dressing room. The hall has non-freezing panoramic windows with excellent views of Old Riga, Italian Scavolini kitchen, a complete set of built-in Bosch household appliances, induction hob; large terrace 38 sq.m. with removable glazing. Two bathrooms - two showers and a bathtub, natural marble countertops, Italian tiles, floor heating and programmable electric towel dryers, washing machine. The apartment is after renovation, no one lived in it. The indicated price includes a separate storage room.