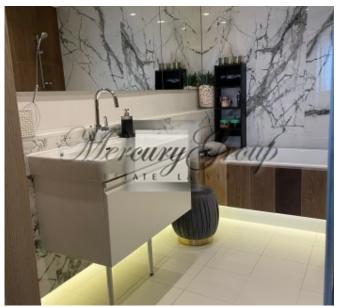

The complex consists of 4 buildings. In each of the buildings there is a KONE high-speed elevator, round-the-clock security. Large indoor playground and security cameras.

Premium quality construction and decoration, interior design on an individual project - for example, wallpaper by Roberto Cavalli. Modern communications - digital TV, high-speed wired internet throughout the apartment (up to 500 Mb / s), WI-FI, the ability to install a security alarm, electronic automatic water and electricity meters. The apartment uses the latest heating and air conditioning technology. Spacious mirrored wardrobe in the hallway and a separate dressing room. The hall has non-freezing panoramic windows with excellent views of Old Riga, Italian Scavolini kitchen, a complete set of built-in Bosch household appliances, induction hob; large terrace 38 sq.m. with removable glazing. Two bathrooms - two showers and a bathtub, natural marble countertops, Italian tiles, floor heating and programmable electric towel dryers, washing machine. The apartment is after renovation, no one lived in it. The indicated price includes a separate storage room.