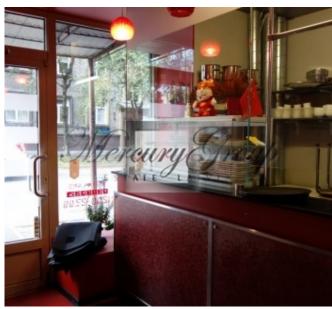

Restaurant finds itself on thee 1st floor of the corner building ,panoramic windows and high ceilings makes this property perfect for any type of business.

Premises were previously used as a restuarant, it is possible to buy equipemtn of previous Tenant if necessary.