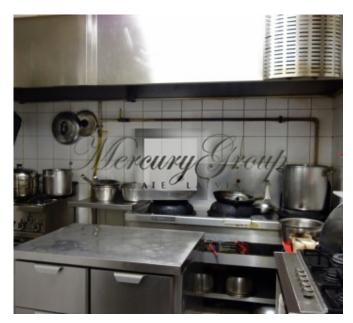

Restaurant finds itself on thee 1st floor of the corner building ,panoramic windows and high ceilings makes this property perfect for any type of business.

Premises were previously used as a restuarant, it is possible to buy equipemtn of previous Tenant if necessary.