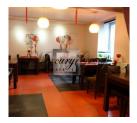

Restaurant finds itself on thee 1st floor of the corner building ,panoramic windows and high ceilings makes this property perfect for any type of business.

Premises were previously used as a restuarant, it is possible to buy equipemtn of previous Tenant if necessary.