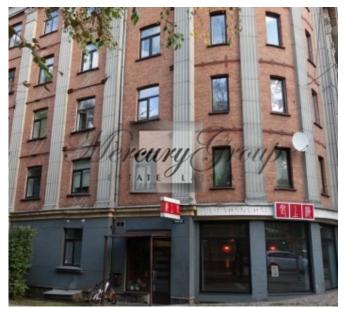

#### **Description**

Property is located on one of the central street of Riga - Kr.Valdemara street, banks, international companies and developing region of residential building Skanste is located nearby.

Restaurant finds itself on thee 1st floor of the corner building ,panoramic windows and high ceilings makes this property perfect for any type of business.

Premises were previously used as a restuarant, it is possible to buy equipemtn of previous Tenant if necessary.