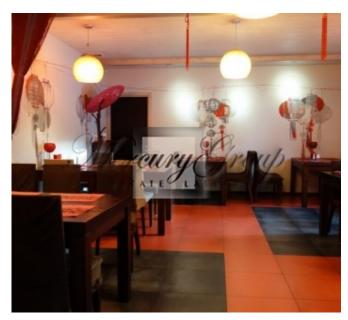

Restaurant finds itself on thee 1st floor of the corner building ,panoramic windows and high ceilings makes this property perfect for any type of business.

Premises were previously used as a restuarant, it is possible to buy equipemtn of previous Tenant if necessary.