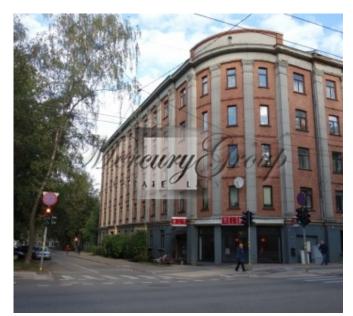

#### **Description**

Property is located on one of the central street of Riga - Kr.Valdemara street, banks, international companies and developing region of residential building Skanste is located nearby.

Restaurant finds itself on thee 1st floor of the corner building ,panoramic windows and high ceilings makes this property perfect for any type of business.

Premises were previously used as a restuarant, it is possible to buy equipemtn of previous Tenant if necessary.