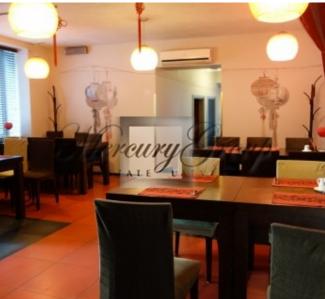

Restaurant finds itself on thee 1st floor of the corner building ,panoramic windows and high ceilings makes this property perfect for any type of business.

Premises were previously used as a restuarant, it is possible to buy equipemtn of previous Tenant if necessary.