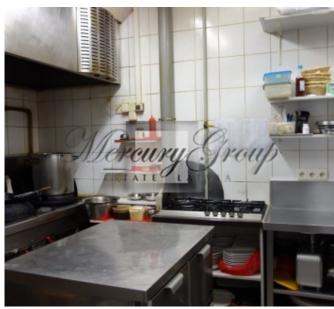

Restaurant finds itself on thee 1st floor of the corner building ,panoramic windows and high ceilings makes this property perfect for any type of business.

Premises were previously used as a restuarant, it is possible to buy equipemtn of previous Tenant if necessary.