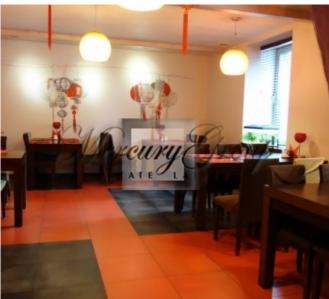

Restaurant finds itself on thee 1st floor of the corner building ,panoramic windows and high ceilings makes this property perfect for any type of business.

Premises were previously used as a restuarant, it is possible to buy equipemtn of previous Tenant if necessary.