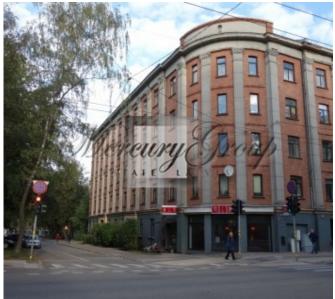

#### **Description**

Property is located on one of the central street of Riga - Kr.Valdemara street, banks, international companies and developing region of residential building Skanste is located nearby.

Restaurant finds itself on thee 1st floor of the corner building ,panoramic windows and high ceilings makes this property perfect for any type of business.

Premises were previously used as a restuarant, it is possible to buy equipemtn of previous Tenant if necessary.