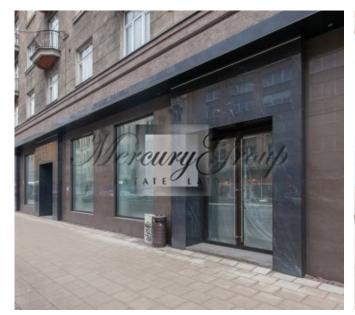

The premises are located on Stabu Street with the entrance from Brīvības Street. Easy access for customers - parking spaces on Stabu and Bruninieku streets.

It's a facade buildings. Space is located on the 1st floor, with 2 very wide facade windows and high ceilings -  $\sim$  6 meters. The premises have 2 entrances and consist of 2 spacious halls with an area of 34 sg.m. and 2 toilets.