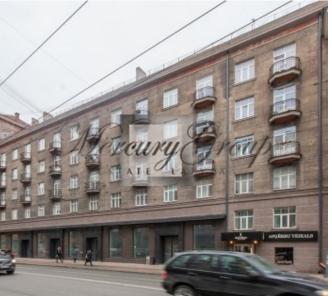

The premises are located on Stabu Street with the entrance from Brīvības Street. Easy access for customers - parking spaces on Stabu and Bruninieku streets.

It's a facade buildings. Space is located on the 1st floor, with 2 very wide facade windows and high ceilings -  $\sim$  6 meters. The premises have 2 entrances and consist of 2 spacious halls with an area of 34 sg.m. and 2 toilets.