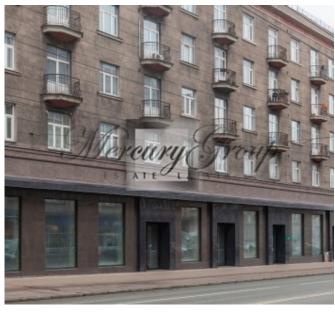

The premises are located on Stabu Street with the entrance from Brīvības Street. Easy access for customers - parking spaces on Stabu and Bruninieku streets.

It's a facade buildings. Space is located on the 1st floor, with 2 very wide facade windows and high ceilings -  $\sim$  6 meters. The premises have 2 entrances and consist of 2 spacious halls with an area of 34 sg.m. and 2 toilets.