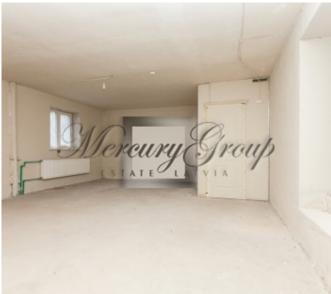

The premises are located on Stabu Street with the entrance from Brīvības Street. Easy access for customers - parking spaces on Stabu and Bruninieku streets.

It's a facade buildings. Space is located on the 1st floor, with 2 very wide facade windows and high ceilings -  $\sim$  6 meters. The premises have 2 entrances and consist of 2 spacious halls with an area of 34 sg.m. and 2 toilets.

Current lease area is 74 sq.m. and it can be increased by 30 sq.m. if needed. The tenant can put up the partition according to their needs. Adaptation of the premises and cosmetic repairs are carried out by the lessee.