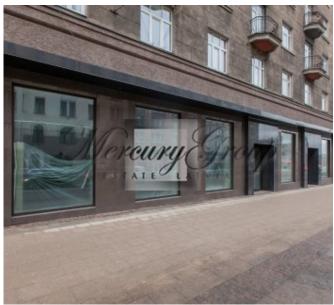

The premises are located on Stabu Street with the entrance from Brīvības Street. Easy access for customers - parking spaces on Stabu and Bruninieku streets.

It's a facade buildings. Space is located on the 1st floor, with 2 very wide facade windows and high ceilings -  $\sim$  6 meters. The premises have 2 entrances and consist of 2 spacious halls with an area of 34 sg.m. and 2 toilets.