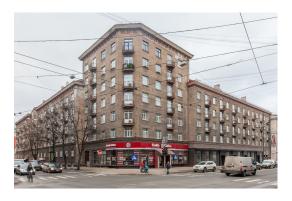

The premises are located on Stabu Street with the entrance from Brīvības Street. Easy access for customers - parking spaces on Stabu and Bruninieku streets.

It's a facade buildings. Space is located on the 1st floor, with 2 very wide facade windows and high ceilings -  $\sim$  6 meters. The premises have 2 entrances and consist of 2 spacious halls with an area of 34 sg.m. and 2 toilets.

Current lease area is 74 sq.m. and it can be increased by 30 sq.m. if needed. The tenant can put up the partition according to their needs. Adaptation of the premises and cosmetic repairs are carried out by the lessee.