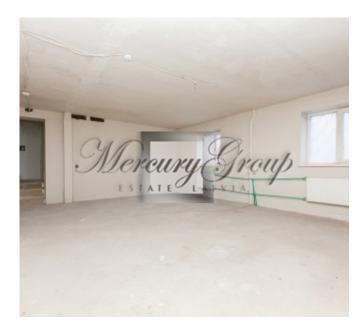

The premises are located on Stabu Street with the entrance from Brīvības Street. Easy access for customers - parking spaces on Stabu and Bruninieku streets.

It's a facade buildings. Space is located on the 1st floor, with 2 very wide facade windows and high ceilings -  $\sim$  6 meters. The premises have 2 entrances and consist of 2 spacious halls with an area of 34 sg.m. and 2 toilets.

Current lease area is 74 sq.m. and it can be increased by 30 sq.m. if needed. The tenant can put up the partition according to their needs. Adaptation of the premises and cosmetic repairs are carried out by the lessee.