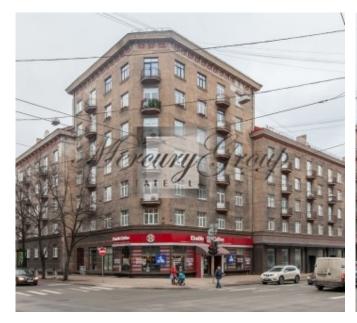

The premises are located on Stabu Street with the entrance from Brīvības Street. Easy access for customers - parking spaces on Stabu and Bruninieku streets.

It's a facade buildings. Space is located on the 1st floor, with 2 very wide facade windows and high ceilings -  $\sim$  6 meters. The premises have 2 entrances and consist of 2 spacious halls with an area of 34 sg.m. and 2 toilets.

Current lease area is 74 sq.m. and it can be increased by 30 sq.m. if needed. The tenant can put up the partition according to their needs. Adaptation of the premises and cosmetic repairs are carried out by the lessee.