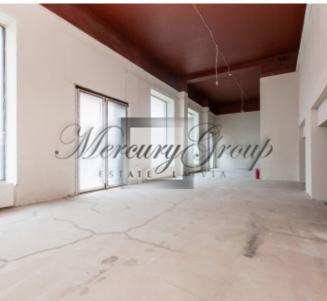

The premises are located on Stabu Street with the entrance from Brīvības Street. Easy access for customers - parking spaces on Stabu and Bruninieku streets.

It's a facade buildings. Space is located on the 1st floor, with 2 very wide facade windows and high ceilings -  $\sim$  6 meters. The premises have 2 entrances and consist of 2 spacious halls with an area of 34 sg.m. and 2 toilets.

Current lease area is 74 sq.m. and it can be increased by 30 sq.m. if needed. The tenant can put up the partition according to their needs. Adaptation of the premises and cosmetic repairs are carried out by the lessee.