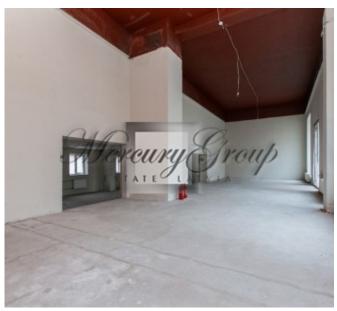

The premises are located on Stabu Street with the entrance from Brīvības Street. Easy access for customers - parking spaces on Stabu and Bruninieku streets.

It's a facade buildings. Space is located on the 1st floor, with 2 very wide facade windows and high ceilings -  $\sim$  6 meters. The premises have 2 entrances and consist of 2 spacious halls with an area of 34 sg.m. and 2 toilets.

Current lease area is 74 sq.m. and it can be increased by 30 sq.m. if needed. The tenant can put up the partition according to their needs. Adaptation of the premises and cosmetic repairs are carried out by the lessee.