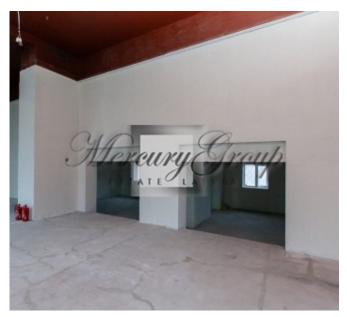

The premises are located on Stabu Street with the entrance from Brīvības Street. Easy access for customers - parking spaces on Stabu and Bruninieku streets.

It's a facade buildings. Space is located on the 1st floor, with 2 very wide facade windows and high ceilings -  $\sim$  6 meters. The premises have 2 entrances and consist of 2 spacious halls with an area of 34 sg.m. and 2 toilets.

Current lease area is 74 sq.m. and it can be increased by 30 sq.m. if needed. The tenant can put up the partition according to their needs. Adaptation of the premises and cosmetic repairs are carried out by the lessee.