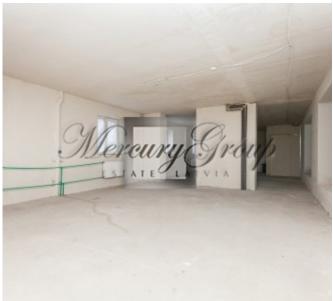

The premises are located on Stabu Street with the entrance from Brīvības Street. Easy access for customers - parking spaces on Stabu and Bruninieku streets.

It's a facade buildings. Space is located on the 1st floor, with 2 very wide facade windows and high ceilings -  $\sim$  6 meters. The premises have 2 entrances and consist of 2 spacious halls with an area of 34 sg.m. and 2 toilets.

Current lease area is 74 sq.m. and it can be increased by 30 sq.m. if needed. The tenant can put up the partition according to their needs. Adaptation of the premises and cosmetic repairs are carried out by the lessee.