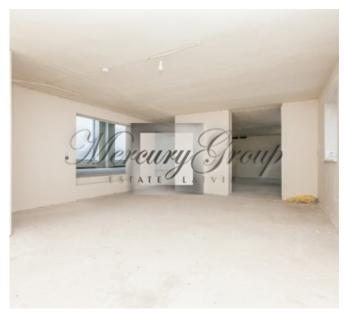

The premises are located on Stabu Street with the entrance from Brīvības Street. Easy access for customers - parking spaces on Stabu and Bruninieku streets.

It's a facade buildings. Space is located on the 1st floor, with 2 very wide facade windows and high ceilings -  $\sim$  6 meters. The premises have 2 entrances and consist of 2 spacious halls with an area of 34 sg.m. and 2 toilets.

Current lease area is 74 sq.m. and it can be increased by 30 sq.m. if needed. The tenant can put up the partition according to their needs. Adaptation of the premises and cosmetic repairs are carried out by the lessee.