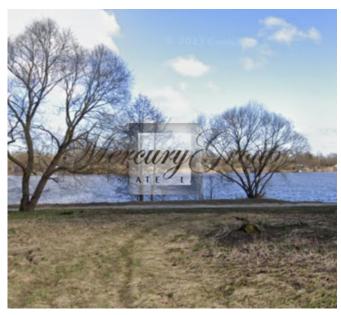

## **Description**

A promising plot of land is for sale. Located in Pardaugava on Maza Bauskas street, a 10-minute drive from the city center. The first line is near the Daugava River.

Nearby is the Island Bridge, South Bridge. Public transport users have access to 10 tram, 12, 23 and 26 buses, as well as 19 and 24 trolleybuses.

Electricity is supplied. There is a project for water, a house, with the possibility of redevelopment.

Development intensity 30%