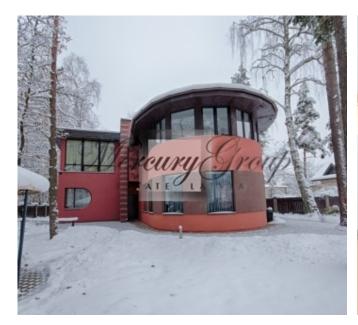

#### Description

Luxurious house, located in Zolitude area of Riga, in just 10 minutes drive from city center and Jurmala, and several minutes drive from the airport.

Closest grocery shops are situated in just 400 m from the house, and the big shopping center Spice - in just 1 km.

The object has wonderful, spacious landscaped territory of 2472 m2, neighboring a pine forest. The main house is 310 m2 big and is situated on 3 floors. Guest house is 230 m2.