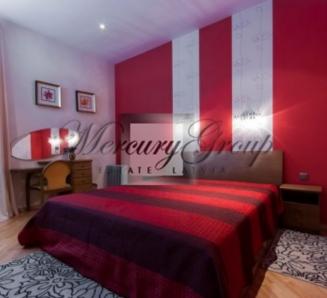

On the second floor - hall, 3 bedrooms, 3 walk-in closets, 2 bathrooms, 4 balconies. Ceiling height - 2.8 m, except for bedrooms, where it is 3.20 m.

On the third floor of the house there is a closet/storage room of 18 m2.