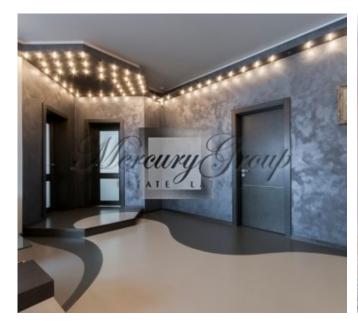

#### Layout of the main house:

On the first floor there is an entering hall, fully equipped kitchen, study, laundry room, garage for 2 cars, bathroom, storage room. Ceiling height of the 1st floor - 2.80 m.

On the second floor - hall, 3 bedrooms, 3 walk-in closets, 2 bathrooms, 4 balconies. Ceiling height - 2.8 m, except for bedrooms, where it is 3.20 m.

On the third floor of the house there is a closet/storage room of 18 m2.