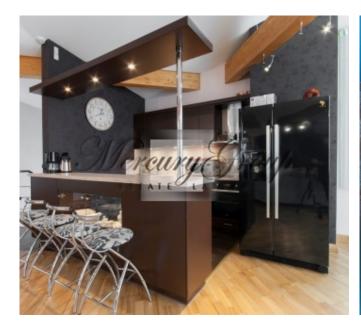

#### Layout of the main house:

On the first floor there is an entering hall, fully equipped kitchen, study, laundry room, garage for 2 cars, bathroom, storage room. Ceiling height of the 1st floor - 2.80 m.