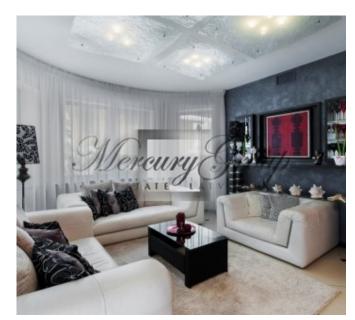

#### Layout of the main house:

On the first floor there is an entering hall, fully equipped kitchen, study, laundry room, garage for 2 cars, bathroom, storage room. Ceiling height of the 1st floor - 2.80 m.