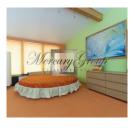

On the second floor - hall, 3 bedrooms, 3 walk-in closets, 2 bathrooms, 4 balconies. Ceiling height - 2.8 m, except for bedrooms, where it is 3.20 m.

On the third floor of the house there is a closet/storage room of 18 m2.