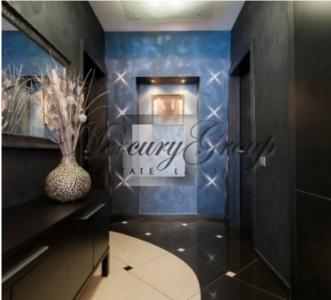

#### Layout of the main house:

On the first floor there is an entering hall, fully equipped kitchen, study, laundry room, garage for 2 cars, bathroom, storage room. Ceiling height of the 1st floor - 2.80 m.