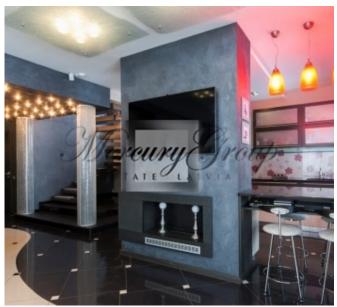

#### Layout of the main house:

On the first floor there is an entering hall, fully equipped kitchen, study, laundry room, garage for 2 cars, bathroom, storage room. Ceiling height of the 1st floor - 2.80 m.