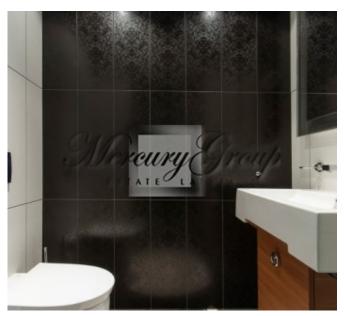

#### Layout of the main house:

On the first floor there is an entering hall, fully equipped kitchen, study, laundry room, garage for 2 cars, bathroom, storage room. Ceiling height of the 1st floor - 2.80 m.

On the second floor - hall, 3 bedrooms, 3 walk-in closets, 2 bathrooms, 4 balconies. Ceiling height - 2.8 m, except for bedrooms, where it is 3.20 m.

On the third floor of the house there is a closet/storage room of 18 m2.