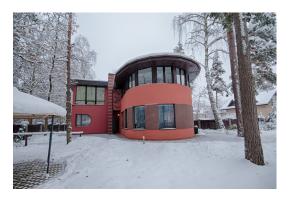

#### Description

Luxurious house, located in Zolitude area of Riga, in just 10 minutes drive from city center and Jurmala, and several minutes drive from the airport.

Closest grocery shops are situated in just 400 m from the house, and the big shopping center Spice - in just 1 km.

The object has wonderful, spacious landscaped territory of 2472 m2, neighboring a pine forest. The main house is 310 m2 big and is situated on 3 floors. Guest house is 230 m2.