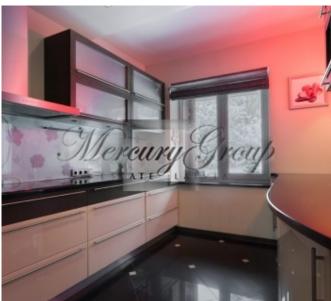

#### Layout of the main house:

On the first floor there is an entering hall, fully equipped kitchen, study, laundry room, garage for 2 cars, bathroom, storage room. Ceiling height of the 1st floor - 2.80 m.