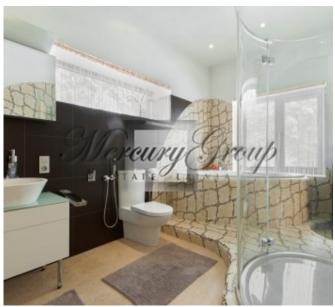

#### Layout of the main house:

On the first floor there is an entering hall, fully equipped kitchen, study, laundry room, garage for 2 cars, bathroom, storage room. Ceiling height of the 1st floor - 2.80 m.

On the second floor - hall, 3 bedrooms, 3 walk-in closets, 2 bathrooms, 4 balconies. Ceiling height - 2.8 m, except for bedrooms, where it is 3.20 m.

On the third floor of the house there is a closet/storage room of 18 m2.