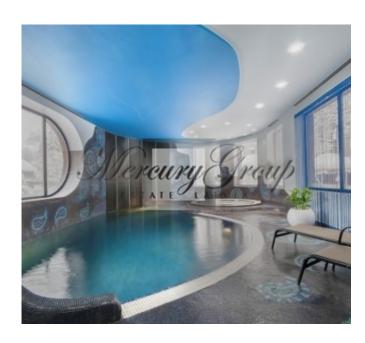

The guest house consists of SPA zone with a pool, jakuzzi, Russian sauna, hammam, as well as 2 bedrooms, living room with kitchen zone and a room for relaxation.