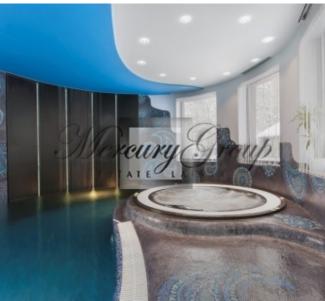

The guest house consists of SPA zone with a pool, jakuzzi, Russian sauna, hammam, as well as 2 bedrooms, living room with kitchen zone and a room for relaxation.