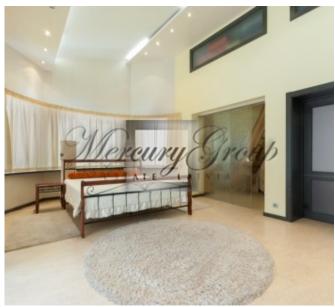

On the second floor - hall, 3 bedrooms, 3 walk-in closets, 2 bathrooms, 4 balconies. Ceiling height - 2.8 m, except for bedrooms, where it is 3.20 m.

On the third floor of the house there is a closet/storage room of 18 m2.