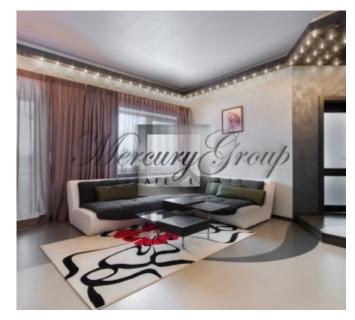

#### Layout of the main house:

On the first floor there is an entering hall, fully equipped kitchen, study, laundry room, garage for 2 cars, bathroom, storage room. Ceiling height of the 1st floor - 2.80 m.