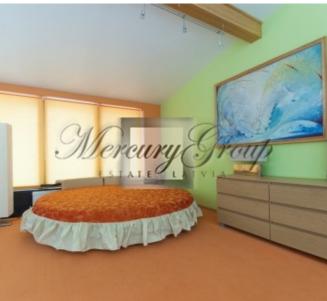

On the second floor - hall, 3 bedrooms, 3 walk-in closets, 2 bathrooms, 4 balconies. Ceiling height - 2.8 m, except for bedrooms, where it is 3.20 m.

On the third floor of the house there is a closet/storage room of 18 m2.