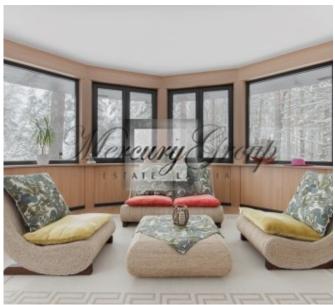

The guest house consists of SPA zone with a pool, jakuzzi, Russian sauna, hammam, as well as 2 bedrooms, living room with kitchen zone and a room for relaxation.