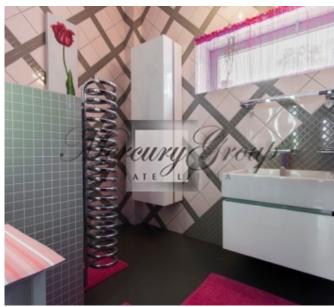

#### Layout of the main house:

On the first floor there is an entering hall, fully equipped kitchen, study, laundry room, garage for 2 cars, bathroom, storage room. Ceiling height of the 1st floor - 2.80 m.

On the second floor - hall, 3 bedrooms, 3 walk-in closets, 2 bathrooms, 4 balconies. Ceiling height - 2.8 m, except for bedrooms, where it is 3.20 m.

On the third floor of the house there is a closet/storage room of 18 m2.