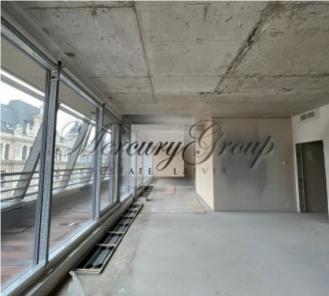

The apartment is offered **without finishing**, at your discretion you can choose any layout. There is space for three bathrooms, a dressing room, four or five separate rooms, as well as a balcony of 25.2 m<sup>2</sup>. High ceilings, large windows with a beautiful view of Alberta street one of the most historical streets of Riga of Art Nouveau.