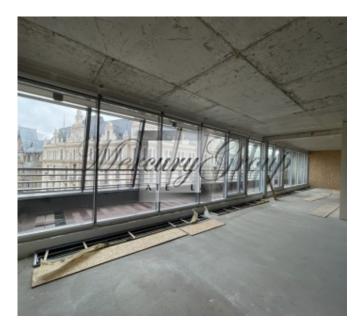

The apartment is offered **without finishing**, at your discretion you can choose any layout. There is space for three bathrooms, a dressing room, four or five separate rooms, as well as a balcony of 25.2 m<sup>2</sup>. High ceilings, large windows with a beautiful view of Alberta street one of the most historical streets of Riga of Art Nouveau.