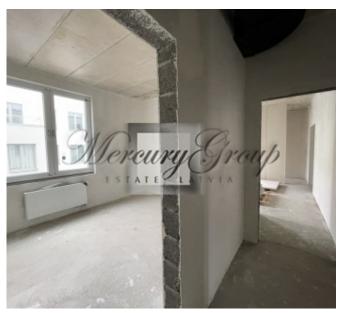

The apartment is offered **without finishing**, at your discretion you can choose any layout. There is space for three bathrooms, a dressing room, four or five separate rooms, as well as a balcony of 25.2 m<sup>2</sup>. High ceilings, large windows with a beautiful view of Alberta street one of the most historical streets of Riga of Art Nouveau.