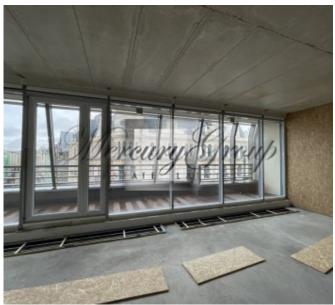

The apartment is offered **without finishing**, at your discretion you can choose any layout. There is space for three bathrooms, a dressing room, four or five separate rooms, as well as a balcony of 25.2 m<sup>2</sup>. High ceilings, large windows with a beautiful view of Alberta street one of the most historical streets of Riga of Art Nouveau.