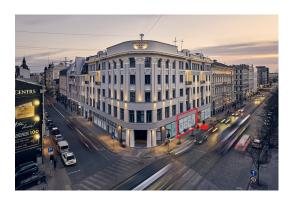

## Description

We offer for rent exclusive premises in the center of Riga at the corner of Kr.Barona and Elizabetes streets.

Favorable location, high traffic - a huge flow of people and cars, convenient movement of various public transport, close to public transport stops.

Opposite there is a beautiful Vermanes park, where various events are often held. Also nearby there are many shops, cafes, central station. The Old Town is in 5 minutes walking distance.

The Library House (Bibliotēkas nams) was built in 1910 for the needs of the bank. A significant part of society remembers this building in the neoclassical style as the main building of the National Library of Latvia from 1956 to 2014, when it was transferred to Pardaugava. Previously, luxurious restaurants, as well as newspaper and magazine publications were located in this building. During the renovation of the building, the historical facade and some elements of interior decoration were restored.

Large windows on the Barona street, high ceilings (4 meters), the ability to change the layout, good ventilation. The premises are well suited for the store, restaurant or the cafe.

The premises are offered with full interior decoration, which could be done in accordance to the needs of a new tenant. All communications are already connected - heating, water, sewage, electricity, and ventilation. It is possible to rent different parts of these premises. The floor-plan is attached.