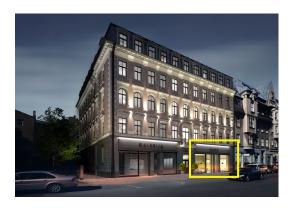

## **Description**

We offer for rent commercial premises 141,7 sq.m. in the very heart of Riga, where is everything you need to enjoy a comfortable life. Opposite the building is located 5-star hotel Bergs, Vermana park, close are a lot of the shops, offices, banks, cafes, restaurants, etc. The location offers excellent public transport connection to all districts – tram, bus, train.

Commercial premises with panoramic windows on the 1st floor of the building. High ceilings - 6 meters.

In the building are 21 apartments with the living area from 65 to 145 square metres. Among them are three 2-level apartments. The premises on the ground floor are intended for commercial use.