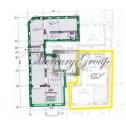

## ID: 9806 WWW.ESTATELATVIA.COM TEL./VIBER/WHATSAPP: + 37125420529

ID code: **9806** 

Location: Riga / Centre / Elizabetes
Type: Commercial premises
House type: Renovated house

Floor: 1/6 Elevator Size: 141.70 m<sup>2</sup>

Commercial premises with panoramic windows on the 1st floor of the building. High ceilings - 6 meters.

In the building are 21 apartments with the living area from 65 to 145 square metres. Among them are three 2-level apartments. The premises on the ground floor are intended for commercial use.