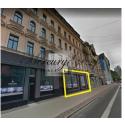

## **Description**

We offer for rent commercial premises 141,7 sq.m. in the very heart of Riga, where is everything you need to enjoy a comfortable life. Opposite the building is located 5-star hotel Bergs, Vermana park, close are a lot of the shops, offices, banks, cafes, restaurants, etc. The location offers excellent public transport connection to all districts – tram, bus, train.

Commercial premises with panoramic windows on the 1st floor of the building. High ceilings - 6 meters.

In the building are 21 apartments with the living area from 65 to 145 square metres. Among them are three 2-level apartments. The premises on the ground floor are intended for commercial use.