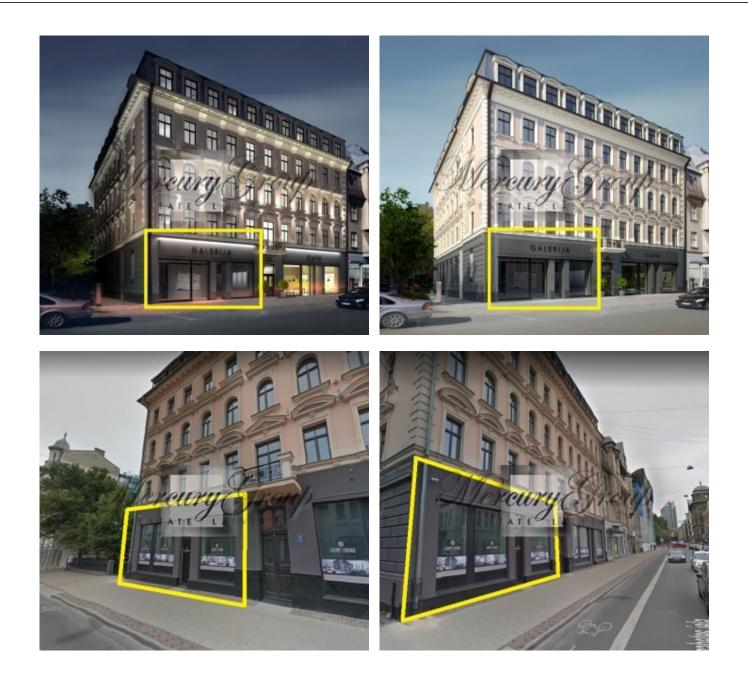

## Description

We offer for rent commercial premises 261,9 sq.m. in the very heart of Riga, where is everything you need to enjoy a comfortable life. Opposite the building is located 5-star hotel Bergs, Vermana park, close are a lot of the shops, offices, banks, cafes, restaurants, etc. The location offers excellent public transport connection to all districts – tram, bus, train.

Commercial premises with panoramic windows on the 1st floor of the building. High ceilings - 6 meters.

In the building are 21 apartments with the living area from 65 to 145 square metres. Among them are three 2-level apartments. The premises on the ground floor are intended for commercial use.