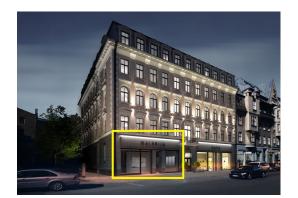

## Description

We offer for rent commercial premises 261,9 sq.m. in the very heart of Riga, where is everything you need to enjoy a comfortable life. Opposite the building is located 5-star hotel Bergs, Vermana park, close are a lot of the shops, offices, banks, cafes, restaurants, etc. The location offers excellent public transport connection to all districts – tram, bus, train.

Commercial premises with panoramic windows on the 1st floor of the building. High ceilings - 6 meters.

In the building are 21 apartments with the living area from 65 to 145 square metres. Among them are three 2-level apartments. The premises on the ground floor are intended for commercial use.