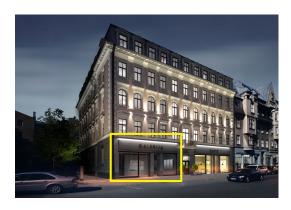

## **Description**

We offer for rent commercial premises 261,9 sq.m. in the very heart of Riga, where is everything you need to enjoy a comfortable life. Opposite the building is located 5-star hotel Bergs, Vermana park, close are a lot of the shops, offices, banks, cafes, restaurants, etc. The location offers excellent public transport connection to all districts – tram, bus, train.

Commercial premises with panoramic windows on the 1st floor of the building. High ceilings - 6 meters.

In the building are 21 apartments with the living area from 65 to 145 square metres. Among them are three 2-level apartments. The premises on the ground floor are intended for commercial use.