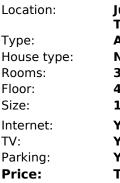

## ID: 10989 WWW.ESTATELATVIA.COM TEL./VIBER/WHATSAPP: +37120208819

10989 Jurmala and region / Majori / Turaidas Apartment New project 3 4/4 Elevator 146.20 m<sup>2</sup> Yes Yes Yes To buy: 565 000 EUR