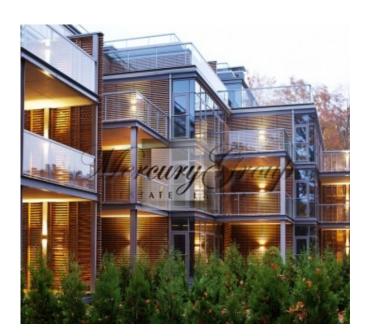

# Description

Apartment without finishing on the 4th floor with a free layout and the opportunity to make 2 or 3 bedrooms. Panoramic windows of the apartment on two sides with entrance to large terraces. The price includes underground parking and storage. The house is located near the sea and the restaurant, line 36.

The project consists of 30 apartments and is located in a closed territory with round-the-clock video surveillance. Entrance to the underground parking is through a guarded gate. A storage room is provided for each apartment in the basement. There is an inner playground for families with children located from the sea side, away from the traffic area.