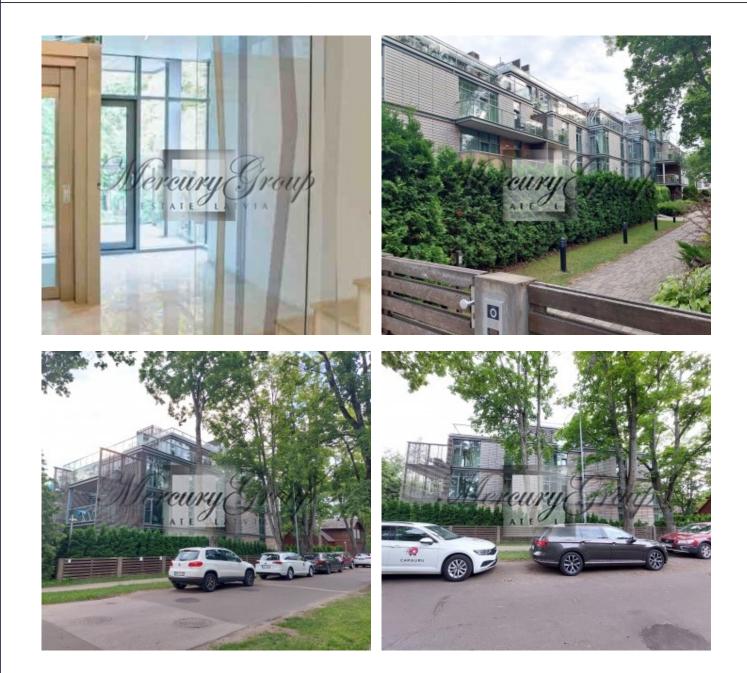

# Description

Apartment without finishing on the 4th floor with a free layout and the opportunity to make 2 or 3 bedrooms. Panoramic windows of the apartment on two sides with entrance to large terraces. The price includes underground parking and storage. The house is located near the sea and the restaurant, line 36.

The project consists of 30 apartments and is located in a closed territory with round-the-clock video surveillance. Entrance to the underground parking is through a guarded gate. A storage room is provided for each apartment in the basement. There is an inner playground for families with children located from the sea side, away from the traffic area.

• We work for You •

The area around the house is not only surrounded by a fence and completely closed, but also under constant video surveillance. All entrances to the building are met by a concierge service. The project has an underground guarded parking lot - your car will be safe. For families with children is equipped with indoor playground, located on the side of the sea, away from the roadway.