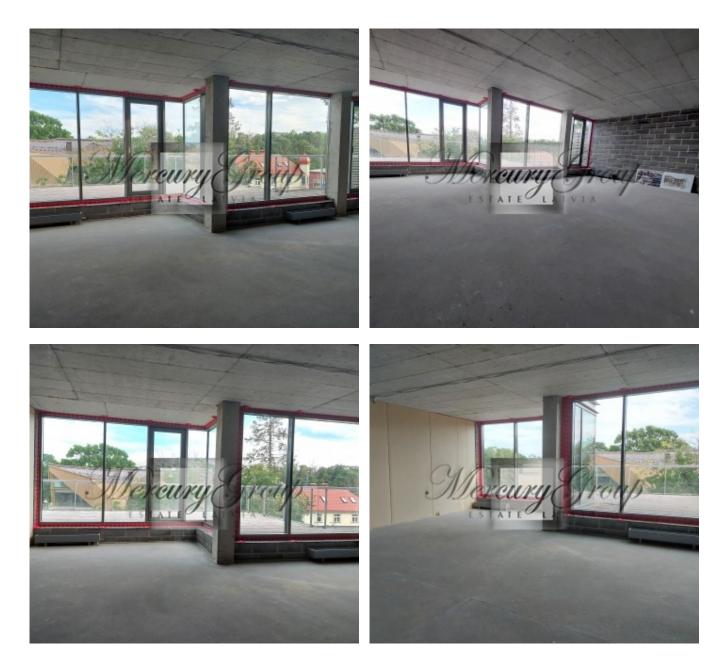

# Description

Apartment without finishing on the 4th floor with a free layout and the opportunity to make 2 or 3 bedrooms. Panoramic windows of the apartment on two sides with entrance to large terraces. The price includes underground parking and storage. The house is located near the sea and the restaurant, line 36.