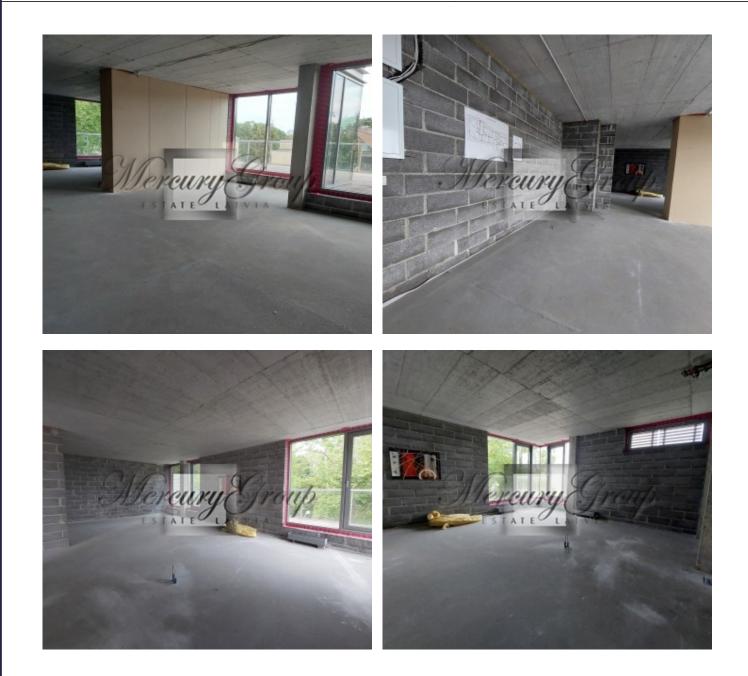

# Description

Apartment without finishing on the 4th floor with a free layout and the opportunity to make 2 or 3 bedrooms. Panoramic windows of the apartment on two sides with entrance to large terraces. The price includes underground parking and storage. The house is located near the sea and the restaurant, line 36.