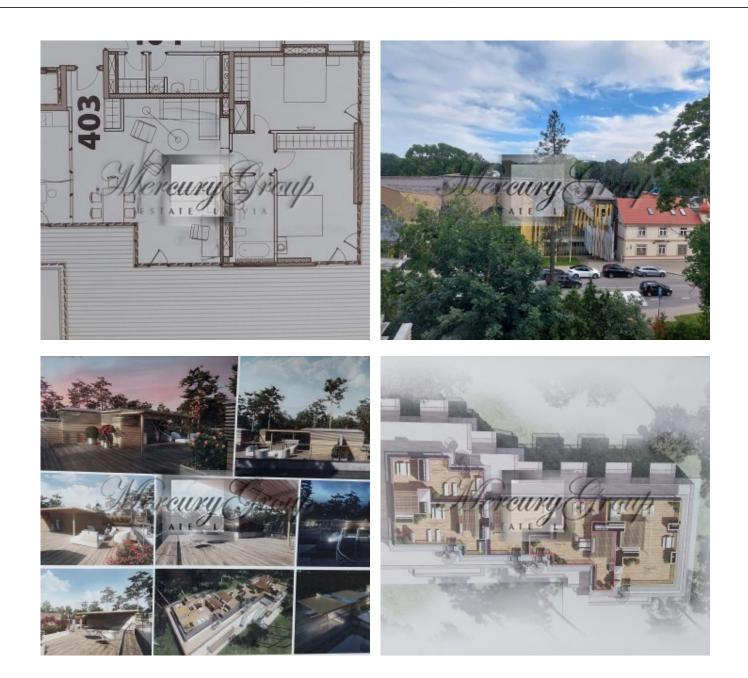

# Description

Apartment without finishing on the 4th floor with a free layout and the opportunity to make 2 or 3 bedrooms. Panoramic windows of the apartment on two sides with entrance to large terraces. The price includes underground parking and storage. The house is located near the sea and the restaurant, line 36.

Floor: 4

Rooms: 3-4 (free layout)

- Living room combined with kitchen
- 2 or 3 bedrooms (free layout)
- 2 bathrooms
- Large terrace + roof terrace
- Underground parking
- Storeroom

Infrastructure:

- Top grocery store, farm grocery store
- Restaurants and Cafes: Line 36, Kinza, Madame Brioche, Ducat
- School, kindergarten
- Cultural Center, Library, Music School
- Circle K gas station
- Bus stop, train station