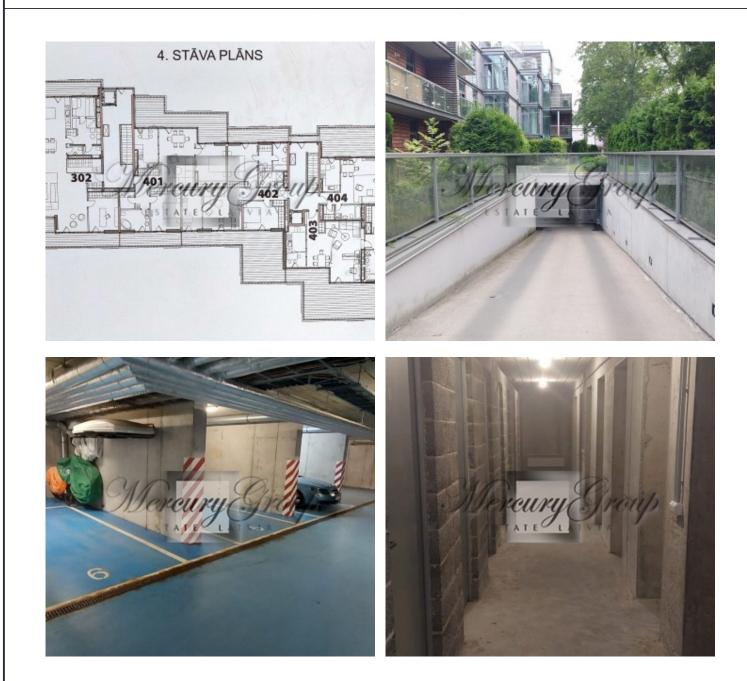

# Description

Apartment without finishing on the 4th floor with a free layout and the opportunity to make 2 or 3 bedrooms. Panoramic windows of the apartment on two sides with entrance to large terraces. The price includes underground parking and storage. The house is located near the sea and the restaurant, line 36.

The project consists of 30 apartments and is located in a closed territory with round-the-clock video surveillance. Entrance to the underground parking is through a guarded gate. A storage room is provided for each apartment in the basement. There is an inner playground for families with children located from the sea side, away from the traffic area.

Floor: 4

Rooms: 3-4 (free layout)

- Living room combined with kitchen
- 2 or 3 bedrooms (free layout)
- 2 bathrooms
- Large terrace + roof terrace
- Underground parking
- Storeroom

Infrastructure:

- Top grocery store, farm grocery store
- Restaurants and Cafes: Line 36, Kinza, Madame Brioche, Ducat
- School, kindergarten
- Cultural Center, Library, Music School
- Circle K gas station
- Bus stop, train station