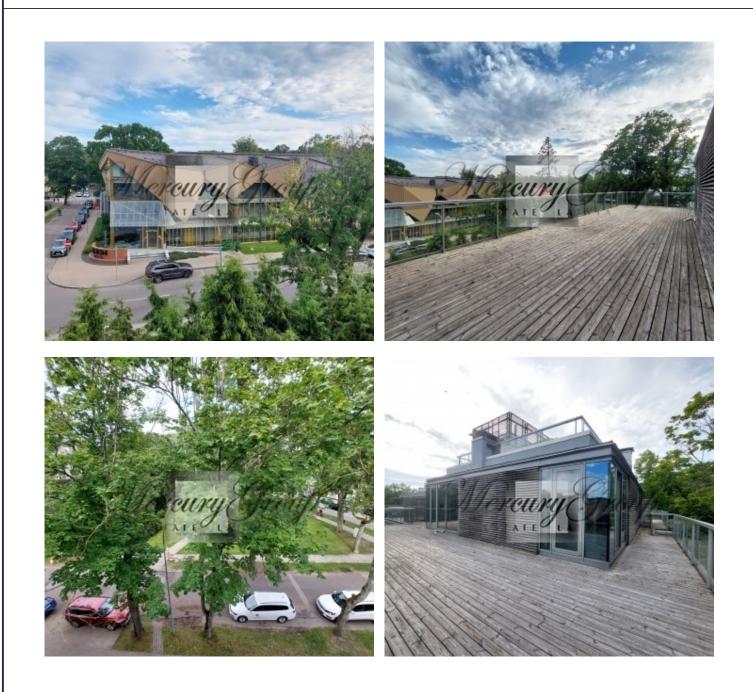

# Description

Apartment without finishing on the 4th floor with a free layout and the opportunity to make 2 or 3 bedrooms. Panoramic windows of the apartment on two sides with entrance to large terraces. The price includes underground parking and storage. The house is located near the sea and the restaurant, line 36.

The project consists of 30 apartments and is located in a closed territory with round-the-clock video surveillance. Entrance to the underground parking is through a guarded gate. A storage room is provided for each apartment in the basement. There is an inner playground for families with children located from the sea side, away from the traffic area.

Floor: 4

Rooms: 3-4 (free layout)

- Living room combined with kitchen
- 2 or 3 bedrooms (free layout)
- 2 bathrooms
- Large terrace + roof terrace
- Underground parking
- Storeroom

Infrastructure:

- Top grocery store, farm grocery store
- Restaurants and Cafes: Line 36, Kinza, Madame Brioche, Ducat
- School, kindergarten
- Cultural Center, Library, Music School
- Circle K gas station
- Bus stop, train station