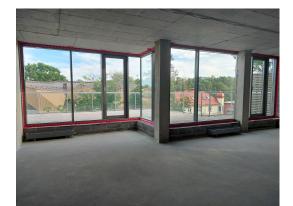

# Description

Apartment without finishing on the 4th floor with a free layout and the opportunity to make 2 or 3 bedrooms. Panoramic windows of the apartment on two sides with entrance to large terraces. The price includes underground parking and storage. The house is located near the sea and the restaurant, line 36.