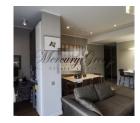

The apartment has a large living room combined with a kitchen, three separate bedrooms, two bathrooms, built-in wardrobes. From the living room there is access to the balcony.

The apartment is for rent finished with quality materials, kitchen with built-in appliances, Italian furniture, German appliances, floor - natural board, tiles.