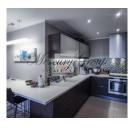

The apartment has a large living room combined with a kitchen, three separate bedrooms, two bathrooms, built-in wardrobes. From the living room there is access to the balcony.

The apartment is for rent finished with quality materials, kitchen with built-in appliances, Italian furniture, German appliances, floor - natural board, tiles.