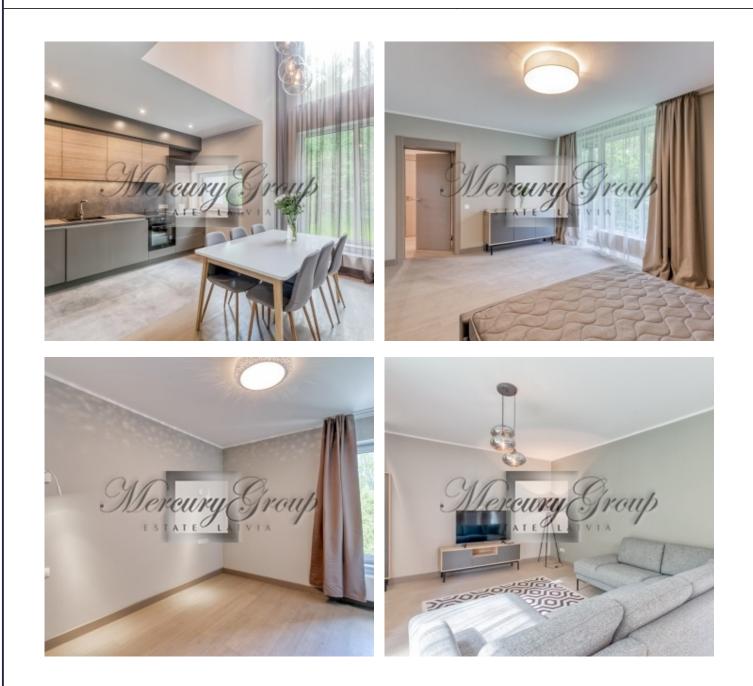

### Description

We offer a cozy, stylish 2-storey townhouse with 4 bedrooms and with a plot of land in the new Imanta Garden project.

On the ground floor, a spacious living room is combined with a kitchen area, Laundry and utility rooms, as well as a garage for two cars.

On the side of the closed courtyard in the house there are huge Windows on two floors. Thanks to this architectural solution, daylight enters the room and naturally illuminates the interior.

The house is offered fully finished and fully furnished. We can also offer options with white or gray trim.