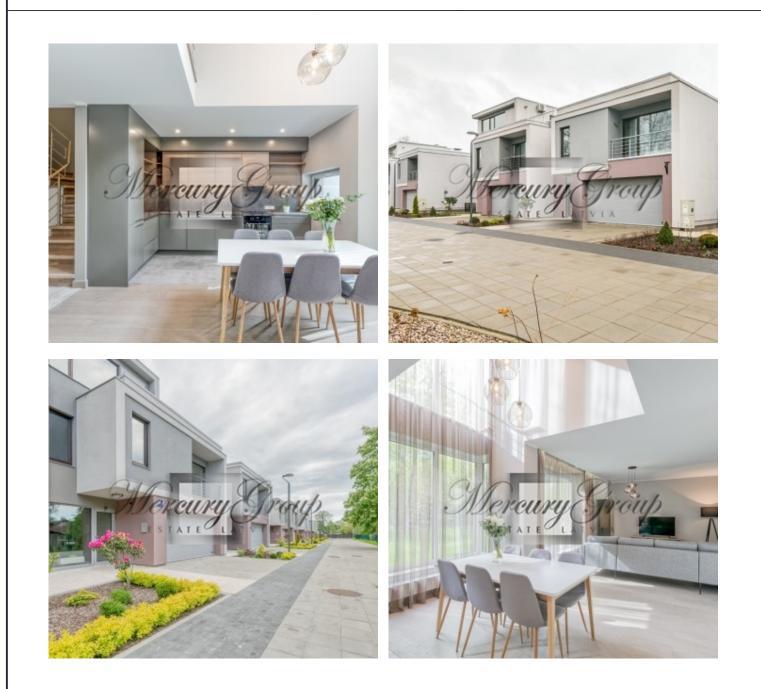

### Description

We offer a cozy, stylish 2-storey townhouse with 4 bedrooms and with a plot of land in the new Imanta Garden project.

On the ground floor, a spacious living room is combined with a kitchen area, Laundry and utility rooms, as well as a garage for two cars.

On the side of the closed courtyard in the house there are huge Windows on two floors. Thanks to this architectural solution, daylight enters the room and naturally illuminates the interior.

The house is offered fully finished and fully furnished. We can also offer options with white or gray trim.

Imanta Garden's twin houses are 8 modern, cozy cottages with their own territory. Each house has a separate entrance with a terrace to the inner courtyard. There are loggias on the 2nd floor. In 3-storey buildings, the terrace is also located on the roof.

Imanta Garden is a new residential complex that includes a 3-storey building with 15 apartments with underground Parking and 8 townhouses with separate plots of land.

The project is located in a green area, fenced and guarded around the clock. The entire territory is landscaped. For outdoor recreation, there is a barbecue area. There is also a children's Playground.