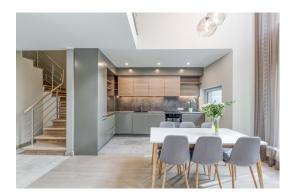

### Description

We offer a cozy, stylish 2-storey townhouse with 4 bedrooms and with a plot of land in the new Imanta Garden project.

On the ground floor, a spacious living room is combined with a kitchen area, Laundry and utility rooms, as well as a garage for two cars.

On the side of the closed courtyard in the house there are huge Windows on two floors. Thanks to this architectural solution, daylight enters the room and naturally illuminates the interior.

The house is offered fully finished and fully furnished. We can also offer options with white or gray trim.