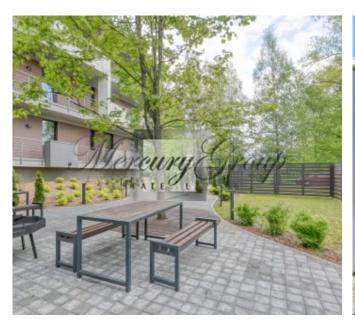

Imanta Garden's twin houses are 8 modern, cozy cottages with their own territory. Each house has a separate entrance with a terrace to the inner courtyard. There are loggias on the 2nd floor. In 3-storey buildings, the terrace is also located on the roof.

Imanta Garden is a new residential complex that includes a 3-storey building with 15 apartments with underground Parking and 8 townhouses with separate plots of land.

The project is located in a green area, fenced and guarded around the clock. The entire territory is landscaped. For outdoor recreation, there is a barbecue area. There is also a children's Playground.