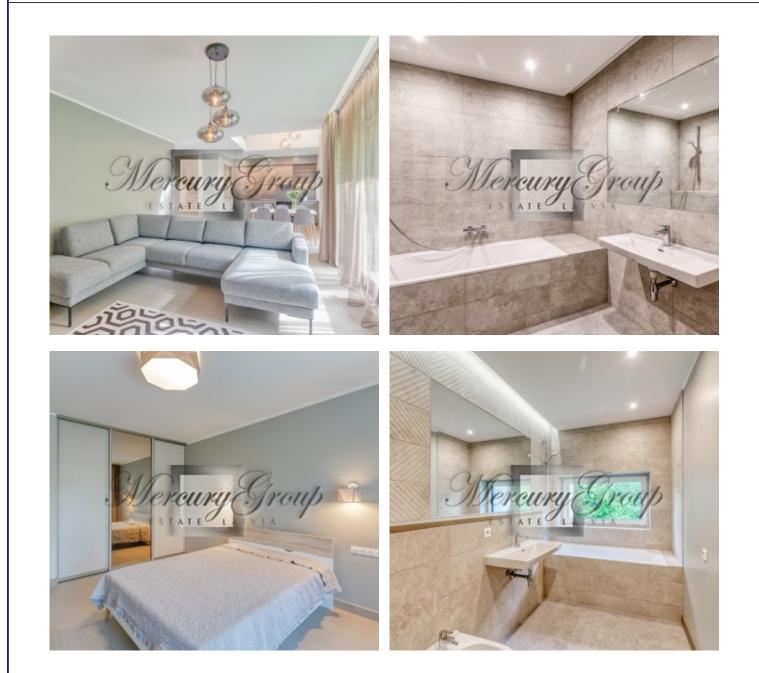

### Description

We offer a cozy, stylish 2-storey townhouse with 4 bedrooms and with a plot of land in the new Imanta Garden project.

On the ground floor, a spacious living room is combined with a kitchen area, Laundry and utility rooms, as well as a garage for two cars.

On the side of the closed courtyard in the house there are huge Windows on two floors. Thanks to this architectural solution, daylight enters the room and naturally illuminates the interior.

The house is offered fully finished and fully furnished. We can also offer options with white or gray trim.