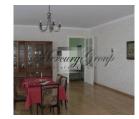

## Description

An elevator goes up to the 4th floor to the spacious (171 m2 - about 1880 sqf), light and luxuriously furnished 4-room apartment, incorporating huge master-bedroom of 48 m2 and a spacious living room with a dining area of 50 m2. High ceilings, modern double-glazed insulated windows with new vertical jalousie, oak parquet on the floors, independent gas heating (new heat radiators) and hot water supply, cable TV with international channels, high-speed optical WiFi internet.

Master bedroom has a queen-size double bed, bedside tables with lamps, large mirrored wardrobes, B&O TV set with DVD player, couple large soft chairs with a coffee table, and a marble fireplace.

A spacious sofas with a large coffee table, dinner table with 6 chairs, flat-screen TV and fireplace are in the sitting room.