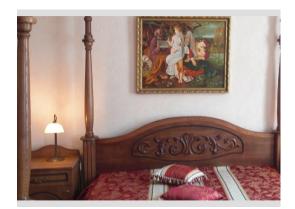

## Description

An elevator goes up to the 4th floor to the spacious (171 m2 - about 1880 sqf), light and luxuriously furnished 4-room apartment, incorporating huge master-bedroom of 48 m2 and a spacious living room with a dining area of 50 m2. High ceilings, modern double-glazed insulated windows with new vertical jalousie, oak parquet on the floors, independent gas heating (new heat radiators) and hot water supply, cable TV with international channels, high-speed optical WiFi internet.

Master bedroom has a queen-size double bed, bedside tables with lamps, large mirrored wardrobes, B&O TV set with DVD player, couple large soft chairs with a coffee table, and a marble fireplace.

A spacious sofas with a large coffee table, dinner table with 6 chairs, flat-screen TV and fireplace are in the sitting room.