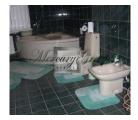

The apartment has 2 separate lavishly equipped bathrooms - one with jacuzzi, bidet and haidryer, the other with shower.

Kitchen is fully furnished, has incorporated Danish furniture (light oak), lunch table for 6 persons, a gas stove, a refrigerator, a dishwashing machine, a coffemaker and a toster.