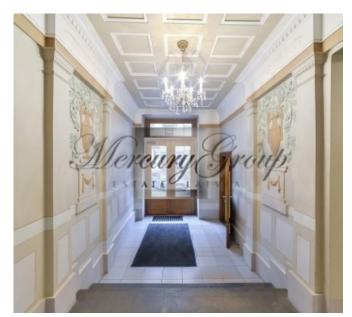

The apartment is located on the second floor in a completely renovated building, which was built in 1911. During the renovation was installed new energy efficient heating system, new elevator, video surveillance.

The apartment has five rooms, two bathrooms, separate kitchen, spacious hallway, checkroom. The windows overlook both sides of the house.

Ceiling height 3,15 m.

Plan apartment in the appendix PDF.

Parking is paid on the street.