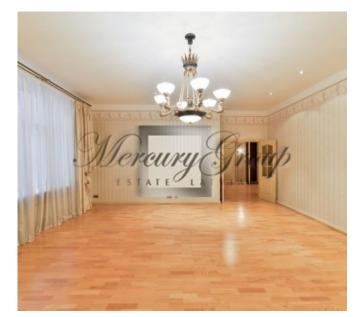

The apartment has five rooms, two bathrooms, separate kitchen, spacious hallway, checkroom. The windows overlook both sides of the house.

Ceiling height 3,15 m.

Plan apartment in the appendix PDF.

Parking is paid on the street.