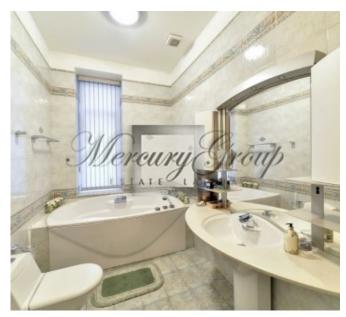

The apartment has five rooms, two bathrooms, separate kitchen, spacious hallway, checkroom. The windows overlook both sides of the house.

Ceiling height 3,15 m.

Plan apartment in the appendix PDF.

Parking is paid on the street.