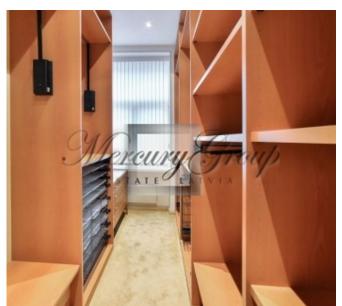

The apartment has five rooms, two bathrooms, separate kitchen, spacious hallway, checkroom. The windows overlook both sides of the house.

Ceiling height 3,15 m.

Plan apartment in the appendix PDF.

Parking is paid on the street.