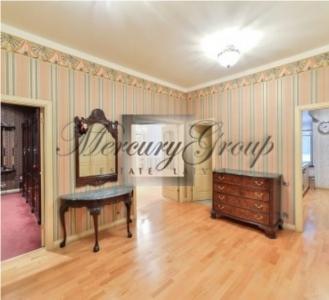

The apartment has five rooms, two bathrooms, separate kitchen, spacious hallway, checkroom. The windows overlook both sides of the house.

Ceiling height 3,15 m.

Plan apartment in the appendix PDF.

Parking is paid on the street.