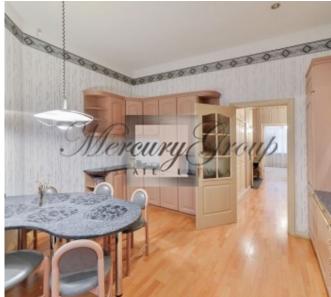

The apartment has five rooms, two bathrooms, separate kitchen, spacious hallway, checkroom. The windows overlook both sides of the house.

Ceiling height 3,15 m.

Plan apartment in the appendix PDF.

Parking is paid on the street.