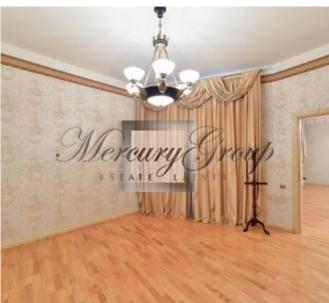

#### **Description**

We offer for rent a spacious apartment in the guiet center of Riga.

Convenient location of the house - embassy, quiet center of Riga, beautiful parks nearby and many restaurants for every taste. A 20-minute walk through the park is the Latvian National Opera and Old Riga, also within walking distance of the sights of Riga, beautiful Art Nouveau buildings, cafes and shops.

The apartment is located on the second floor in a completely renovated building, which was built in 1911. During the renovation was installed new energy efficient heating system, new elevator, video surveillance.

The apartment has five rooms, two bathrooms, separate kitchen, spacious hallway, checkroom. The windows overlook both sides of the house.

Ceiling height 3,15 m.

Plan apartment in the appendix PDF.

Parking is paid on the street.