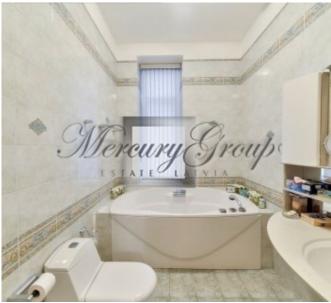

The apartment has five rooms, two bathrooms, separate kitchen, spacious hallway, checkroom. The windows overlook both sides of the house.

Ceiling height 3,15 m.

Plan apartment in the appendix PDF.

Parking is paid on the street.