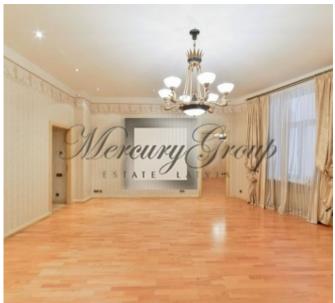

The apartment has five rooms, two bathrooms, separate kitchen, spacious hallway, checkroom. The windows overlook both sides of the house.

Ceiling height 3,15 m.

Plan apartment in the appendix PDF.

Parking is paid on the street.