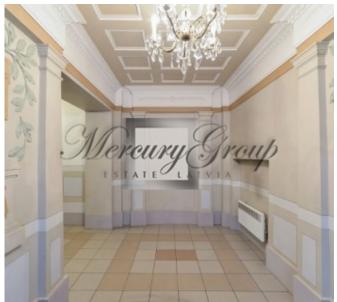

The apartment is located on the second floor in a completely renovated building, which was built in 1911. During the renovation was installed new energy efficient heating system, new elevator, video surveillance.

The apartment has five rooms, two bathrooms, separate kitchen, spacious hallway, checkroom. The windows overlook both sides of the house.

Ceiling height 3,15 m.

Plan apartment in the appendix PDF.

Parking is paid on the street.