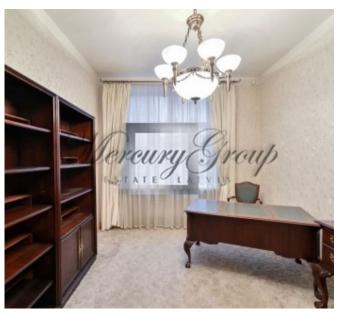

The apartment has five rooms, two bathrooms, separate kitchen, spacious hallway, checkroom. The windows overlook both sides of the house.

Ceiling height 3,15 m.

Plan apartment in the appendix PDF.

Parking is paid on the street.