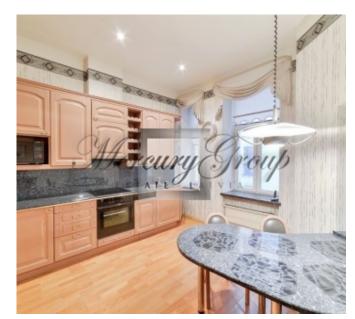

The apartment has five rooms, two bathrooms, separate kitchen, spacious hallway, checkroom. The windows overlook both sides of the house.

Ceiling height 3,15 m.

Plan apartment in the appendix PDF.

Parking is paid on the street.