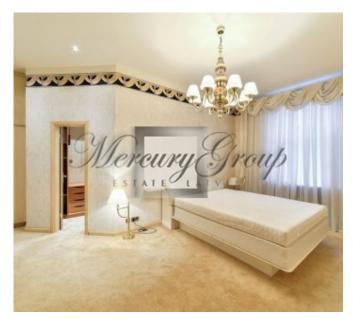

#### **Description**

We offer for rent a spacious apartment in the guiet center of Riga.

Convenient location of the house - embassy, quiet center of Riga, beautiful parks nearby and many restaurants for every taste. A 20-minute walk through the park is the Latvian National Opera and Old Riga, also within walking distance of the sights of Riga, beautiful Art Nouveau buildings, cafes and shops.

The apartment is located on the second floor in a completely renovated building, which was built in 1911. During the renovation was installed new energy efficient heating system, new elevator, video surveillance.

The apartment has five rooms, two bathrooms, separate kitchen, spacious hallway, checkroom. The windows overlook both sides of the house.

Ceiling height 3,15 m.

Plan apartment in the appendix PDF.

Parking is paid on the street.