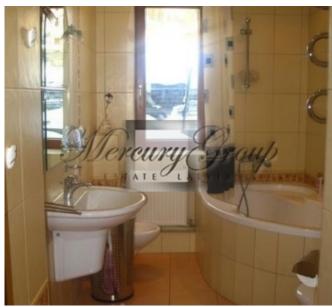

## **Description**

Wonderful 3 rooms apartment located in the heart of Old Town. It is a beautiful 2 floor flat. All rooms have restored original wooden floors, new wooden windows, TV 180 cm, Internet Connection, Satellite TV (ntvplus/ru + SKY), original fireplace on the 2 floor, metal door, Built-in kitchen, Separate rooms, closed staircase, Alarm system.