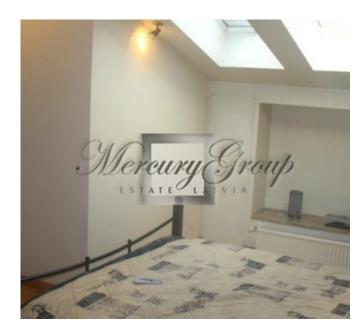

## **Description**

Wonderful 3 rooms apartment located in the heart of Old Town. It is a beautiful 2 floor flat. All rooms have restored original wooden floors, new wooden windows, TV 180 cm, Internet Connection, Satellite TV (ntvplus/ru + SKY), original fireplace on the 2 floor, metal door, Built-in kitchen, Separate rooms, closed staircase, Alarm system.