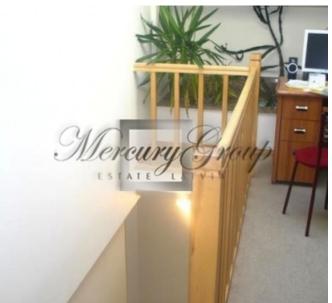

## **Description**

Wonderful 3 rooms apartment located in the heart of Old Town. It is a beautiful 2 floor flat. All rooms have restored original wooden floors, new wooden windows, TV 180 cm, Internet Connection, Satellite TV (ntvplus/ru + SKY), original fireplace on the 2 floor, metal door, Built-in kitchen, Separate rooms, closed staircase, Alarm system.