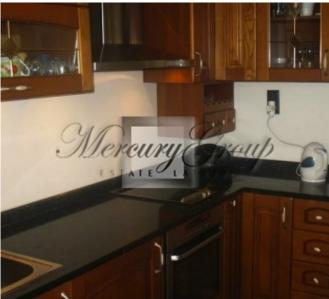

## **Description**

Wonderful 3 rooms apartment located in the heart of Old Town. It is a beautiful 2 floor flat. All rooms have restored original wooden floors, new wooden windows, TV 180 cm, Internet Connection, Satellite TV (ntvplus/ru + SKY), original fireplace on the 2 floor, metal door, Built-in kitchen, Separate rooms, closed staircase, Alarm system.