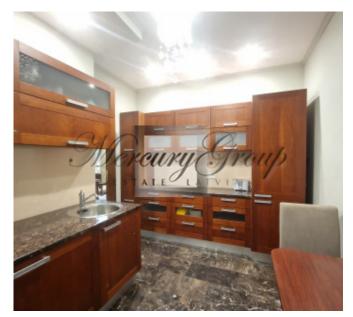

## Description

Comfortable newly renovated apartment in the famous project "Centra Nams".

The apartment has a large living room, 2 bedrooms, a separate kitchen and a large bathroom. The apartment is freshly renovated - marble floors, gilded columns, air conditioners and floor heating make this apartment very convenient and comfortable for living. The main bedroom has a large double bed and a spacious built-in wardrobe, the second bedroom has no furniture, there is a built-in wardrobe. The view from the windows - a quiet, closed courtyard of the project.