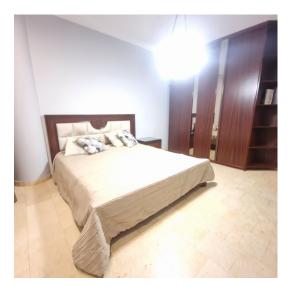

## Description

Comfortable newly renovated apartment in the famous project "Centra Nams".

The apartment has a large living room, 2 bedrooms, a separate kitchen and a large bathroom. The apartment is freshly renovated - marble floors, gilded columns, air conditioners and floor heating make this apartment very convenient and comfortable for living. The main bedroom has a large double bed and a spacious built-in wardrobe, the second bedroom has no furniture, there is a built-in wardrobe. The view from the windows - a quiet, closed courtyard of the project.