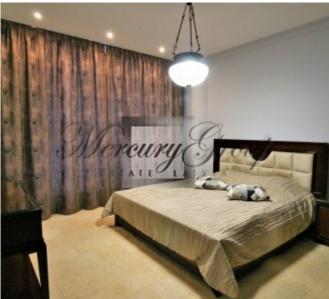

## Description

Comfortable newly renovated apartment in the famous project "Centra Nams".

The apartment has a large living room, 2 bedrooms, a separate kitchen and a large bathroom. The apartment is freshly renovated - marble floors, gilded columns, air conditioners and floor heating make this apartment very convenient and comfortable for living. The main bedroom has a large double bed and a spacious built-in wardrobe, the second bedroom has no furniture, there is a built-in wardrobe. The view from the windows - a quiet, closed courtyard of the project.