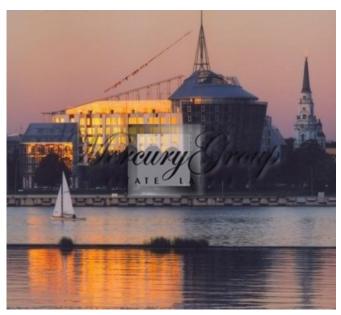

The Centra Nams project - an apartment building/business center is located in an exclusive location in the center of Riga, on the Republican Square. A special advantage of the building is its location: on the one hand - Old Riga, and on the other - the coast of the river Daugava. A breathtaking view of the Daugava, the spiers of the cathedrals in Old Riga, Kronvalda Park, the Ave Sol concert hall, the Passenger Port and the Cable-stayed Bridge opens up from the spacious terraces of the apartments.

Next to the building is Old Riga with cozy cafes, restaurants, museums, Dome Square, the ancient Peter's Church, the National Opera, concert halls, banks, shops, nightclubs, the Galerija Centrs shopping complex, beautiful well-groomed parks and the historical center of Riga with magnificent Art Nouveau buildings. All this is within a 10-15 minute walk from the "Centra Nams" building. You will also enjoy a walk along the embankment at sunset or a trip on a cozy boat from Old Riga to the very bay. And during the New Year holidays, nearby on Dome Square, you can visit the Christmas market and feel the magical atmosphere of the city.