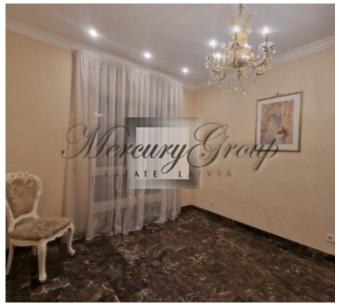

## Description

Comfortable newly renovated apartment in the famous project "Centra Nams".

The apartment has a large living room, 2 bedrooms, a separate kitchen and a large bathroom. The apartment is freshly renovated - marble floors, gilded columns, air conditioners and floor heating make this apartment very convenient and comfortable for living. The main bedroom has a large double bed and a spacious built-in wardrobe, the second bedroom has no furniture, there is a built-in wardrobe. The view from the windows - a quiet, closed courtyard of the project.