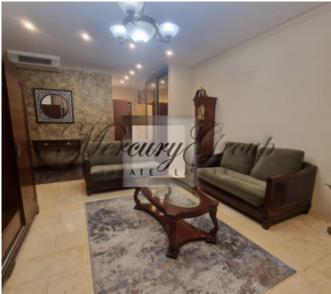

## Description

Comfortable newly renovated apartment in the famous project "Centra Nams".

The apartment has a large living room, 2 bedrooms, a separate kitchen and a large bathroom. The apartment is freshly renovated - marble floors, gilded columns, air conditioners and floor heating make this apartment very convenient and comfortable for living. The main bedroom has a large double bed and a spacious built-in wardrobe, the second bedroom has no furniture, there is a built-in wardrobe. The view from the windows - a quiet, closed courtyard of the project.