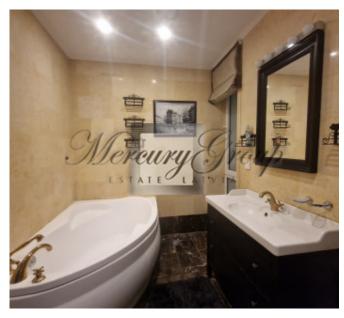

## Description

Comfortable newly renovated apartment in the famous project "Centra Nams".

The apartment has a large living room, 2 bedrooms, a separate kitchen and a large bathroom. The apartment is freshly renovated - marble floors, gilded columns, air conditioners and floor heating make this apartment very convenient and comfortable for living. The main bedroom has a large double bed and a spacious built-in wardrobe, the second bedroom has no furniture, there is a built-in wardrobe. The view from the windows - a quiet, closed courtyard of the project.