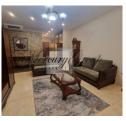

## Description

Comfortable newly renovated apartment in the famous project "Centra Nams".

The apartment has a large living room, 2 bedrooms, a separate kitchen and a large bathroom. The apartment is freshly renovated - marble floors, gilded columns, air conditioners and floor heating make this apartment very convenient and comfortable for living. The main bedroom has a large double bed and a spacious built-in wardrobe, the second bedroom has no furniture, there is a built-in wardrobe. The view from the windows - a quiet, closed courtyard of the project.