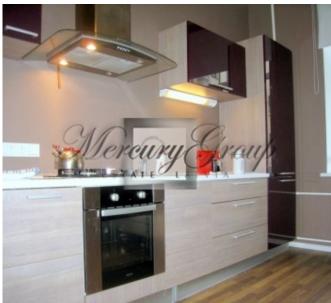

#### **Description**

Apartment has been recently renovated. It has a studio living room connected with kitchen area and separated bedroom.

The apartment is located in the very center of the city on Lachplesha street. Only 10 min walk to Old Riga. Perfect location for comfortable living. Public transport to Old Riga and all other areas of Riga. There are quite many shops around (Elvi, Rimi, Galleria Riga), as well as cafes and restaurants. The house has an elavator and closed, clean staircase.