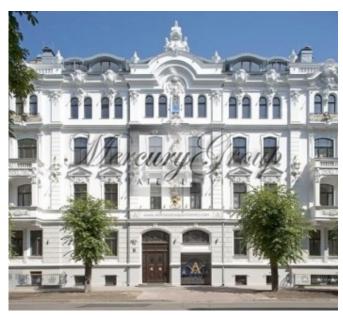

#### **Description**

The building is located in the prestigious embassy district of Rīga, near the Ring of Boulevards, Old Rīga, the dock for passenger ships and the Rīga Yacht Club. Nearly all of Rīga's major entertainment, social and cultural institutions are a short walk from the Aleksandra Apartments. A 20-minute drive will get you to the seashore town of Jūrmala and to the Rīga International Airport.

The architectural concept of the complex involves two buildings – the facade building, which was built in 1900 and fully renovated in 2010, as well as the newly built internal structure. The facade building has nine family apartments, two studio apartments and two mansard studio apartments with open terraces. The internal building has 24 modern open-plan flats, including six with terraces. The buildings are connected by a platform that is of an original structure and also serves as the inner courtyard of the building. Aleksandra Apartments was built by the best specialists, who used the most courageous and unexpected solutions, innovative technologies and contemporary materials.