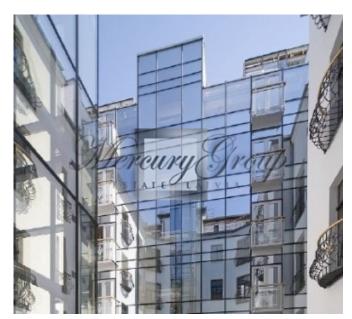

The architectural concept of the complex involves two buildings – the facade building, which was built in 1900 and fully renovated in 2010, as well as the newly built internal structure. The facade building has nine family apartments, two studio apartments and two mansard studio apartments with open terraces. The internal building has 24 modern open-plan flats, including six with terraces. The buildings are connected by a platform that is of an original structure and also serves as the inner courtyard of the building. Aleksandra Apartments was built by the best specialists, who used the most courageous and unexpected solutions, innovative technologies and contemporary materials.