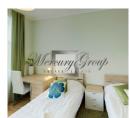

The interior has been created for your comfort. The apartment has fast WIFI and TV with a wide range of channels and a choice of various languages. Each bedroom (one bedroom has the king size bed, another bedroom - 2 seperate beds) is equipped with satin bed linen. The living room has a double sofa bed. The kitchen is fully equipped. The apartment has a fridge and a dish washer. Tea and coffee is available. Bathroom have a bathtub or shower, toiletries, a hair dryer, towels as well as a washing machine. Children are very welcome! We provide with a baby cot or an extra bed upon request. We accept pets unless they do not disturb the neighbours. The property offers parking.