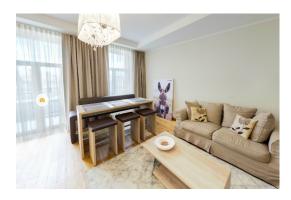

### **Description**

For short term stay we offer you this lovely apartments, that is a good alternative to the hotel. The classy comfort meets the hi - Tec technologies. Riga Dome Square and Riga Dome cathedral are 1,7 km away and Riga Castle is 2 km from the Apartment. Riga Airport is 10,5 km away. Apartment is a great choice for travellers interested in old town, architecture and museums.

The interior has been created for your comfort. The apartment has fast WIFI and TV with a wide range of channels and a choice of various languages. Each bedroom (one bedroom has the king size bed, another bedroom - 2 seperate beds) is equipped with satin bed linen. The living room has a double sofa bed. The kitchen is fully equipped. The apartment has a fridge and a dish washer. Tea and coffee is available. Bathroom have a bathtub or shower, toiletries, a hair dryer, towels as well as a washing machine. Children are very welcome! We provide with a baby cot or an extra bed upon request. We accept pets unless they do not disturb the neighbours. The property offers parking.