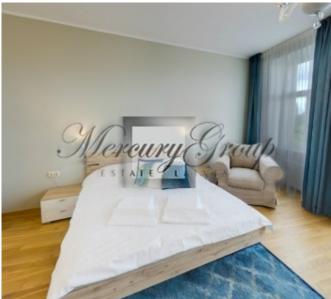

The interior has been created for your comfort. The apartment has fast WIFI and TV with a wide range of channels and a choice of various languages. Each bedroom (one bedroom has the king size bed, another bedroom - 2 seperate beds) is equipped with satin bed linen. The living room has a double sofa bed. The kitchen is fully equipped. The apartment has a fridge and a dish washer. Tea and coffee is available. Bathroom have a bathtub or shower, toiletries, a hair dryer, towels as well as a washing machine. Children are very welcome! We provide with a baby cot or an extra bed upon request. We accept pets unless they do not disturb the neighbours. The property offers parking.