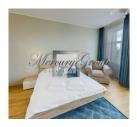

The interior has been created for your comfort. The apartment has fast WIFI and TV with a wide range of channels and a choice of various languages. Each bedroom (one bedroom has the king size bed, another bedroom - 2 seperate beds) is equipped with satin bed linen. The living room has a double sofa bed. The kitchen is fully equipped. The apartment has a fridge and a dish washer. Tea and coffee is available. Bathroom have a bathtub or shower, toiletries, a hair dryer, towels as well as a washing machine. Children are very welcome! We provide with a baby cot or an extra bed upon request. We accept pets unless they do not disturb the neighbours. The property offers parking.