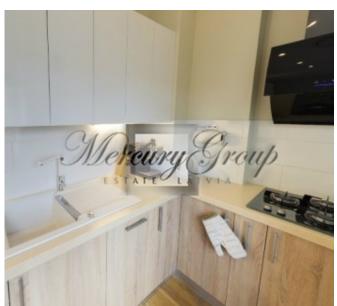

The interior has been created for your comfort. The apartment has fast WIFI and TV with a wide range of channels and a choice of various languages. Each bedroom (one bedroom has the king size bed, another bedroom - 2 seperate beds) is equipped with satin bed linen. The living room has a double sofa bed. The kitchen is fully equipped. The apartment has a fridge and a dish washer. Tea and coffee is available. Bathroom have a bathtub or shower, toiletries, a hair dryer, towels as well as a washing machine. Children are very welcome! We provide with a baby cot or an extra bed upon request. We accept pets unless they do not disturb the neighbours. The property offers parking.