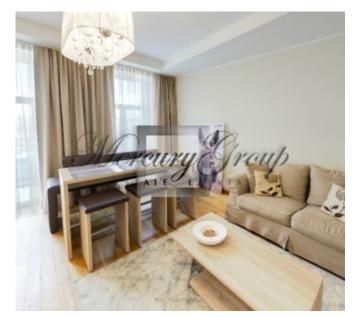

### **Description**

For short term stay we offer you this lovely apartments, that is a good alternative to the hotel. The classy comfort meets the hi - Tec technologies. Riga Dome Square and Riga Dome cathedral are 1,7 km away and Riga Castle is 2 km from the Apartment. Riga Airport is 10,5 km away. Apartment is a great choice for travellers interested in old town, architecture and museums.

The interior has been created for your comfort. The apartment has fast WIFI and TV with a wide range of channels and a choice of various languages. Each bedroom (one bedroom has the king size bed, another bedroom - 2 seperate beds) is equipped with satin bed linen. The living room has a double sofa bed. The kitchen is fully equipped. The apartment has a fridge and a dish washer. Tea and coffee is available. Bathroom have a bathtub or shower, toiletries, a hair dryer, towels as well as a washing machine. Children are very welcome! We provide with a baby cot or an extra bed upon request. We accept pets unless they do not disturb the neighbours. The property offers parking.