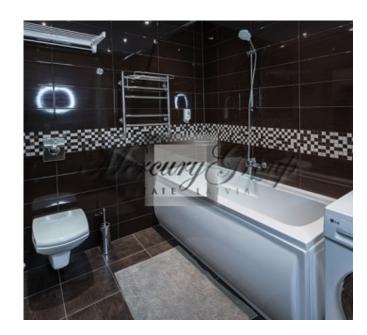

The interior has been created for your comfort. The apartment has fast WIFI and TV with a wide range of channels and a choice of various languages. Each bedroom (one bedroom has the king size bed, another bedroom - 2 seperate beds) is equipped with satin bed linen. The living room has a double sofa bed. The kitchen is fully equipped. The apartment has a fridge and a dish washer. Tea and coffee is available. Bathroom have a bathtub or shower, toiletries, a hair dryer, towels as well as a washing machine. Children are very welcome! We provide with a baby cot or an extra bed upon request. We accept pets unless they do not disturb the neighbours. The property offers parking.