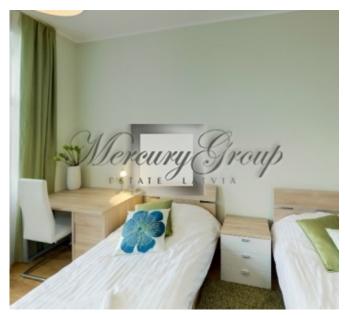

The interior has been created for your comfort. The apartment has fast WIFI and TV with a wide range of channels and a choice of various languages. Each bedroom (one bedroom has the king size bed, another bedroom - 2 seperate beds) is equipped with satin bed linen. The living room has a double sofa bed. The kitchen is fully equipped. The apartment has a fridge and a dish washer. Tea and coffee is available. Bathroom have a bathtub or shower, toiletries, a hair dryer, towels as well as a washing machine. Children are very welcome! We provide with a baby cot or an extra bed upon request. We accept pets unless they do not disturb the neighbours. The property offers parking.