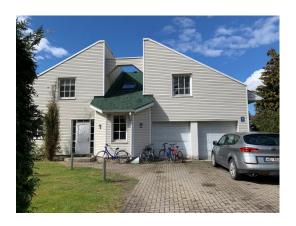

ID code: **10212** 

Location: Riga / Bierini / Druvas

Type: Private houses
House type: Detached house

Rooms: **5** Floor: **-/2** 

Size: **240.00 m<sup>2</sup>** Land area: **1500.00 m<sup>2</sup>** 

Internet: Yes TV: Yes

### **Description**

The house is located in the green and quiet area of ptivate residences, in just several minutes drive to the Spice shopping center and 10 min drive to Riga center and Jurmala.

The house has 5 rooms, 3 bedrooms, 2 bathrooms, Finnish bath, laundry. Gas heating.