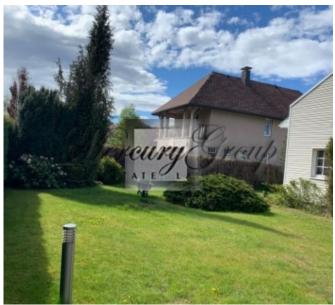

ID code: **10212** 

Location: Riga / Bierini / Druvas

Type: Private houses
House type: Detached house

Rooms: **5** Floor: **-/2** 

Size: **240.00 m<sup>2</sup>** Land area: **1500.00 m<sup>2</sup>** 

Internet: Yes TV: Yes

### **Description**

The house is located in the green and quiet area of ptivate residences, in just several minutes drive to the Spice shopping center and 10 min drive to Riga center and Jurmala.

The house has 5 rooms, 3 bedrooms, 2 bathrooms, Finnish bath, laundry. Gas heating.