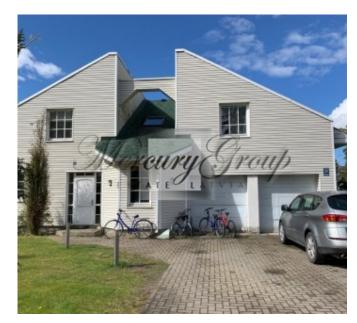

ID code: **10212** 

Location: Riga / Bierini / Druvas

Type: Private houses
House type: Detached house

Rooms: **5** Floor: **-/2** 

Size: **240.00 m<sup>2</sup>** Land area: **1500.00 m<sup>2</sup>** 

Internet: Yes TV: Yes

### **Description**

The house is located in the green and quiet area of ptivate residences, in just several minutes drive to the Spice shopping center and 10 min drive to Riga center and Jurmala.

The house has 5 rooms, 3 bedrooms, 2 bathrooms, Finnish bath, laundry. Gas heating.