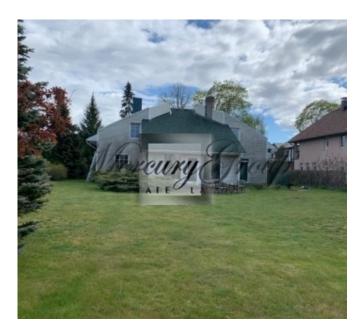

ID code: **10212** 

Location: Riga / Bierini / Druvas

Type: Private houses
House type: Detached house

Rooms: **5** Floor: **-/2** 

Size: **240.00 m<sup>2</sup>** Land area: **1500.00 m<sup>2</sup>** 

Internet: Yes TV: Yes

### **Description**

The house is located in the green and quiet area of ptivate residences, in just several minutes drive to the Spice shopping center and 10 min drive to Riga center and Jurmala.

The house has 5 rooms, 3 bedrooms, 2 bathrooms, Finnish bath, laundry. Gas heating.