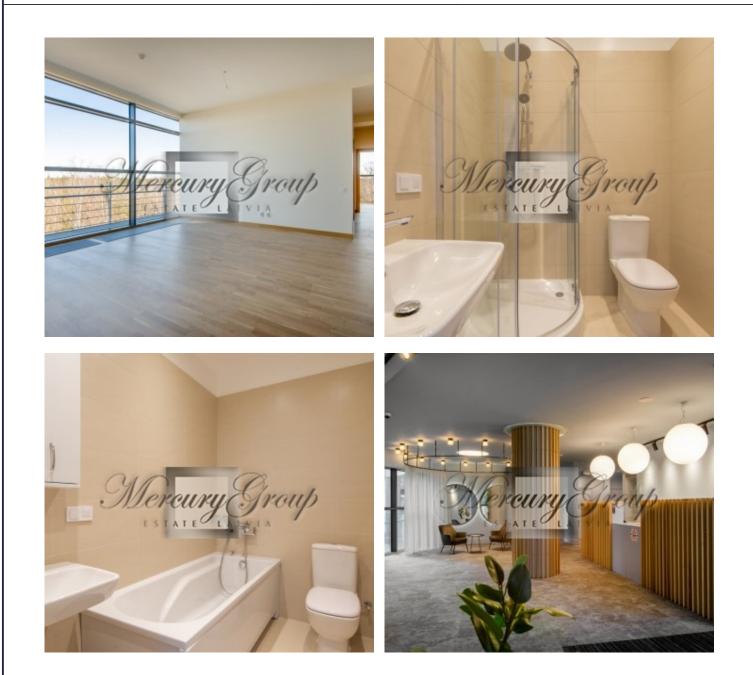

The apartment is located on the 5th floor.

Convenient layout provides - a spacious living room combined with a kitchen area, 3 bedrooms, a wardrobe, 3 bathrooms and a 2 balconies -44. 7 sq.m.

Apartments are offered with full interior decoration of high quality materials.

For the convenience of the project residents, on the ground floor of the building there is a spacious and elegant hall with a recreation area, a gym for residents of the complex. A green and quiet recreation area has been created in the courtyard of the project. The security of the complex is ensured by video surveillance systems and live security.