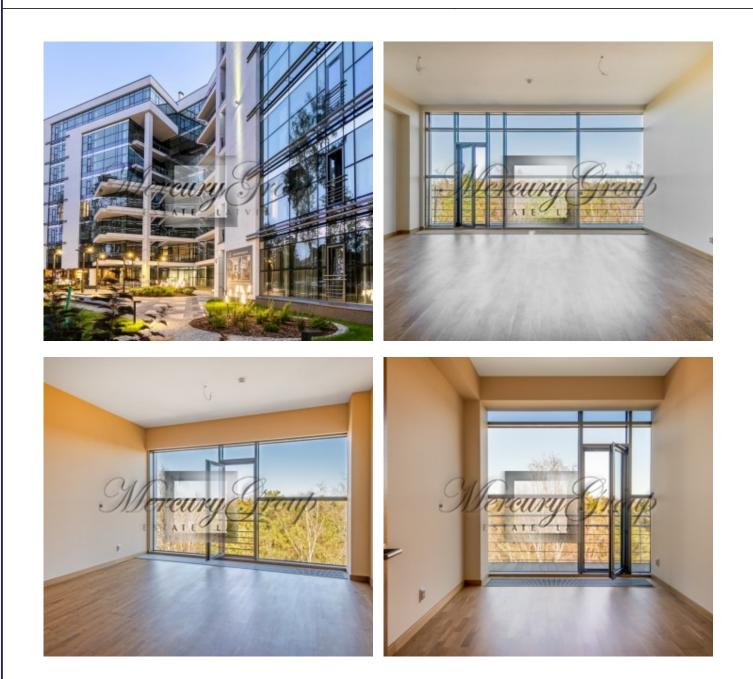

### Description

We offer for sale apartments in the new project Jurmala Park House, located in the heart of Jurmala, in Dzintari, surrounded by an evergreen pine park.

This is a project in the most prestigious, but at the same time quiet part of Jurmala, in the resort area of the city, next to the Dzintari pine park and just 500 meters from the sandy Dzintari beach and the concert hall of the same name. From the complex is a stone""s throw to the Dzintari train station (5 minutes walk), and the famous Jomas street and even closer - a two-minute walk.

The apartment is located on the 5th floor.

Convenient layout provides - a spacious living room combined with a kitchen area, 3 bedrooms, a wardrobe, 3 bathrooms and a 2 balconies -44. 7 sq.m.

Apartments are offered with full interior decoration of high quality materials.